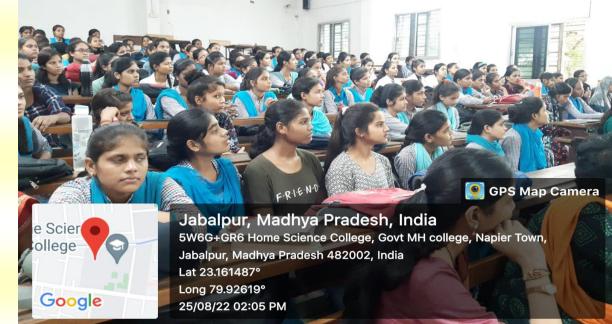

#### Seminar on Azaadi ka Amrit Mahotsav (Jabalpur ke Jan Nayak)

#### Dated- 25.08.22

Jabalpur, Madhya Pradesh, India 5W6G+GR6 Home Science College, Govt MH college, Napier Town, Jabalpur, Madhya Pradesh 482002, India Lat 23.161435° Long 79.92621° 25/08/22 01:59 PM

**GPS Map Camera** 