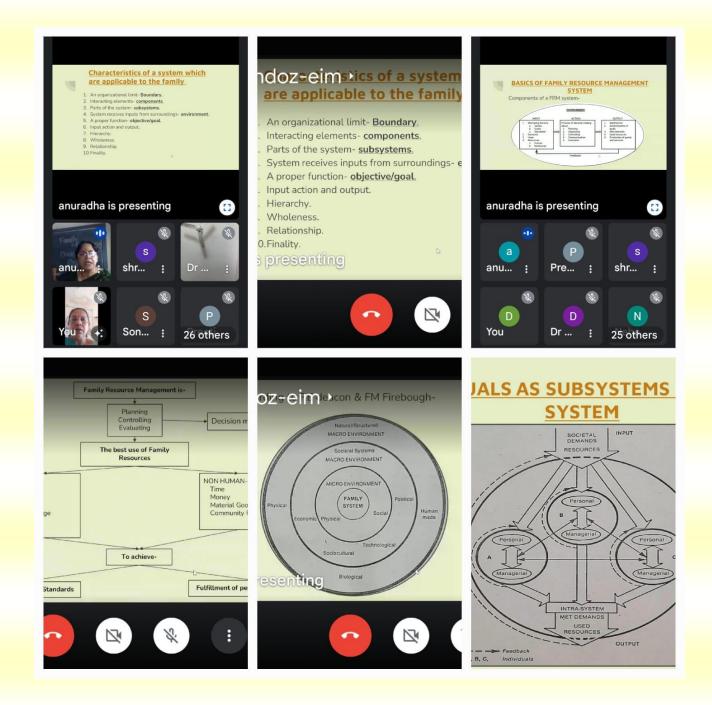

.08.22





Jabalpur, Madhya Pradesh, India 5W6G+GR6 Home Science College, Govt MH college, Napier Town, Jabalpur, Madhya Pradesh 482002, India Lat 23.161435° Long 79.92621° 25/08/22 01:59 PM

**GPS Map Camera** 





Jabalpur, Madhya Pradesh, India 5W6G+GR6 Home Science College, Govt MH college, Napier Town, Jabalpur, Madhya Pradesh 482002, India Lat 23.161504° Long 79.926173° 25/08/22 02:32 PM GOVT. M.H. ( SCIENCI

🧕 GPS Map Camera

🢽 GPS Map Camera



Jabalpur, Madhya Pradesh, India 5W6G+GR6 Home Science College, Govt MH college, Napier Town, Jabalpur, Madhya Pradesh 482002, India Lat 23.161504° Long 79.926173° 25/08/22 02:30 PM

## National Webinar on Consumerism in Present Scenario

Dated - 20/02/2021





#### National Webinar on Management as system approach

## Dated - 15/12/2021



#### National webinar on Forest Conservation

#### Dated - 23/07/2021

# With collaboration of Prakruti Mitra Environmental Society Jabalpur









Archana Gupta joined

ग्राचार्य शासकीय गृह विज्ञान उनके द्वारा पर्वतों पर किए जा रहे हैं जानकारी दी गई एवं बताया गया की महाविद्यालय, जबलपुर द्वारा एवं मुख्य मिश्रित वनों के सद् परिणाम एवं कोई भी वृक्ष का बीज अगर प्राप्त हो तो एस पटेल, डॉ राजलक्ष्मी त्रिपाठी, डॉ अतिथि के रूप में श्री जगत सिंह परिस्थितिकी संतुलन में इसकी भूमिका उसकी नर्सरी तैयार कर सकते हैं। वन आभा तिवारी, डॉ मंज़ गुप्ता, डॉ नलिनी जंगली, (ग्रीन एम्बेसडर आफ पर विस्तार से अपना आलेख एवं अपने अनुसंधान द्वारा किए जा रहे कार्यों के मिश्रा, डॉ साधना केसरवानी, डॉ प्रियंका उत्तराखंड) प्रमुख वक्ता के रूप में थे। अनुभव प्रस्तुत किए गए। राज्य वन बारे में भी विस्तार से जानकारी दी गई। राज,