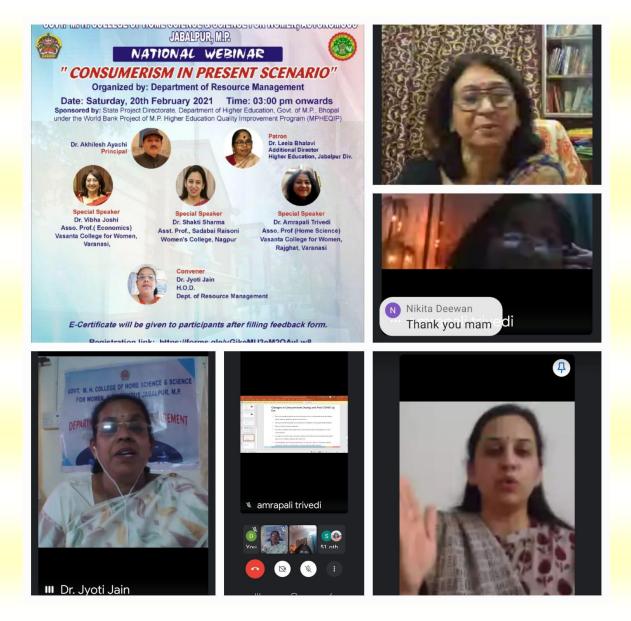

0

#### Seminar on Azaadi ka Amrit Mahotsav (Jabalpur ke Jan Nayak)

#### Dated- 25.08.22





Jabalpur, Madhya Pradesh, India 5W6G+GR6 Home Science College, Govt MH college, Napier Town, Jabalpur, Madhya Pradesh 482002, India Lat 23.161435° Long 79.92621° 25/08/22 01:59 PM

**GPS Map Camera** 





Jabalpur, Madhya Pradesh, India 5W6G+GR6 Home Science College, Govt MH college, Napier Town, Jabalpur, Madhya Pradesh 482002, India Lat 23.161504° Long 79.926173° 25/08/22 02:32 PM GOVT. M.H. ( SCIENCI

🧕 GPS Map Camera

🢽 GPS Map Camera



Jabalpur, Madhya Pradesh, India 5W6G+GR6 Home Science College, Govt MH college, Napier Town, Jabalpur, Madhya Pradesh 482002, India Lat 23.161504° Long 79.926173° 25/08/22 02:30 PM

## National Webinar on Consumerism in Present Scenario

Dated - 20/02/2021





#### National Webinar on Management as system approach

## Dated - 15/12/2021



#### National webinar on Forest Conservation

#### Dated - 23/07/2021

# With collaboration of Prakruti Mitra Environmental Society Jabalpur









Archana Gupta joined

ग्राचार्य शासकीय गृह विज्ञान उनके द्वारा पर्वतों पर किए जा रहे हैं जानकारी दी गई एवं बताया गया की महाविद्यालय, जबलपुर द्वारा एवं मुख्य मिश्रित वनों के सद् परिणाम एवं कोई भी वृक्ष का बीज अगर प्राप्त हो तो एस पटेल, डॉ राजलक्ष्मी त्रिपाठी, डॉ अतिथि के रूप में श्री जगत सिंह परिस्थितिकी संतुलन में इसकी भूमिका उसकी नर्सरी तैयार कर सकते हैं। वन आभा तिवारी, डॉ मंज़ गुप्ता, डॉ नलिनी जंगली, (ग्रीन एम्बेसडर आफ पर विस्तार से अपना आलेख एवं अपने अनुसंधान द्वारा किए जा रहे कार्यों के मिश्रा, डॉ साधना केसरवानी, डॉ प्रियंका उत्तराखंड) प्रमुख वक्ता के रूप