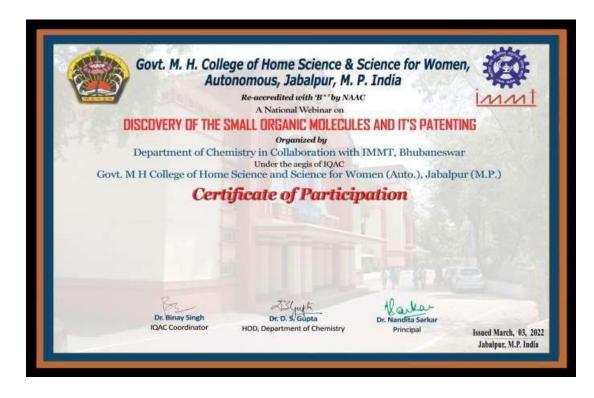

# **Certificate of Participation**

This is to certify that **Dr. Rohini Sharma** of **Govt.M.H college of Home Science and Science for Women Autonomous Jabalpur M.P** has attended the Webinar on **"Empowering Diversity in Science: Gender Equality and Economic Empowerment"** Organized by Department of Chemistry.

Dr. D. S. Gupta (HOD, Department of Chemistry) Dr. B. K. Singh (IQAC Coordinator) Dr. A. Ayachi (Principal)

Sponsored By: State Project Directorate, Department of Higher Education, Govt. of M.P.(Bhopal)Under the World Bank Project of M.P. Higher Education Improvement Program(MPHEQIP)