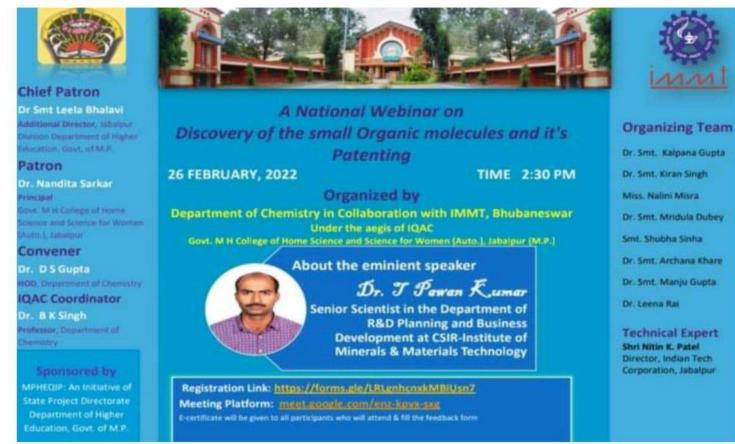

## **About the Eminent Speaker**

Dr A K Bajpai Professor, Department of Chemistry Govt. Model Science College (Auto.), Jabalpur Academician, Scientist, Reviewer, Writer

**Areas of Research**: Synthesis of biomedical polymers, drug delivery through nanocarriers, nanocomposites, stimuli responsive drug delivery systems. water remediation by nanoparticles, conducting polymers.

#### DR A K BAJPAI

Professor, Department of Chemistry Govt. Model Science College (Auto.), Jabalpur Academician, Scientist, Reviewer, Writer

Registration Link: - <a href="https://forms.gle/ZYzzUCYEqEFUNCj29">https://forms.gle/ZYzzUCYEqEFUNCj29</a>
Meeting Platform: <a href="https://meet.google.com/ycr-zqov-jxw">https://meet.google.com/ycr-zqov-jxw</a>
Forertificate will be given to all participants who will attend & fill the feedback form

#### **Organizing Team**

Dr. Rashmi Saxena

Dr. Smt. Kalpana Gupta

Dr. Smt. Kiran Singh

Miss. Nalini Misra

Dr. Smt. Mridula Dubey

Smt. Shubha Sinha

Dr. Smt. Archana Khare

Dr. Smt. Manju Gupta Dr. Leena Rai

Technical Expert Dr. Rajesh Tiwari

GOVT. M.H. COLLEGE OF HOME SCIENCE AND SCIENCE FOR WOMEN, JABALPUR(M.P.)