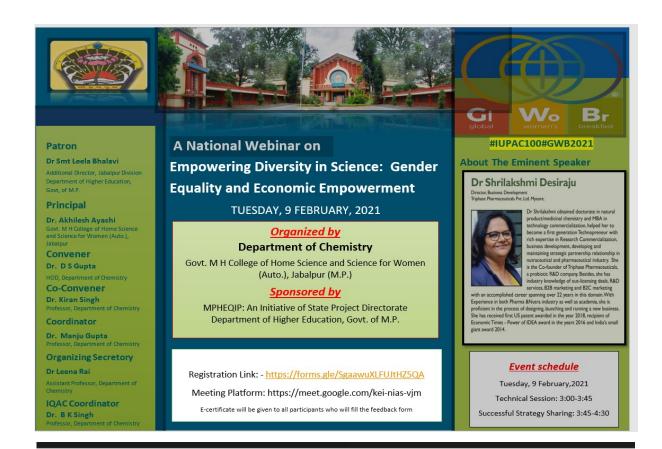

# A National Webinar on Empowering Diversity in Science: Gender Equality and Economic Empowerment

Introduction: About the Webinar

Event schedule

Tuesday, 9 February,2021 Technical Session: 3:00-3:45PM Successful Strategy Sharing: 3:45-4:30PM

IUPAC Invites Scientists and Students Around the World to Join in the 3rd Global Women's Breakfast. The Event Is Titled "Empowering Diversity in Science: A Global Networking Event" Dated 9th February 2021 Department of Chemistry Govt MH College of Home Science and Science for Women Jabalpur, MP, India. Participated Through a Virtual Platform.

Registration Link: - https://forms.gle/SgaawuXLFUJtHZ5QA

Meeting Platform: <a href="https://meet.google.com/kei-nias-vjm">https://meet.google.com/kei-nias-vjm</a>

Total no of participants- 212

**About The Eminent Speaker** 

# Dr Shrilakshmi Desiraju

Director, Business Development Triphase Pharmaceuticals Pvt. Ltd. Mysore.

Dr Shrilakshmi obtained doctorate in natural product/medicinal chemistry and MBA in technology commercialization, helped her to become a first generation Technopreneur with rich expertise in Research Commercialization, business development, developing and maintaining strategic partnership relationship in nutraceutical and pharmaceutical industry. She is the Co-founder of Triphase Pharmaceuticals, a probiotic R&D company. Besides, she has industry knowledge of out-licensing deals, R&D services, B2B marketing and B2C marketing