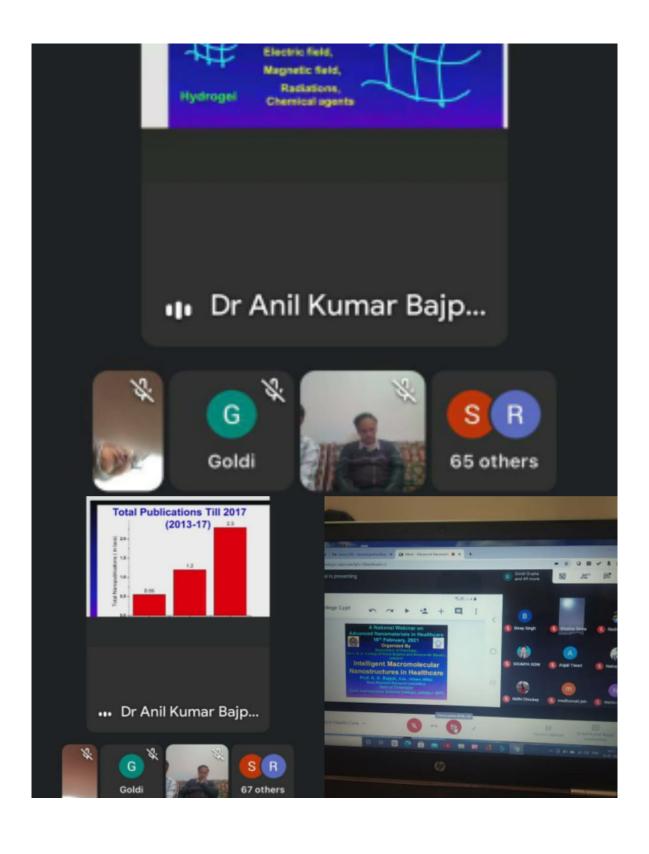

## **About the Eminent Speaker**

Dr A K Bajpai Professor, Department of Chemistry Govt. Model Science College (Auto.), Jabalpur Academician, Scientist, Reviewer, Writer

**Areas of Research**: Synthesis of biomedical polymers, drug delivery through nanocarriers, nanocomposites, stimuli responsive drug delivery systems. water remediation by nanoparticles, conducting polymers.

Ph.D.Guidance: Guided 62 candidates for Ph.D. degree

**Publications:** Published more than 250 research papers in international journals of good impact factors.

**Reviewer:** Regular reviewer of several journals like Elsevier, Wiley, Taylor and Francis, ACS and other international publications.

#### DR A K BAJPAI

Professor, Department of Chemistry Govt. Model Science College (Auto.), Jabalpur Academician, Scientist, Reviewer, Writer

Registration Link: - <a href="https://forms.gle/ZYzzUCYEqEFUNCj29">https://forms.gle/ZYzzUCYEqEFUNCj29</a>
Meeting Platform: <a href="https://meet.google.com/ycr-zqov-jxw">https://meet.google.com/ycr-zqov-jxw</a>
Forertificate will be given to all participants who will attend & fill the feedback form