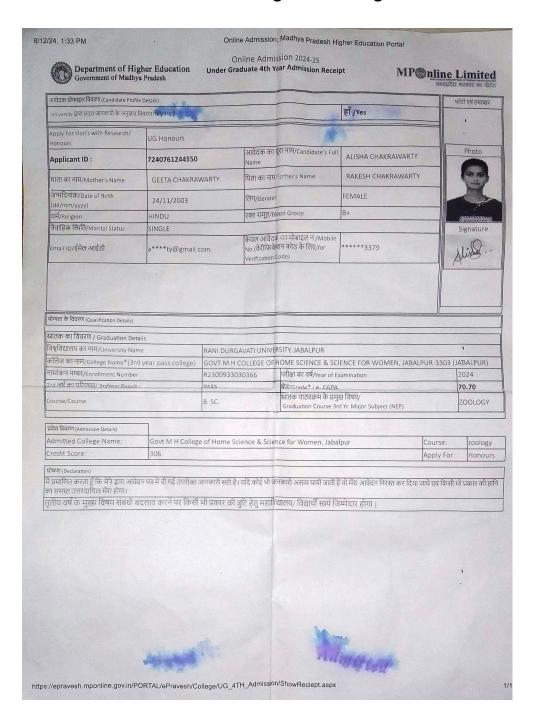

## Department of Higher Education Government of Madhya Pradesh

#### Online Admission 2024-25 Under Graduate 4th Year Admission Receipt

## MP@nline Limited

| आनेटक प्रोपतक्षण विकास (Candidae Profi    | le Detalli)         |                                                                                         |                  | mpi) na kaces |  |  |  |
|-------------------------------------------|---------------------|-----------------------------------------------------------------------------------------|------------------|---------------|--|--|--|
| अञ्चलकार दाला प्रदान जानकारी के अनुसार    | विकास स्थित सम्म है |                                                                                         | हाँ /Yes         |               |  |  |  |
| Apply For Hom's with Research/<br>Homours | UG Honours          |                                                                                         |                  |               |  |  |  |
| Applicant ID :                            | 7240762227080       | आवेदक का पुरा नाम/Candidate's Full<br>Name                                              | ARPNA RAJAK      | Photo         |  |  |  |
| माताका नाम/Mother's Name                  | ANITA RAJAK         | पिता का नाम/Father's Name                                                               | POORAN LAL RAJAK |               |  |  |  |
| जन्मदिनांक/Date of Birth<br>(dd/mm/yysy)  | 18/09/2004          | ਗਿਆ/Gender                                                                              | FEMALE           |               |  |  |  |
| धर्म/Religion                             | HINDU               | रक्त समूह/Blood Group                                                                   | NOT KNOWN        |               |  |  |  |
| वेवाहिक स्थिति/Marital Status             | SINGLE              | SINGLE                                                                                  |                  |               |  |  |  |
| Email ID/ईमिल आईडी                        | a****14@gmail.com   | केवल आवेदक का मोबाइल ने /Mobile<br>No. (वेरीफिकेशन कोड के लिए/for<br>Verification Code) | •••••5227        | Qi            |  |  |  |

| स्रातक का विवरण / Graduation Details              |                                                                             |                                                                                    |        |  |  |  |
|---------------------------------------------------|-----------------------------------------------------------------------------|------------------------------------------------------------------------------------|--------|--|--|--|
| विश्वविद्यालय का नाम/University Name              | END/TESTING SESSON SESSON SESSON                                            | RANI DURGAVATI UNIVERSITY, JABALPUR                                                |        |  |  |  |
| कॉरोप का नाम/college Name*(3rd year pass college) | GOVT M H COLLEGE OF HOME SCIENCE & SCIENCE FOR WOMEN, JABALPUR-3303 (JABALP |                                                                                    |        |  |  |  |
| नामांवान नम्बर/Enrollment Number                  | R2100933030551                                                              | परीक्षा का वर्ष/Year of Examination                                                | 2024   |  |  |  |
| ard वर्ष का परिणाम/ 3rdyear Result                | PASS                                                                        | ₹8/Grade* i.e. CGPA                                                                | 06.70  |  |  |  |
| Course/Course                                     | B. 5C.                                                                      | स्नातक पाठ्यक्रम के प्रमुख विषयः/<br>Graduation Course 3rd Yr. Major Subject (NEP) | ZOOLOG |  |  |  |

| प्रवेश विवरण (Admission Details) |                                                                |            |         |
|----------------------------------|----------------------------------------------------------------|------------|---------|
| Admitted College Name:           | Govt M H College of Home Science & Science for Women, Jabaipur | Course:    | zoology |
| Credit Score:                    | 296                                                            | Apply For: | Honours |

घोषणा (Decision) में प्रमाणित करता हूँ कि मेरे द्वारा आवेदन पत्र में दो गई उपरोक्त जानकारी सही है। यदि कोई भी जानकारी असत्य पायी जाती हैं तो मेरा आवेदन निरस्त कर दिया जाये एवं किसी भी प्रकार की हानि का समस्त उत्तरदायित मेरा होगा।