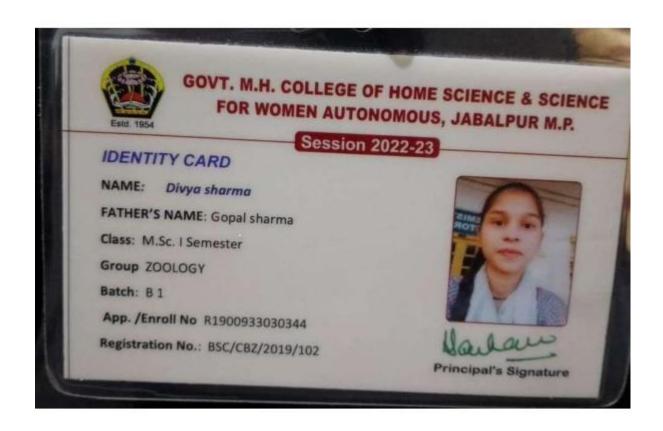

Jabalpur M.P

Admission Slip 2019-2020



Registration No

BSC/CBTZ/2019/45

Stream

**Bachelor of Science** 

Course

Chemistry, Biotechnology, Zoology

Sem/Year

Sem /Year

Batch

BT2 10

Serial No

Blood Group

Phone No.

Category

9399203279 Schedule Caste

Fee Category

Student's Signature

Medhavi

27/8/19

Admission Date

Student's Vame

Father's

Mother's

Address

H No 5/2, Ward No 01, Gram Panchayat-amarpur, District-

Chhaya

Thakur Ram

Muskan Tantuway

Dindori, Pin No- 481880

1098/241

Receipt

Rs 60.00

Principal / Convener

sclub (20











#### **IDENTITY CARD**

NAME: Urveshi Uikey

FATHER'S NAME: Ramawtar Uikey

Class: B.Sc. III Year

Group CBZ

Batch: B3

App. /Enroll No R2000933030197

Registration No.: BSC/CBZ/2020/127



Principal's Signature

















































### GOVT. M.H. COLLEGE OF HOME SCIENCE & SCIEN FOR WOMEN AUTONOMOUS, JABALPUR M.P.

**IDENTITY CARD** 

NAME: Vanshike Namdeo

SATHER'S NAME: Mr. Atisundar Namder

Class: B.Sc. III Year

Group CBZ

Batch: B3

App. /Enroll No 1200014679011 / \$200093 80806 3

Registration No.: BSC/CBZ/2020/173



Govt. M.H.College of Home Science and Science for Women

Autonomous Jabalpur M.P

Admission Slip 2019-2020



Registration No

BSC/CBTZ/2019/45

Stream

**Bachelor of Science** 

Course

Admission Date

27/8/19

Chemistry, Biotechnology, Zoology

Student's Vame

Muskan Tantuway

Sem/Year

Sem /Year

Father's

Thakur Ram

Batch

BT2

Mother's

Chhaya

Serial No

10

H No 5/2, Ward No 01, Gram

Blood Group B+ Address

Panchayat-amarpur, District-Dindori, Pin No- 481880