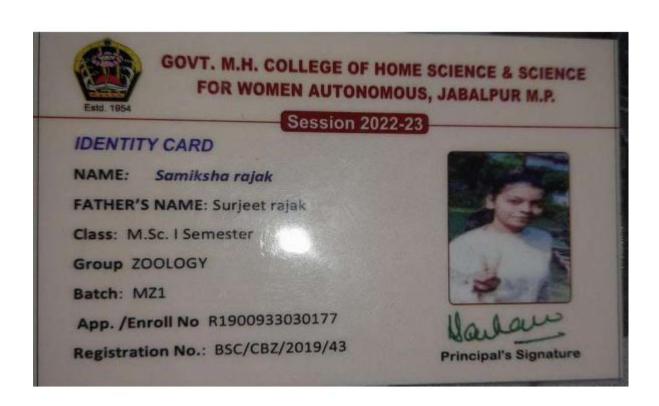

Autonomous Jabalpur M.P

Admission Slip 2019-2020



Registration No

BSC/CBTZ/2019/45

Stream

**Bachelor of Science** 

Course

Chemistry, Biotechnology, Zoology

Sem/Year

Sem /Year

Batch

BT2 10

Serial No

Blood Group

Phone No.

Category

9399203279 Schedule Caste

Fee Category

Student's Signature

Medhavi

27/8/19

Admission Date

Student's Vame

Father's

Mother's

Address

H No 5/2, Ward No 01, Gram Panchayat-amarpur, District-

Chhaya

Thakur Ram

Muskan Tantuway

Dindori, Pin No- 481880

1098/241

Receipt

Rs 60.00

Principal / Convener

sclub (20











#### **IDENTITY CARD**

NAME: Urveshi Uikey

FATHER'S NAME: Ramawtar Uikey

Class: B.Sc. III Year

Group CBZ

Batch: B3

App. /Enroll No R2000933030197

Registration No.: BSC/CBZ/2020/127



Principal's Signature

















































### GOVT. M.H. COLLEGE OF HOME SCIENCE & SCIEN FOR WOMEN AUTONOMOUS, JABALPUR M.P.

**IDENTITY CARD** 

NAME: Vanshike Namdeo

SATHER'S NAME: Mr. Atisundar Namder

Class: B.Sc. III Year

Group CBZ

Batch: B3

App. /Enroll No 1200014679011 / \$200093 80806 3

Registration No.: BSC/CBZ/2020/173



Govt. M.H.College of Home Science and Science for Women

Autonomous Jabalpur M.P

Admission Slip 2019-2020



Registration No

BSC/CBTZ/2019/45

Stream

**Bachelor of Science** 

Course

Admission Date

27/8/19

Chemistry, Biotechnology, Zoology

Student's Vame

Muskan Tantuway

Sem/Year

Sem /Year

Father's

Thakur Ram

Batch

BT2

Mother's

Chhaya

Serial No

10

H No 5/2, Ward No 01, Gram

Blood Group B+ Address

Panchayat-amarpur, District-Dindori, Pin No