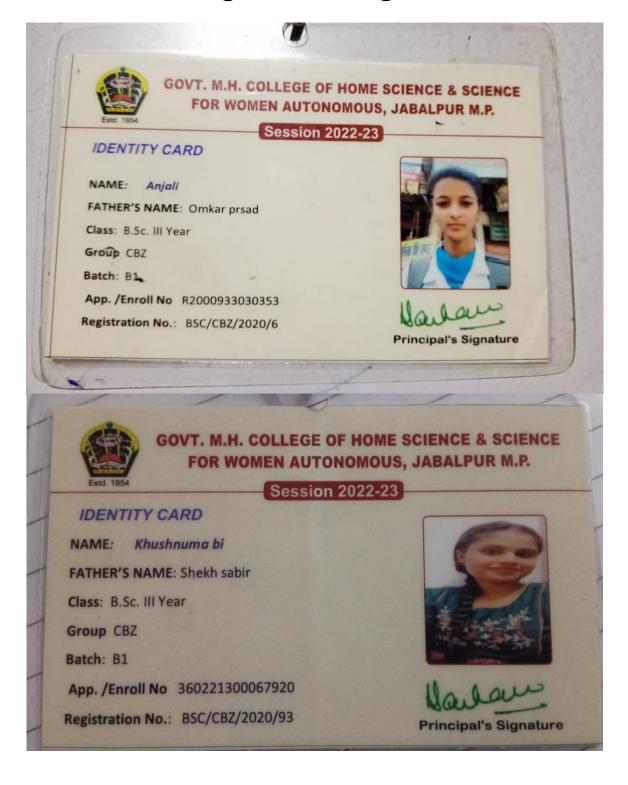

Women

Autonomous Jabalpur M.P

Admission Slip 2019-2020



Registration No

BSC/CBTZ/2019/45

Stream

**Bachelor of Science** 

Course

Chemistry, Biotechnology, Zoology

Sem/Year

Sem /Year

Batch

BT2 10

Serial No

Blood Group

Phone No.

Category

9399203279 Schedule Caste

Fee Category

Student's Signature

Medhavi

27/8/19

Admission Date

Student's Vame

Father's

Mother's

Address

H No 5/2, Ward No 01, Gram Panchayat-amarpur, District-

Chhaya

Thakur Ram

Muskan Tantuway

Dindori, Pin No- 481880

1098/241

Receipt

Rs 60.00

Principal / Convener

sclub (20











#### **IDENTITY CARD**

NAME: Urveshi Uikey

FATHER'S NAME: Ramawtar Uikey

Class: B.Sc. III Year

Group CBZ

Batch: B3

App. /Enroll No R2000933030197

Registration No.: BSC/CBZ/2020/127



Principal's Signature

















































### GOVT. M.H. COLLEGE OF HOME SCIENCE & SCIEN FOR WOMEN AUTONOMOUS, JABALPUR M.P.

**IDENTITY CARD** 

NAME: Vanshike Namdeo

SATHER'S NAME: Mr. Atisundar Namder

Class: B.Sc. III Year

Group CBZ

Batch: B3

App. /Enroll No 1200014679011 / \$200093 80806 3

Registration No.: BSC/CBZ/2020/173



Govt. M.H.College of Home Science and Science for Women

Autonomous Jabalpur M.P

Admission Slip 2019-2020



Registration No

BSC/CBTZ/2019/45

Stream

**Bachelor of Science** 

Course

Admission Date

27/8/19

Chemistry, Biotechnology, Zoology

Student's Vame

Muskan Tantuway

Sem/Year

Sem /Year

Father's

Thakur Ram

Batch

BT2

Mother's

Chhaya

Serial No

10

H No 5/2, Ward No 01, Gram

Blood Group B+ Address

Panchayat-amarpur, District-Dindori