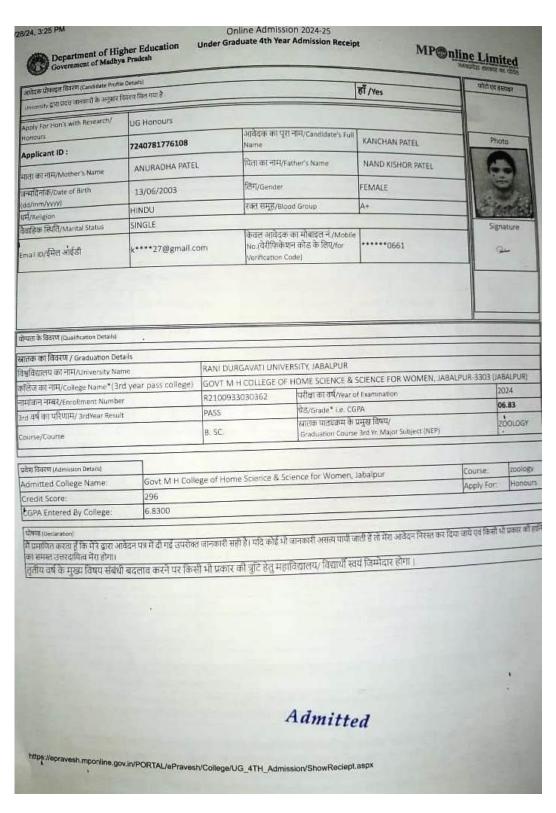

| फेपता के विदरण (Qualification Details)            |                    |                                                                               |                     |
|---------------------------------------------------|--------------------|-------------------------------------------------------------------------------|---------------------|
| स्नातक का विवरण / Graduation Details              |                    |                                                                               |                     |
| विश्वविद्यालय का नाम/University Name              | RANI DURGAVATI UNI | VERSITY, JABALPUR                                                             |                     |
| करिंग का नाम/College Name*(3rd year pass college) | GOVT M H COLLEGE O | OF HOME SCIENCE & SCIENCE FOR WOMEN, JABALPU                                  | R-3303 (IARAI PLIR) |
| न्यातान नम्बर/Errollment Number                   | R2100933030021     | परीक्षा का वर्ष/Year of Examination                                           | 2024                |
| ard वर्ष का परिणाम/ 3rdYear Result                | PASS               | ਪੈਤ/Grade* i.e. CGPA                                                          | 06.18               |
| ourse Course                                      | B. SC.             | स्नातक पाठाकम के प्रमुख विषय/<br>Graduation Course 3rd Yr Major Subject (NEP) | ZOOLOGY             |

| CGPA Entered By College:         | 6.1800                                                         |            | 1       |
|----------------------------------|----------------------------------------------------------------|------------|---------|
|                                  |                                                                | Apply For: | Honours |
| Credit Score:                    | 272                                                            | Course.    | LUGIORY |
| Admitted College Name:           | Govt M H College of Home Science & Science for Women, Jabalpur | Course:    | zoology |
| प्रवेश विवरण (Admission Details) |                                                                |            |         |

भाषना अस्त्रकारण में प्रमाणित करता हूँ कि मेरे द्वारा आवेदन पत्र में दी गई उपरोक्त जानकारी सही है। यदि कोई भी जानकारी असत्य पायी जाती हैं तो मेरा आवेदन निरस्त कर दिया जाये एवं किसी भी प्रकार की हानि का समझ उत्तरदायित मेरा होगा। जृतीय वर्ष के मुख्य विषय संबंधी बदलाव करने पर किसी भी प्रकार की त्रुंटि हेतु महाविद्यालय/ विद्यार्थी स्वयं जिम्मेदार होगा।