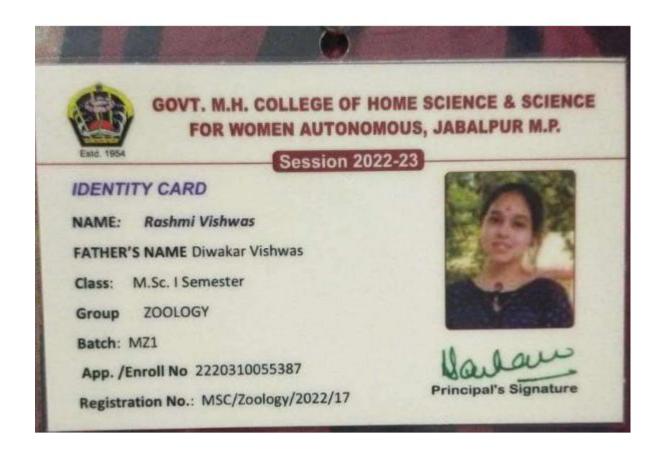

Autonomous Jabalpur M.P

Admission Slip 2019-2020



Registration No

BSC/CBTZ/2019/45

Stream

**Bachelor of Science** 

Course

Chemistry, Biotechnology, Zoology

Sem/Year

Sem /Year

Batch

BT2 10

Serial No

Blood Group

Phone No.

Category

9399203279 Schedule Caste

Fee Category

Student's Signature

Medhavi

27/8/19

Admission Date

Student's Vame

Father's

Mother's

Address

H No 5/2, Ward No 01, Gram Panchayat-amarpur, District-

Chhaya

Thakur Ram

Muskan Tantuway

Dindori, Pin No- 481880

1098/241

Receipt

Rs 60.00

Principal / Convener

sclub (20











#### **IDENTITY CARD**

NAME: Urveshi Uikey

FATHER'S NAME: Ramawtar Uikey

Class: B.Sc. III Year

Group CBZ

Batch: B3

App. /Enroll No R2000933030197

Registration No.: BSC/CBZ/2020/127



Principal's Signature

















































### GOVT. M.H. COLLEGE OF HOME SCIENCE & SCIEN FOR WOMEN AUTONOMOUS, JABALPUR M.P.

**IDENTITY CARD** 

NAME: Vanshike Namdeo

SATHER'S NAME: Mr. Atisundar Namder

Class: B.Sc. III Year

Group CBZ

Batch: B3

App. /Enroll No 1200014679011 / \$200093 80806 3

Registration No.: BSC/CBZ/2020/173



Govt. M.H.College of Home Science and Science for Women

Autonomous Jabalpur M.P

Admission Slip 2019-2020



Registration No

BSC/CBTZ/2019/45

Stream

**Bachelor of Science** 

Course

Admission Date

27/8/19

Chemistry, Biotechnology, Zoology

Student's Vame

Muskan Tantuway

Sem/Year

Sem /Year

Father's

Thakur Ram

Batch

BT2

Mother's

Chhaya

Serial No

10

H No 5/2, Ward No 01, Gram

Blood Group B+ Address

Panchayat-amarpur, District-Dindori, Pin