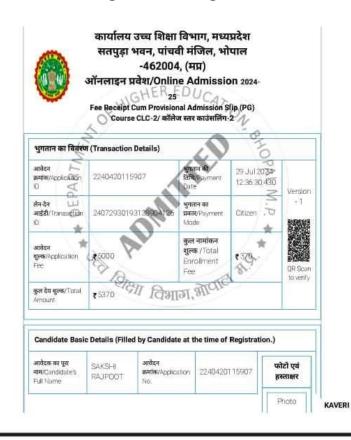

### कार्यालय उच्च शिक्षा विभाग, मध्यप्रदेश सतपुड़ा भवन, पांचवी मंजिल, भोपाल -462004, (मप्र)

ऑनलाइन प्रवेश/Online Admission 2024-25 Fee Receipt Cum Provisional Admission Slip (PG) Course CLC-2/ कॉलेज स्तर काउंसलिंग-2

| आवेदन<br>क्रमांक/Application<br>ID  | 2240420115907        | भुगतान की<br>तिथि/Payment<br>Date                | 29 Jul 2032<br>12:36:30:430 | Versio             |
|-------------------------------------|----------------------|--------------------------------------------------|-----------------------------|--------------------|
| लेन-देन प्राप्त<br>आईडी/Transaction | 24072930193138904126 | भुगतान का<br>प्रकार/Payment<br>Mode              | Citizen , D                 |                    |
| आवेदन<br>शुल्क/Application<br>Fee   | \$5000               | कुल नामांकन<br>शुल्क /Total<br>Enrollment<br>Fee | 130                         | QR Sca<br>to verif |
| कुल देव शुल्क/Total                 | र 5370 दिया विभा     | ग्रामार                                          |                             |                    |

| आवेदक का पूरा                | SAKSHI  | आवेदन                  | The state of the s | फोटो एवं  |
|------------------------------|---------|------------------------|--------------------------------------------------------------------------------------------------------------------------------------------------------------------------------------------------------------------------------------------------------------------------------------------------------------------------------------------------------------------------------------------------------------------------------------------------------------------------------------------------------------------------------------------------------------------------------------------------------------------------------------------------------------------------------------------------------------------------------------------------------------------------------------------------------------------------------------------------------------------------------------------------------------------------------------------------------------------------------------------------------------------------------------------------------------------------------------------------------------------------------------------------------------------------------------------------------------------------------------------------------------------------------------------------------------------------------------------------------------------------------------------------------------------------------------------------------------------------------------------------------------------------------------------------------------------------------------------------------------------------------------------------------------------------------------------------------------------------------------------------------------------------------------------------------------------------------------------------------------------------------------------------------------------------------------------------------------------------------------------------------------------------------------------------------------------------------------------------------------------------------|-----------|
| नाम/Candidate's<br>Full Name | RAJPOOT | matter/Application No. | 2240420115907                                                                                                                                                                                                                                                                                                                                                                                                                                                                                                                                                                                                                                                                                                                                                                                                                                                                                                                                                                                                                                                                                                                                                                                                                                                                                                                                                                                                                                                                                                                                                                                                                                                                                                                                                                                                                                                                                                                                                                                                                                                                                                                  | हस्ताक्षर |

Photo KAVERI

| माता का<br>नाम/Mother's<br>Name                                                                   | PARVATI<br>RAJPOOT                       | पिता का<br>नाम/Fathers<br>Name                     | 5     | PRAHLAD<br>SINGH<br>RAJPOOT           |      |                 |
|---------------------------------------------------------------------------------------------------|------------------------------------------|----------------------------------------------------|-------|---------------------------------------|------|-----------------|
| र्लिग(Gender)/<br>श्रेणी(Category)                                                                | FEMALE /<br>GENERAL                      | जन्म दिनांक/D<br>of Birth<br>likV==Voysl           | ate   | 20/08/2003                            | S    | ignature        |
| मध्यप्रदेश<br>मृजनिवासी/Madhya<br>Pradesh Domiole                                                 | Yes                                      | पात्र सेणी/Elig<br>Category                        | ble   | GEN                                   |      | Self.           |
| जम्मू-कस्मीर और<br>लहाख के विस्मापित /<br>Migrant of J.E.K<br>and Ladakh (नियम<br>27.6 के अनुसार) | No                                       | दिव्यांग श्रेणी /<br>Person with<br>disability das | \$\$  | No                                    |      |                 |
| आवंटन विवरण/ A<br>आवंटित<br>महाविद्यालय/<br>Allotted College                                      |                                          | 102)                                               | Scien | ce & Science for Wo                   | men, | Jabalpur        |
| आवंदित<br>पाठवक्रम/Allafted<br>Course                                                             | M. Sc. (Chem                             | nistry) (C044)                                     | आर्थी | टेत भेणी/ Allotted Catego             | ary  | GEN / X /<br>OP |
| कोरोना वैक्सीनेशन<br>का स्टेट्स/ Coxid-<br>19 Vaccination<br>Satus                                | पहली डोज/1डा                             | Dose                                               |       |                                       |      |                 |
| योजना/ Scheme                                                                                     | 700<br>1000                              |                                                    |       | <b>п внім</b> /Scheme Sr.No.<br>narks |      | 2001            |
| क्या आप लाइली लक्ष्मी<br>पात्र हैं?/                                                              | योजना का लाभ प्राप<br>et the benefits of |                                                    | No    |                                       |      |                 |