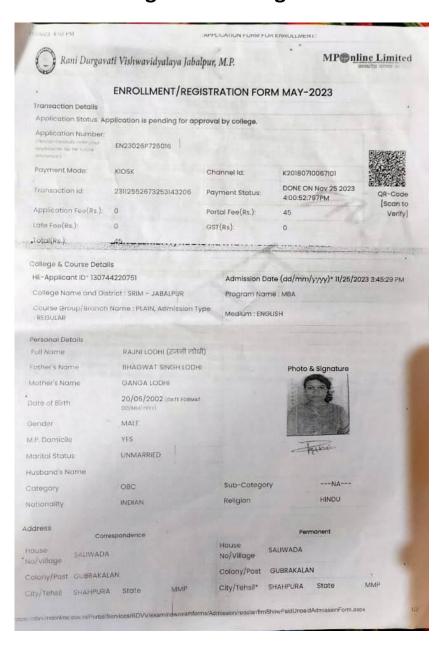

| Photo                |

DR. RADHAKRISHNA COLLEGE OF EDUCATION, VILLAGE KARMELA, PATAN College Name ROAD, NEAR RAJYA PARIVAHAN DEPOT JABALPUR M.P.

श्रेष राशि प्रवेशित महाविद्यालय द्वारा निर्धारित समयाविध में दो किश्तों में डिजीटल माध्यम से जमा करना अनिवार्य होगा। विस्तृत जानकारी प्रवेश नियम का बिन्दु क्र° 2.3 देखें ।











Govt. M.H.College of Home Science and Science for Women

Autonomous Jabalpur M.P

Admission Slip 2019-2020



Registration No

BSC/CBTZ/2019/45

Stream

**Bachelor of Science** 

Course

Chemistry, Biotechnology, Zoology

Sem/Year

Sem /Year

Batch

BT2 10

Serial No

Blood Group

Phone No.

Category

9399203279 Schedule Caste

Fee Category

Student's Signature

Medhavi

27/8/19

Admission Date

Student's Vame

Father's

Mother's

Address

H No 5/2, Ward No 01, Gram Panchayat-amarpur, District-

Chhaya

Thakur Ram

Muskan Tantuway

Dindori, Pin No- 481880

1098/241

Receipt

Rs 60.00

Principal / Convener

sclub (20











#### **IDENTITY CARD**

NAME: Urveshi Uikey

FATHER'S NAME: Ramawtar Uikey

Class: B.Sc. III Year

Group CBZ

Batch: B3

App. /Enroll No R2000933030197

Re