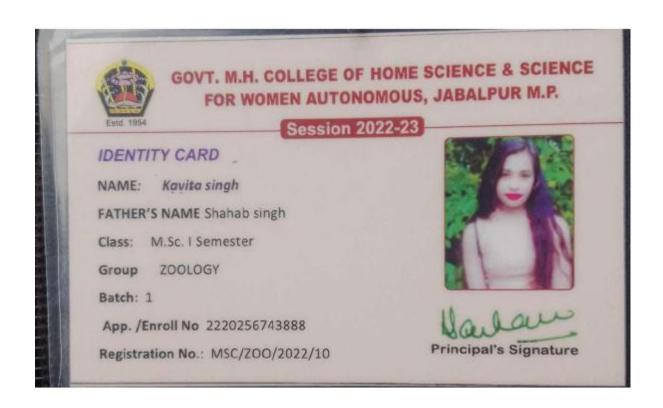

pur M.P

Admission Slip 2019-2020



Registration No

BSC/CBTZ/2019/45

Stream

**Bachelor of Science** 

Course

Chemistry, Biotechnology, Zoology

Sem/Year

Sem /Year

Batch

BT2 10

Serial No

Blood Group

Phone No.

Category

9399203279 Schedule Caste

Fee Category

Student's Signature

Medhavi

27/8/19

Admission Date

Student's Vame

Father's

Mother's

Address

H No 5/2, Ward No 01, Gram Panchayat-amarpur, District-

Chhaya

Thakur Ram

Muskan Tantuway

Dindori, Pin No- 481880

1098/241

Receipt

Rs 60.00

Principal / Convener

sclub (20











#### **IDENTITY CARD**

NAME: Urveshi Uikey

FATHER'S NAME: Ramawtar Uikey

Class: B.Sc. III Year

Group CBZ

Batch: B3

App. /Enroll No R2000933030197

Registration No.: BSC/CBZ/2020/127



Principal's Signature

















































### GOVT. M.H. COLLEGE OF HOME SCIENCE & SCIEN FOR WOMEN AUTONOMOUS, JABALPUR M.P.

**IDENTITY CARD** 

NAME: Vanshike Namdeo

SATHER'S NAME: Mr. Atisundar Namder

Class: B.Sc. III Year

Group CBZ

Batch: B3

App. /Enroll No 1200014679011 / \$200093 80806 3

Registration No.: BSC/CBZ/2020/173



Govt. M.H.College of Home Science and Science for Women

Autonomous Jabalpur M.P

Admission Slip 2019-2020



Registration No

BSC/CBTZ/2019/45

Stream

**Bachelor of Science** 

Course

Admission Date

27/8/19

Chemistry, Biotechnology, Zoology

Student's Vame

Muskan Tantuway

Sem/Year

Sem /Year

Father's

Thakur Ram

Batch

BT2

Mother's

Chhaya

Serial No

10

H No 5/2, Ward No 01, Gram

Blood Group B+ Address

Panchayat-amarpur, District-Dindori, Pin No- 481880

Phone