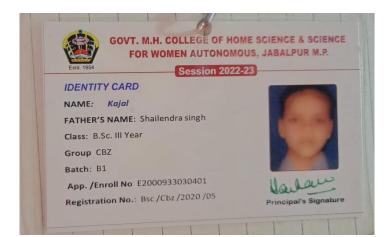

Slip 2019-2020



Registration No

BSC/CBTZ/2019/45

Stream

**Bachelor of Science** 

Course

Chemistry, Biotechnology, Zoology

Sem/Year

Sem /Year

Batch

BT2 10

Serial No

Blood Group

Phone No.

Category

9399203279 Schedule Caste

Fee Category

Student's Signature

Medhavi

27/8/19

Admission Date

Student's Vame

Father's

Mother's

Address

H No 5/2, Ward No 01, Gram Panchayat-amarpur, District-

Chhaya

Thakur Ram

Muskan Tantuway

Dindori, Pin No- 481880

1098/241

Receipt

Rs 60.00

Principal / Convener

sclub (20











#### **IDENTITY CARD**

NAME: Urveshi Uikey

FATHER'S NAME: Ramawtar Uikey

Class: B.Sc. III Year

Group CBZ

Batch: B3

App. /Enroll No R2000933030197

Registration No.: BSC/CBZ/2020/127



Principal's Signature

















































### GOVT. M.H. COLLEGE OF HOME SCIENCE & SCIEN FOR WOMEN AUTONOMOUS, JABALPUR M.P.

**IDENTITY CARD** 

NAME: Vanshike Namdeo

SATHER'S NAME: Mr. Atisundar Namder

Class: B.Sc. III Year

Group CBZ

Batch: B3

App. /Enroll No 1200014679011 / \$200093 80806 3

Registration No.: BSC/CBZ/2020/173



Govt. M.H.College of Home Science and Science for Women

Autonomous Jabalpur M.P

Admission Slip 2019-2020



Registration No

BSC/CBTZ/2019/45

Stream

**Bachelor of Science** 

Course

Admission Date

27/8/19

Chemistry, Biotechnology, Zoology

Student's Vame

Muskan Tantuway

Sem/Year

Sem /Year

Father's

Thakur Ram

Batch

BT2

Mother's

Chhaya

Serial No

10

H No 5/2, Ward No 01, Gram

Blood Group B+ Address

Panchayat-amarpur, District-Dindori, Pin No- 481880

Phone No.

9399203279

R