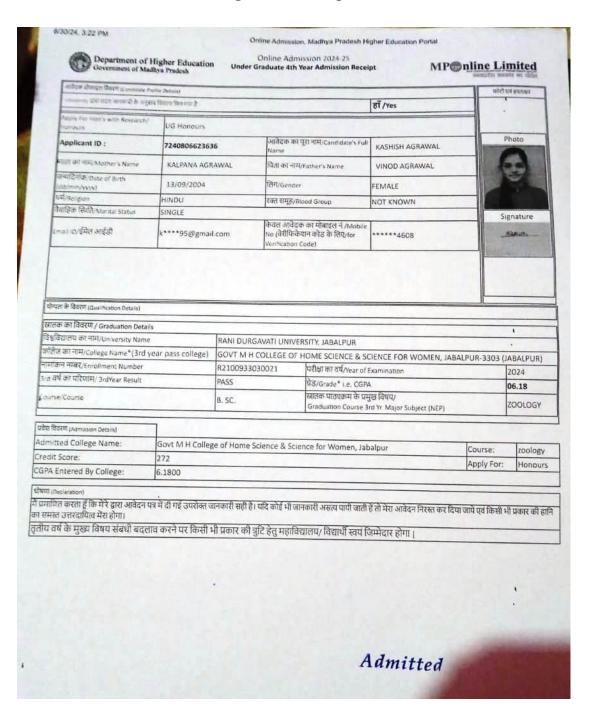

Dr. Nandita Sarkar PRINCIPAL

Government Science for Women Science and Science for Women Jabalpur (M.P.)

Online Admission 2024-25
Under Graduate 4th Year Admission Receipt
MPonline Limited

| Bit Yes  Applicant ID: 7240806623636 अतिदक्त का पूरा नाम/Candidate's Full Name KASHISH AGRAWAL  WASHISH AGRAWAL  Rid को नाम/Father's Name VINOD AGRAWAL  अविदिक्त का पूरा नाम/Father's Name VINOD AGRAWAL  विमार्गिक Date of Birth  13/09/2004 विमार्गिकnder FEMALE |          | हा /Yes         |                                | Anthom alterings (their symmetre theire cheate)  Common, INST USE manuful the agency filter on the county. |                                             |  |  |  |  |  |
|---------------------------------------------------------------------------------------------------------------------------------------------------------------------------------------------------------------------------------------------------------------------|----------|-----------------|--------------------------------|------------------------------------------------------------------------------------------------------------|---------------------------------------------|--|--|--|--|--|
| Applicant ID : 7240806623636 आवेदक का पूरा नाम/Candidate's Full KASHISH AGRAWAL Name KALPANA AGRAWAL पिता को नाम/Father's Name VINOD AGRAWAL                                                                                                                        |          |                 |                                |                                                                                                            |                                             |  |  |  |  |  |
| Name KASHISH AGRAWAL  KASHISH AGRAWAL  RALPANA AGRAWAL  RALPANA AGRAWAL  RALPANA AGRAWAL  RALPANA AGRAWAL  RALPANA AGRAWAL  RALPANA AGRAWAL                                                                                                                         |          |                 |                                | UG Honours                                                                                                 |                                             |  |  |  |  |  |
| हस्मित Date of Both                                                                                                                                                                                                                                                 | Photo    | KASHISH AGRAWAL |                                | 7240806623636                                                                                              | Applicant ID :                              |  |  |  |  |  |
| क्यादिनकाठ्यक of 8-th 13/09/2004 विग/Gender FEMALE                                                                                                                                                                                                                  |          | VINOD AGRAWAL   | पिता का नाम/Father's Name      | KALPANA AGRAWAL                                                                                            |                                             |  |  |  |  |  |
|                                                                                                                                                                                                                                                                     |          | FEMALE          | लिग/Gender                     | 13/09/2004                                                                                                 | उन्होंदेनों के Date of Birth<br>(damm/yyyy) |  |  |  |  |  |
| मिल्लाहरू HINDU रक्तं समूह/Blood Group NOT KNOWN                                                                                                                                                                                                                    |          | NOT KNOWN       | रक्त समृह/Blood Group          | HINDU                                                                                                      |                                             |  |  |  |  |  |
| वाहिक स्थिति/Marital Status SINGLE                                                                                                                                                                                                                                  | Signatur |                 |                                | SINGLE                                                                                                     | पाहिक स्थिति/Marital Status                 |  |  |  |  |  |
| केवल आवेदक का मोबाइल ने /Mobile<br>No (वेगीफिकेशन कोड के लिए/for<br>Venhcapon Code)                                                                                                                                                                                 | Sauts    | *****4608       | No (वेरीफिकेशन कोंड के लिए/for | k****95@gmail.com                                                                                          | nail 10/ईमेल आईडी                           |  |  |  |  |  |

| फेपता के विदरण (Qualification Details)            |                    |                                                                               |                     |
|---------------------------------------------------|--------------------|-------------------------------------------------------------------------------|---------------------|
| स्नातक का विवरण / Graduation Details              |                    |                                                                               |                     |
| विश्वविद्यालय का नाम/University Name              | RANI DURGAVATI UNI | VERSITY, JABALPUR                                                             |                     |
| करिंग का नाम/College Name*(3rd year pass college) | GOVT M H COLLEGE O | OF HOME SCIENCE & SCIENCE FOR WOMEN, JABALPU                                  | R-3303 (IARAI PLIR) |
| न्यातान नम्बर/Errollment Number                   | R2100933030021     | परीक्षा का वर्ष/Year of Examination                                           | 2024                |
| ard वर्ष का परिणाम/ 3rdYear Result                | PASS               | ਪੈਤ/Grade* i.e. CGPA                                                          | 06.18               |
| ourse Course                                      | B. SC.             | स्नातक पाठाकम के प्रमुख विषय/<br>Graduation Course 3rd Yr Major Subject (NEP) | ZOOLOGY             |

| CGPA Entered By College:         | 6.1800                                                         |            | 1       |
|----------------------------------|----------------------------------------------------------------|------------|---------|
|                                  |                                                                | Apply For: | Honours |
| Credit Score:                    | 272                                                            | Course.    | LUGIORY |
| Admitted College Name:           | Govt M H College of Home Science & Science for Women, Jabalpur | Course:    | zoology |
| प्रवेश विवरण (Admission Details) |                                                                |            |         |

भाषना अस्त्रकारण में प्रमाणित करता हूँ कि मेरे द्वारा आवेदन पत्र में दी गई उपरोक्त जानकारी सही है। यदि कोई भी जानकारी असत्य पायी जाती हैं तो मेरा आवेदन निरस्त कर दिया जाये एवं किसी भी प्रकार की हानि का समझ उत्तरदायित मेरा होगा। जृतीय वर्ष के मुख्य विषय संबंधी बदलाव करने पर किसी भी प्रकार की त्रुंटि हेतु महाविद्यालय/ विद्यार्थी स्वयं जिम्मेदार होगा।