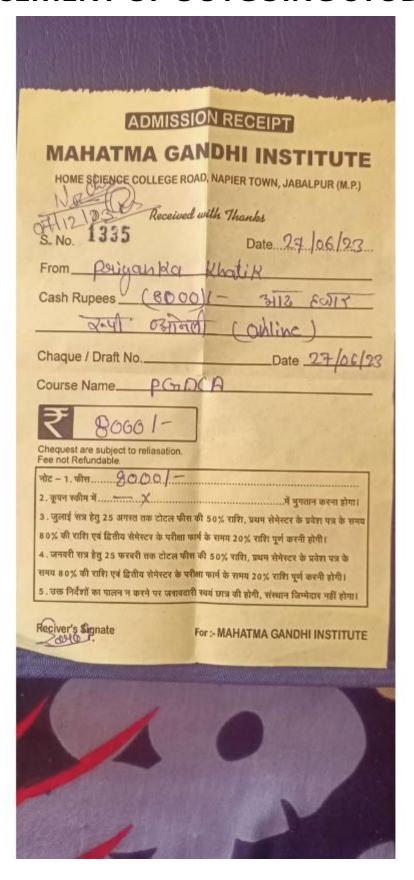

xaminee may leave the Examination hall after duly submitting the answer sheet to the Invigilator. 4. The Admit Card has to preserved with care as it will have to be produced at the time of attaining mark sheet. 5. It is mandatory for all examinees to follow the Instructions and Rules provided by the Center Superintendent /Asst. Superintendent /Invigilators. 6. Use of UNFAIR MEANS, like talking in exam hall, keeping any material (Mobile Phones, Calculator, etc.) with the intention to copy is a punishable offence. If caught using UNFAIR MEANS the exam shall be cancelled. 7. Duplicate Admit Card shall be issued against a payment of Rs. 50. 8. Students have to follow COVID-19 protocol. 9. All the students must attest the admit cards from the library of Mata Gujri Mahila Maha Vidyalaya.



















## कार्यालय मुख्य कार्यपालन अधिकारी एवं अधिष्ठाता

शासकीय स्वशासी चिकित्सा महाविद्यालय रतलाम

रोजाना रोड याम बजली रतलाम (म०प्र)

#et:- deancatlance gmail.com

TOTALE :- www.gmcratian.urg

काणांत्रण दूरमाण तकः :- 07412-284226 विनकोड :- 457001

DONATE ORGAN - SAVE LIFE

अगदान करें - जीवन बचाएँ

क्रमांक 3281 /स्था जी एम सी / 2021

रतलाम, दिनांक - 19 /4/21

#### //कार्यालयीन आदेश//

प्रोफेशनल एग्जामिनेशन बोर्ड गोपाल द्वारा समूह -05 भर्ती टेस्ट -2020 का विज्ञापन दिनाक 10 10 2020 की प्रकाशित किया गया था। जिसमें परीक्षा संवालन भर्ती नियम पुस्तिका पंज नम्बर 02 की टिप्पणी क्र 12 के अनुसार मं प्र विशेष आदिम जनजाति समुदाय जैसे बेगा सहारिया/सहरिया एवं भारिया अनुसूचित जनजाति के अभ्यार्थियों को अकार्यपालिक पदा के लिए अपने आवेदन पत्र को प्रोफेशनल एग्जामिनेशन बोर्ड भोपाल को न मेजते हुए सीघे सब