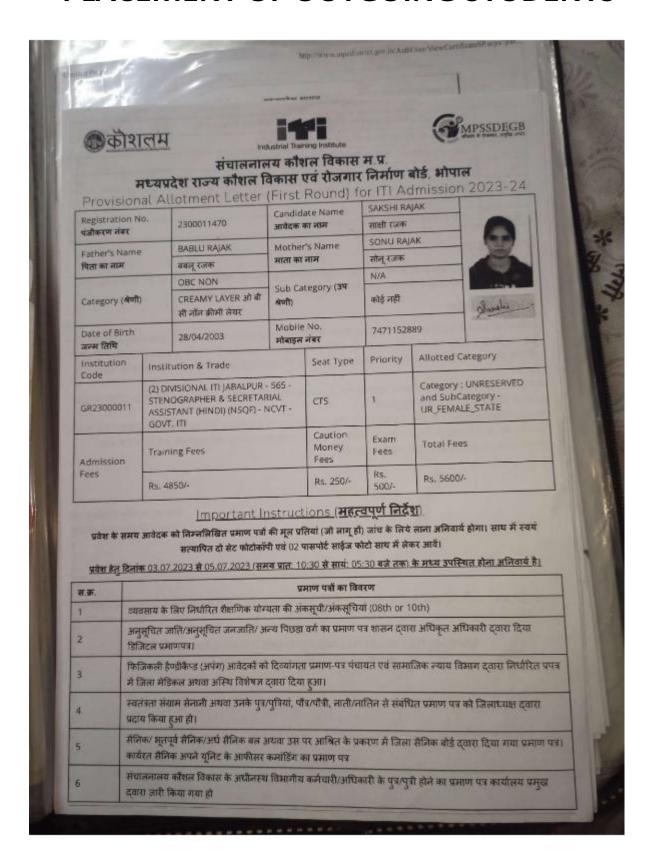

e may leave the Examination hall after duly submitting the answer sheet to the Invigilator. 4. The Admit Card has to preserved with care as it will have to be produced at the time of attaining mark sheet. 5. It is mandatory for all examinees to follow the Instructions and Rules provided by the Center Superintendent /Asst. Superintendent /Invigilators. 6. Use of UNFAIR MEANS, like talking in exam hall, keeping any material (Mobile Phones, Calculator, etc.) with the intention to copy is a punishable offence. If caught using UNFAIR MEANS the exam shall be cancelled. 7. Duplicate Admit Card shall be issued against a payment of Rs. 50. 8. Students have to follow COVID-19 protocol. 9. All the students must attest the admit cards from the library of Mata Gujri Mahila Maha Vidyalaya.



















## कार्यालय मुख्य कार्यपालन अधिकारी एवं अधिष्ठाता

शासकीय स्वशासी चिकित्सा महाविद्यालय रतलाम

रोजाना रोड याम बजली रतलाम (म०प्र)

#et:- deancatlance gmail.com

TOTALE :- www.gmcratian.urg

काणांत्रण दूरमाण तकः :- 07412-284226 विनकोड :- 457001

DONATE ORGAN - SAVE LIFE

अगदान करें - जीवन बचाएँ

क्रमांक 3281 /स्था जी एम सी / 2021

रतलाम, दिनांक - 19 /4/21

#### //कार्यालयीन आदेश//

प्रोफेशनल एग्जामिनेशन बोर्ड गोपाल द्वारा समूह -05 भर्ती टेस्ट -2020 का विज्ञापन दिनाक 10 10 2020 की प्रकाशित किया गया था। जिसमें परीक्षा संवालन भर्ती नियम पुस्तिका पंज नम्बर 02 की टिप्पणी क्र 12 के अनुसार मं प्र विशेष आदिम जनजाति समुदाय जैसे बेगा सहारिया/सहरिया एवं भारिया अनुसूचित जनजाति के अभ्यार्थियों को अकार्यपालिक पदा के लिए अपने आवेदन पत्र को प्रोफेशनल एग्जामिनेशन बोर्ड भोपाल को न मेजते हुए सीघे सबघित वि