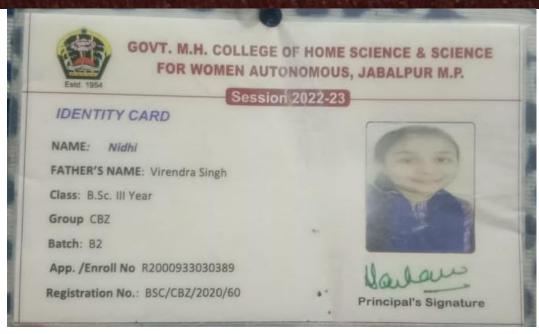

वेशित महाविद्यालय द्वारा निर्धारित समयाविध में दो किश्तों में डिजीटल माध्यम से जमा करना अनिवार्य होगा। विस्तृत जानकारी प्रवेश नियम का बिन्दु क्र° 2.3 देखें ।











Govt. M.H.College of Home Science and Science for Women

Autonomous Jabalpur M.P

Admission Slip 2019-2020



Registration No

BSC/CBTZ/2019/45

Stream

**Bachelor of Science** 

Course

Chemistry, Biotechnology, Zoology

Sem/Year

Sem /Year

Batch

BT2 10

Serial No

Blood Group

Phone No.

Category

9399203279 Schedule Caste

Fee Category

Student's Signature

Medhavi

27/8/19

Admission Date

Student's Vame

Father's

Mother's

Address

H No 5/2, Ward No 01, Gram Panchayat-amarpur, District-

Chhaya

Thakur Ram

Muskan Tantuway

Dindori, Pin No- 481880

1098/241

Receipt

Rs 60.00

Principal / Convener

sclub (20











#### **IDENTITY CARD**

NAME: Urveshi Uikey

FATHER'S NAME: Ramawtar Uikey

Class: B.Sc. III Year

Group CBZ

Batch: B3

App. /Enroll No R2000933030197

Registration No.: BSC/CBZ/2020/127



Principal's Signature

















































### GOVT. M.H. COLLEGE OF HOME SCIENCE & SCIEN FOR WOMEN AUTONOMOUS, JABALPUR M.P.

**IDENTITY CARD** 

NAME: Vanshike Namdeo

SATHER'S NAME: Mr. Atisundar Namder

Class: B.Sc. III Year

Group CBZ

Batch: B3

App. /Enroll No 1200014679011 / \$200093 80806 3

Registration No.: BSC/CBZ/2020/173



Govt. M.H.College of Home Science and Science for Women

Autonomous Jabalpur M.P

Admission Slip 2019-2020



Registration No

BSC/CBTZ/2019/45

Stream

**Bachelor of Science** 

Course

Admission Date

27/8/19

Chemistry, Biotechnology,