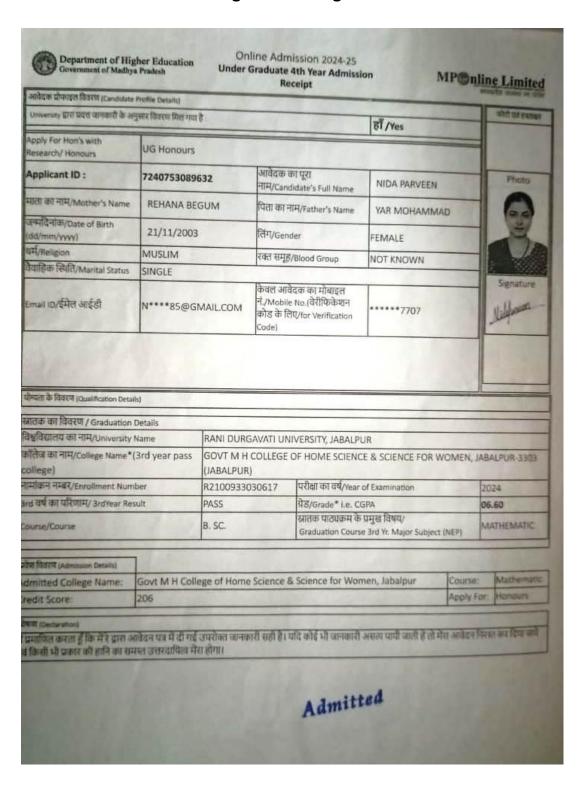

Dr. Nandita Sarkar PRINCIPAL

Government Science for Women Science and Science for Women Jabalpur (M.P.)

Online Admission 2024-25
Under Graduate 4th Year Admission Receipt
MPonline Limited

| Bit Yes  Applicant ID: 7240806623636 अतिदक्त का पूरा नाम/Candidate's Full Name KASHISH AGRAWAL  WASHISH AGRAWAL  Rid को नाम/Father's Name VINOD AGRAWAL  अविदिक्त का पूरा नाम/Father's Name VINOD AGRAWAL  विमार्गिक Date of Birth  13/09/2004 विमार्गिकnder FEMALE |          | हा /Yes         |                                | Anthom alterings (their symmetre theire cheate)  Common, INST USE manuful the agency filter on the county. |                                             |  |  |  |  |  |
|---------------------------------------------------------------------------------------------------------------------------------------------------------------------------------------------------------------------------------------------------------------------|----------|-----------------|--------------------------------|------------------------------------------------------------------------------------------------------------|---------------------------------------------|--|--|--|--|--|
| Applicant ID : 7240806623636 आवेदक का पूरा नाम/Candidate's Full KASHISH AGRAWAL Name KALPANA AGRAWAL पिता को नाम/Father's Name VINOD AGRAWAL                                                                                                                        |          |                 |                                |                                                                                                            |                                             |  |  |  |  |  |
| Name KASHISH AGRAWAL  KASHISH AGRAWAL  RALPANA AGRAWAL  RALPANA AGRAWAL  RALPANA AGRAWAL  RALPANA AGRAWAL  RALPANA AGRAWAL  RALPANA AGRAWAL                                                                                                                         |          |                 |                                | UG Honours                                                                                                 |                                             |  |  |  |  |  |
| हस्मित Date of Both                                                                                                                                                                                                                                                 | Photo    | KASHISH AGRAWAL |                                | 7240806623636                                                                                              | Applicant ID :                              |  |  |  |  |  |
| क्यादिनकाठ्यक of 8-th 13/09/2004 विग/Gender FEMALE                                                                                                                                                                                                                  |          | VINOD AGRAWAL   | पिता का नाम/Father's Name      | KALPANA AGRAWAL                                                                                            |                                             |  |  |  |  |  |
|                                                                                                                                                                                                                                                                     |          | FEMALE          | लिग/Gender                     | 13/09/2004                                                                                                 | उन्होंदेनों के Date of Birth<br>(damm/yyyy) |  |  |  |  |  |
| मिल्लाहरू HINDU रक्तं समूह/Blood Group NOT KNOWN                                                                                                                                                                                                                    |          | NOT KNOWN       | रक्त समृह/Blood Group          | HINDU                                                                                                      |                                             |  |  |  |  |  |
| वाहिक स्थिति/Marital Status SINGLE                                                                                                                                                                                                                                  | Signatur |                 |                                | SINGLE                                                                                                     | पाहिक स्थिति/Marital Status                 |  |  |  |  |  |
| केवल आवेदक का मोबाइल ने /Mobile<br>No (वेगीफिकेशन कोड के लिए/for<br>Venhcapon Code)                                                                                                                                                                                 | Sauts    | *****4608       | No (वेरीफिकेशन कोंड के लिए/for | k****95@gmail.com                                                                                          | nail 10/ईमेल आईडी                           |  |  |  |  |  |

| फेपता के विदरण (Qualification Details)            |                    |                                                                               |                     |
|---------------------------------------------------|--------------------|-------------------------------------------------------------------------------|---------------------|
| स्नातक का विवरण / Graduation Details              |                    |                                                                               |                     |
| विश्वविद्यालय का नाम/University Name              | RANI DURGAVATI UNI | VERSITY, JABALPUR                                                             |                     |
| करिंग का नाम/College Name*(3rd year pass college) | GOVT M H COLLEGE O | OF HOME SCIENCE & SCIENCE FOR WOMEN, JABALPU                                  | R-3303 (IARAI PLIR) |
| न्यातान नम्बर/Errollment Number                   | R2100933030021     | परीक्षा का वर्ष/Year of Examination                                           | 2024                |
| ard वर्ष का परिणाम/ 3rdYear Result                | PASS               | ਪੈਤ/Grade* i.e. CGPA                                                          | 06.18               |
| ourse Course                                      | B. SC.             | स्नातक पाठाकम के प्रमुख विषय/<br>Graduation Course 3rd Yr Major Subject (NEP) | ZOOLOGY             |

| CGPA Entered By College:         | 6.1800                                                         |            | 1       |
|----------------------------------|----------------------------------------------------------------|------------|---------|
|                                  |                                                                | Apply For: | Honours |
| Credit Score:                    | 272                                                            | Course.    | LUGIORY |
| Admitted College Name:           | Govt M H College of Home Science & Science for Women, Jabalpur | Course:    | zoology |
| प्रवेश विवरण (Admission Details) |                                                                |            |         |

भाषना अस्त्रकारण में प्रमाणित करता हूँ कि मेरे द्वारा आवेदन पत्र में दी गई उपरोक्त जानकारी सही है। यदि कोई भी जानकारी असत्य पायी जाती हैं तो मेरा आवेदन निरस्त कर दिया जाये एवं किसी भी प्रकार की हानि का समझ उत्तरदायित मेरा होगा। जृतीय वर्ष के मुख्य विषय संबंधी बदलाव करने पर किसी भी प्रकार की त्रुंटि हेतु महाविद्यालय/ विद्यार्थी स्वयं जिम्मेदार होगा।