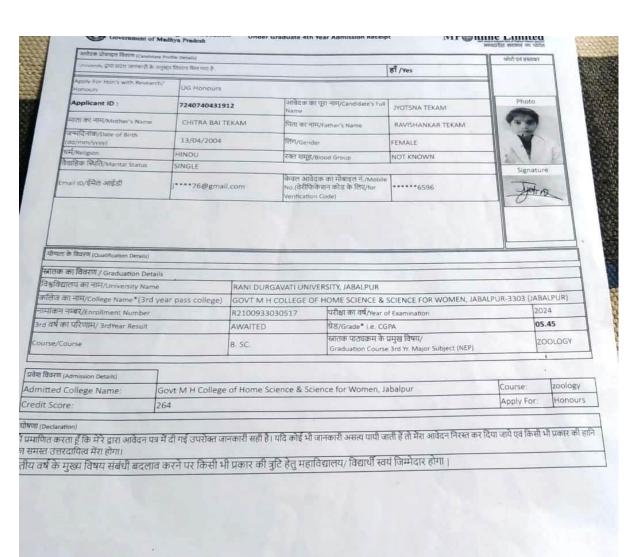

Dr. Nandita Sarkar PRINCIPAL

Government Science for Women Science and Science for Women Jabalpur (M.P.)

Online Admission 2024-25
Under Graduate 4th Year Admission Receipt
MPonline Limited

| Bit Yes  Applicant ID: 7240806623636 अतिदक्त का पूरा नाम/Candidate's Full Name KASHISH AGRAWAL  WASHISH AGRAWAL  Rid को नाम/Father's Name VINOD AGRAWAL  अविदिक्त का पूरा नाम/Father's Name VINOD AGRAWAL  विमार्गिक Date of Birth  13/09/2004 विमार्गिकnder FEMALE |          | हा /Yes         |                                | Anthom alterings (their symmetre theire cheate)  Common, INST USE manuful the agency filter on the county. |                                             |  |  |  |  |  |
|---------------------------------------------------------------------------------------------------------------------------------------------------------------------------------------------------------------------------------------------------------------------|----------|-----------------|--------------------------------|------------------------------------------------------------------------------------------------------------|---------------------------------------------|--|--|--|--|--|
| Applicant ID : 7240806623636 आवेदक का पूरा नाम/Candidate's Full KASHISH AGRAWAL Name KALPANA AGRAWAL पिता को नाम/Father's Name VINOD AGRAWAL                                                                                                                        |          |                 |                                |                                                                                                            |                                             |  |  |  |  |  |
| Name KASHISH AGRAWAL  KASHISH AGRAWAL  RALPANA AGRAWAL  RALPANA AGRAWAL  RALPANA AGRAWAL  RALPANA AGRAWAL  RALPANA AGRAWAL  RALPANA AGRAWAL                                                                                                                         |          |                 |                                | UG Honours                                                                                                 |                                             |  |  |  |  |  |
| हस्मित Date of Both                                                                                                                                                                                                                                                 | Photo    | KASHISH AGRAWAL |                                | 7240806623636                                                                                              | Applicant ID :                              |  |  |  |  |  |
| क्यादिनकाठ्यक of 8-th 13/09/2004 विग/Gender FEMALE                                                                                                                                                                                                                  |          | VINOD AGRAWAL   | पिता का नाम/Father's Name      | KALPANA AGRAWAL                                                                                            |                                             |  |  |  |  |  |
|                                                                                                                                                                                                                                                                     |          | FEMALE          | लिग/Gender                     | 13/09/2004                                                                                                 | उन्होंदेनों के Date of Birth<br>(damm/yyyy) |  |  |  |  |  |
| मिल्लाहरू HINDU रक्तं समूह/Blood Group NOT KNOWN                                                                                                                                                                                                                    |          | NOT KNOWN       | रक्त समृह/Blood Group          | HINDU                                                                                                      |                                             |  |  |  |  |  |
| वाहिक स्थिति/Marital Status SINGLE                                                                                                                                                                                                                                  | Signatur |                 |                                | SINGLE                                                                                                     | पाहिक स्थिति/Marital Status                 |  |  |  |  |  |
| केवल आवेदक का मोबाइल ने /Mobile<br>No (वेगीफिकेशन कोड के लिए/for<br>Venhcapon Code)                                                                                                                                                                                 | Sauts    | *****4608       | No (वेरीफिकेशन कोंड के लिए/for | k****95@gmail.com                                                                                          | nail 10/ईमेल आईडी                           |  |  |  |  |  |

| फेपता के विदरण (Qualification Details)            |                    |                                                                               |                     |
|---------------------------------------------------|--------------------|-------------------------------------------------------------------------------|---------------------|
| स्नातक का विवरण / Graduation Details              |                    |                                                                               |                     |
| विश्वविद्यालय का नाम/University Name              | RANI DURGAVATI UNI | VERSITY, JABALPUR                                                             |                     |
| करिंग का नाम/College Name*(3rd year pass college) | GOVT M H COLLEGE O | OF HOME SCIENCE & SCIENCE FOR WOMEN, JABALPU                                  | R-3303 (IARAI PLIR) |
| न्यातान नम्बर/Errollment Number                   | R2100933030021     | परीक्षा का वर्ष/Year of Examination                                           | 2024                |
| ard वर्ष का परिणाम/ 3rdYear Result                | PASS               | ਪੈਤ/Grade* i.e. CGPA                                                          | 06.18               |
| ourse Course                                      | B. SC.             | स्नातक पाठाकम के प्रमुख विषय/<br>Graduation Course 3rd Yr Major Subject (NEP) | ZOOLOGY             |

| CGPA Entered By College:         | 6.1800                                                         |            | 1       |
|----------------------------------|----------------------------------------------------------------|------------|---------|
|                                  |                                                                | Apply For: | Honours |
| Credit Score:                    | 272                                                            | Course.    | LUGIORY |
| Admitted College Name:           | Govt M H College of Home Science & Science for Women, Jabalpur | Course:    | zoology |
| प्रवेश विवरण (Admission Details) |                                                                |            |         |

भाषना अस्त्रकारण में प्रमाणित करता हूँ कि मेरे द्वारा आवेदन पत्र में दी गई उपरोक्त जानकारी सही है। यदि कोई भी जानकारी असत्य पायी जाती हैं तो मेरा आवेदन निरस्त कर दिया जाये एवं किसी भी प्रकार की हानि का समझ उत्तरदायित मेरा होगा। जृतीय वर्ष के मुख्य विषय संबंधी बदलाव करने पर किसी भी प्रकार की त्रुंटि हेतु महाविद्यालय/ विद्यार्थी स्वयं जिम्मेदार होगा।