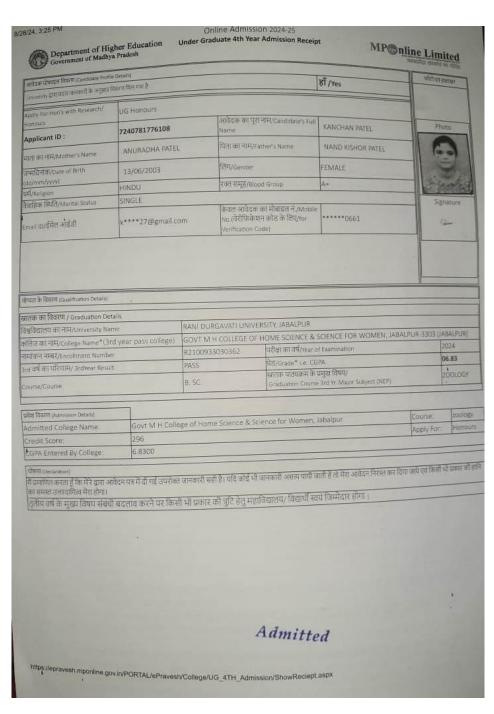

## Department of Higher Education Government of Madhya Pradesh

#### Online Admission 2024-25 Under Graduate 4th Year Admission Receipt

## MP@nline Limited

| आनेटक प्रोपतक्षण विकास (Candidae Profi    | le Detalli)         |                                                                                         |                  | mpi) na kaces |  |  |  |
|-------------------------------------------|---------------------|-----------------------------------------------------------------------------------------|------------------|---------------|--|--|--|
| अञ्चलकार दाला प्रदान जानकारी के अनुसार    | विकास स्थित सम्म है |                                                                                         | हाँ /Yes         |               |  |  |  |
| Apply For Hom's with Research/<br>Homours | UG Honours          |                                                                                         |                  |               |  |  |  |
| Applicant ID :                            | 7240762227080       | आवेदक का पुरा नाम/Candidate's Full<br>Name                                              | ARPNA RAJAK      | Photo         |  |  |  |
| माताका नाम/Mother's Name                  | ANITA RAJAK         | पिता का नाम/Father's Name                                                               | POORAN LAL RAJAK |               |  |  |  |
| जन्मदिनांक/Date of Birth<br>(dd/mm/yysy)  | 18/09/2004          | ਗਿਆ/Gender                                                                              | FEMALE           |               |  |  |  |
| धर्म/Religion                             | HINDU               | रक्त समूह/Blood Group                                                                   | NOT KNOWN        |               |  |  |  |
| वेवाहिक स्थिति/Marital Status             | SINGLE              | SINGLE                                                                                  |                  |               |  |  |  |
| Email ID/ईमिल आईडी                        | a****14@gmail.com   | केवल आवेदक का मोबाइल ने /Mobile<br>No. (वेरीफिकेशन कोड के लिए/for<br>Verification Code) | •••••5227        | Qi            |  |  |  |

| स्रातक का विवरण / Graduation Details              |                                                                             |                                                                                    |        |  |  |  |
|---------------------------------------------------|-----------------------------------------------------------------------------|------------------------------------------------------------------------------------|--------|--|--|--|
| विश्वविद्यालय का नाम/University Name              | END/TESTING SESSON SESSON SESSON                                            | RANI DURGAVATI UNIVERSITY, JABALPUR                                                |        |  |  |  |
| कॉरोप का नाम/college Name*(3rd year pass college) | GOVT M H COLLEGE OF HOME SCIENCE & SCIENCE FOR WOMEN, JABALPUR-3303 (JABALP |                                                                                    |        |  |  |  |
| नामांवान नम्बर/Enrollment Number                  | R2100933030551                                                              | परीक्षा का वर्ष/Year of Examination                                                | 2024   |  |  |  |
| ard वर्ष का परिणाम/ 3rdyear Result                | PASS                                                                        | ₹8/Grade* i.e. CGPA                                                                | 06.70  |  |  |  |
| Course/Course                                     | B. 5C.                                                                      | स्नातक पाठ्यक्रम के प्रमुख विषयः/<br>Graduation Course 3rd Yr. Major Subject (NEP) | ZOOLOG |  |  |  |

| प्रवेश विवरण (Admission Details) |                                                                |            |         |
|----------------------------------|----------------------------------------------------------------|------------|---------|
| Admitted College Name:           | Govt M H College of Home Science & Science for Women, Jabaipur | Course:    | zoology |
| Credit Score:                    | 296                                                            | Apply For: | Honours |

घोषणा (Decision) में प्रमाणित करता हूँ कि मेरे द्वारा आवेदन पत्र में दो गई उपरोक्त जानकारी सही है। यदि कोई भी जानकारी असत्य पायी जाती हैं तो मेरा आवेदन निरस्त कर दिया जाये एवं किसी भी प्रकार की हानि का समस्त उत्तरदायित मेरा होगा।

तृतीय वर्षे के मुख्य विषय संबंधी बदलाव करने पर किसी भी प्रकार की त्रुटि हेतु महाविद्यालय/ विद्यार्थी स्वयं जिम्मेदार होगा ।