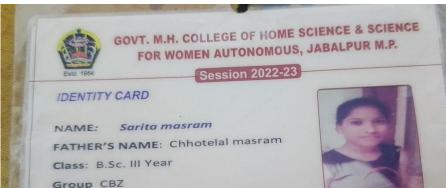

* 

Course

Admission Date

27/8/19

Chemistry, Biotechnology, Zoology

Student's Vame

Muskan Tantuway

Sem/Year

Sem /Year

Father's

Thakur Ram

Batch

BT2

Mother's

Chhaya

Serial No

10

H No 5/2, Ward No 01, Gram

Blood Group B+ Address

Panchayat-amarpur, District-Dindori, Pin No- 481880

Phone No.

9399203279

Receipt

1098/241

Category Fee Category Schedule Caste

Medhavi

Fe s pa

Rs 60.00

Student's Signature

Principal / Convener

A Amitted





### **GOVT. M.H. COLLEGE OF HOME SCIENCE & SCIENCE** FOR WOMEN AUTONOMOUS, JABALPUR M.P.

### **Session 2022-23**

### **IDENTITY CARD**

NAME: Deenmati Singh

FATHER'S NAME: Arjun Singh

Class: B.Sc. III Year

Group CBZ

Batch: B1

App. /Enroll No R2000933030364

Registration No.: BSC/CBZ/2020/119



Ja, Laur

Principal's Signature



Group CBZ

Batch: B3

App. /Enroll No R2000933030843

Registration No.: BSC/CBZ/2020/4



# GOVT. M.H. COLLEGE OF HOME SCIENCE & SCIENCE FOR WOMEN AUTONOMOUS, JABALPUR M.P.

Session 2022-23

### IDENTITY CARD

NAME: Rusum Sahu

ATHER'S NAME: Ganesh Prasad sahu

Class: B.Sc. III Year

Group CBZ

Batch: B1

App. /Enroll No

Registration No.: BSC/CBZ/2020/156



Marlaur

Principal's Signature



GOVT. M.H. COLLEGE OF HOME SCIENCE & SCIENCE FOR WOMEN AUTONOMOUS, JABALPUR M.P.

Session 2022-23

### IDENTITY CARD

NAME: Nidhi

FATHER'S NAME: Virendra Singh

Class: B.Sc. III Year

Group CBZ

Batch: B2

App. /Enroll No R2000933030389

Registration No.: BSC/CBZ/2020/60

Marian



# GOVT. M.H. COLLEGE OF HOME SCIENCE & SCIENCE FOR WOMEN AUTONOMOUS, JABALPUR M.P.

### Session 2022-23

### **IDENTIT