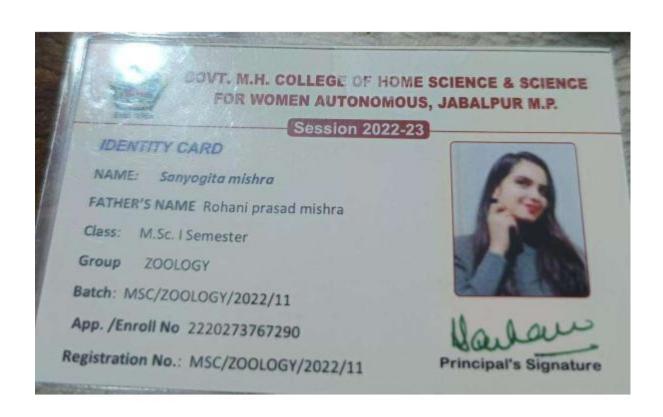

# **SSR**

Key Indicator 5.2

> Metrics 5.2.1

GOVT. M. H. COLLEGE OF HOME SCIENCE AND SCIENCE FOR WOMEN JABALPUR (M.P.)

#### OFFICE OF THE PRINCIPAL

GOVT. M.H. COLLEGE OF HOME SCIENCE AND SCIENCE FOR WOMEN JABALPUR (M.P.)

NAAC Accredited "B+" A College With Potential for Excellence by UGC

Tel No. 0761-4005716, 2407326

Fax No. 0761-4005716