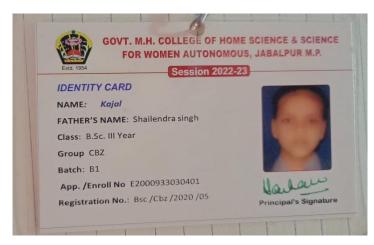

| Photo                |

DR. RADHAKRISHNA COLLEGE OF EDUCATION, VILLAGE KARMELA, PATAN College Name ROAD, NEAR RAJYA PARIVAHAN DEPOT JABALPUR M.P.

श्रेष राशि प्रवेशित महाविद्यालय द्वारा निर्धारित समयाविध में दो किश्तों में डिजीटल माध्यम से जमा करना अनिवार्य होगा। विस्तृत जानकारी प्रवेश नियम का बिन्दु क्र° 2.3 देखें ।











Govt. M.H.College of Home Science and Science for Women

Autonomous Jabalpur M.P

Admission Slip 2019-2020



Registration No

BSC/CBTZ/2019/45

Stream

**Bachelor of Science** 

Course

Chemistry, Biotechnology, Zoology

Sem/Year

Sem /Year

Batch

BT2 10

Serial No

Blood Group

Phone No.

Category

9399203279 Schedule Caste

Fee Category

Student's Signature

Medhavi

27/8/19

Admission Date

Student's Vame

Father's

Mother's

Address

H No 5/2, Ward No 01, Gram Panchayat-amarpur, District-

Chhaya

Thakur Ram

Muskan Tantuway

Dindori, Pin No- 481880

1098/241

Receipt

Rs 60.00

Principal / Convener

sclub (20











#### **IDENTITY CARD**

NAME: Urveshi Uikey

FATHER'S NAME: Ramawtar Uikey

Class: B.Sc. III Year

Group CBZ

Batch: B3

App. /Enroll No R2000933030197

Regist