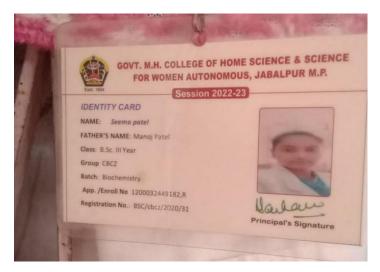

lip 2019-2020



Registration No

BSC/CBTZ/2019/45

Stream

**Bachelor of Science** 

Course

Chemistry, Biotechnology, Zoology

Sem/Year

Sem /Year

Batch

BT2 10

Serial No

Blood Group

Phone No.

Category

9399203279 Schedule Caste

Fee Category

Student's Signature

Medhavi

27/8/19

Admission Date

Student's Vame

Father's

Mother's

Address

H No 5/2, Ward No 01, Gram Panchayat-amarpur, District-

Chhaya

Thakur Ram

Muskan Tantuway

Dindori, Pin No- 481880

1098/241

Receipt

Rs 60.00

Principal / Convener

sclub (20











#### **IDENTITY CARD**

NAME: Urveshi Uikey

FATHER'S NAME: Ramawtar Uikey

Class: B.Sc. III Year

Group CBZ

Batch: B3

App. /Enroll No R2000933030197

Registration No.: BSC/CBZ/2020/127



Principal's Signature

















































### GOVT. M.H. COLLEGE OF HOME SCIENCE & SCIEN FOR WOMEN AUTONOMOUS, JABALPUR M.P.

**IDENTITY CARD** 

NAME: Vanshike Namdeo

SATHER'S NAME: Mr. Atisundar Namder

Class: B.Sc. III Year

Group CBZ

Batch: B3

App. /Enroll No 1200014679011 / \$200093 80806 3

Registration No.: BSC/CBZ/2020/173



Govt. M.H.College of Home Science and Science for Women

Autonomous Jabalpur M.P

Admission Slip 2019-2020



Registration No

BSC/CBTZ/2019/45

Stream

**Bachelor of Science** 

Course

Admission Date

27/8/19

Chemistry, Biotechnology, Zoology

Student's Vame

Muskan Tantuway

Sem/Year

Sem /Year

Father's

Thakur Ram

Batch

BT2

Mother's

Chhaya

Serial No

10

H No 5/2, Ward No 01, Gram

Blood Group B+ Address

Panchayat-amarpur, District-Dindori, Pin No- 481880

Phone No.

9399203279

Rec