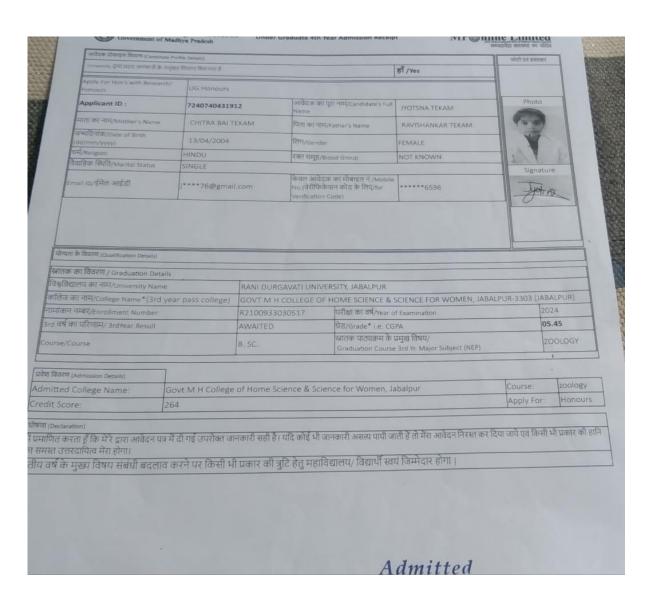

Dr. Nandita Sarkar PRINCIPAL

Government Science for Women Science and Science for Women Jabalpur (M.P.)

Online Admission 2024-25
Under Graduate 4th Year Admission Receipt
MPonline Limited

| Bit Yes  Applicant ID: 7240806623636 अतिदक्त का पूरा नाम/Candidate's Full Name KASHISH AGRAWAL  WASHISH AGRAWAL  Rid को नाम/Father's Name VINOD AGRAWAL  अविदिक्त का पूरा नाम/Father's Name VINOD AGRAWAL  विमार्गिक Date of Birth  13/09/2004 विमार्गिकnder FEMALE |          | हा /Yes         |                                | Anthom alterings (their symmetre theire cheate)  Common, INST USE manuful the agency filter on the county. |                                             |  |  |  |  |  |
|---------------------------------------------------------------------------------------------------------------------------------------------------------------------------------------------------------------------------------------------------------------------|----------|-----------------|--------------------------------|------------------------------------------------------------------------------------------------------------|---------------------------------------------|--|--|--|--|--|
| Applicant ID : 7240806623636 आवेदक का पूरा नाम/Candidate's Full KASHISH AGRAWAL Name KALPANA AGRAWAL पिता को नाम/Father's Name VINOD AGRAWAL                                                                                                                        |          |                 |                                |                                                                                                            |                                             |  |  |  |  |  |
| Name KASHISH AGRAWAL  KASHISH AGRAWAL  RALPANA AGRAWAL  RALPANA AGRAWAL  RALPANA AGRAWAL  RALPANA AGRAWAL  RALPANA AGRAWAL  RALPANA AGRAWAL                                                                                                                         |          |                 |                                | UG Honours                                                                                                 |                                             |  |  |  |  |  |
| हस्मित Date of Both                                                                                                                                                                                                                                                 | Photo    | KASHISH AGRAWAL |                                | 7240806623636                                                                                              | Applicant ID :                              |  |  |  |  |  |
| क्यादिनकाठ्यक of 8-th 13/09/2004 विग/Gender FEMALE                                                                                                                                                                                                                  |          | VINOD AGRAWAL   | पिता का नाम/Father's Name      | KALPANA AGRAWAL                                                                                            |                                             |  |  |  |  |  |
|                                                                                                                                                                                                                                                                     |          | FEMALE          | लिग/Gender                     | 13/09/2004                                                                                                 | उन्होंदेनों के Date of Birth<br>(damm/yyyy) |  |  |  |  |  |
| मिल्लाहरू HINDU रक्तं समूह/Blood Group NOT KNOWN                                                                                                                                                                                                                    |          | NOT KNOWN       | रक्त समृह/Blood Group          | HINDU                                                                                                      |                                             |  |  |  |  |  |
| वाहिक स्थिति/Marital Status SINGLE                                                                                                                                                                                                                                  | Signatur |                 |                                | SINGLE                                                                                                     | पाहिक स्थिति/Marital Status                 |  |  |  |  |  |
| केवल आवेदक का मोबाइल ने /Mobile<br>No (वेगीफिकेशन कोड के लिए/for<br>Venhcapon Code)                                                                                                                                                                                 | Sauts    | *****4608       | No (वेरीफिकेशन कोंड के लिए/for | k****95@gmail.com                                                                                          | nail 10/ईमेल आईडी                           |  |  |  |  |  |

| फेपता के विदरण (Qualification Details)            |                    |                                                                               |                     |
|---------------------------------------------------|--------------------|-------------------------------------------------------------------------------|---------------------|
| स्नातक का विवरण / Graduation Details              |                    |                                                                               |                     |
| विश्वविद्यालय का नाम/University Name              | RANI DURGAVATI UNI | VERSITY, JABALPUR                                                             |                     |
| करिंग का नाम/College Name*(3rd year pass college) | GOVT M H COLLEGE O | OF HOME SCIENCE & SCIENCE FOR WOMEN, JABALPU                                  | R-3303 (IARAI PLIR) |
| न्यातान नम्बर/Errollment Number                   | R2100933030021     | परीक्षा का वर्ष/Year of Examination                                           | 2024                |
| ard वर्ष का परिणाम/ 3rdYear Result                | PASS               | ਪੈਤ/Grade* i.e. CGPA                                                          | 06.18               |
| ourse Course                                      | B. SC.             | स्नातक पाठाकम के प्रमुख विषय/<br>Graduation Course 3rd Yr Major Subject (NEP) | ZOOLOGY             |

| CGPA Entered By College:         | 6.1800                                                         |            | 1       |
|----------------------------------|----------------------------------------------------------------|------------|---------|
|                                  |                                                                | Apply For: | Honours |
| Credit Score:                    | 272                                                            | Course.    | LUGIORY |
| Admitted College Name:           | Govt M H College of Home Science & Science for Women, Jabalpur | Course:    | zoology |
| प्रवेश विवरण (Admission Details) |                                                                |            |         |

भाषना अस्त्रकारण में प्रमाणित करता हूँ कि मेरे द्वारा आवेदन पत्र में दी गई उपरोक्त जानकारी सही है। यदि कोई भी जानकारी असत्य पायी जाती हैं तो मेरा आवेदन निरस्त कर दिया जाये एवं किसी भी प्रकार की हानि का समझ उत्तरदायित मेरा होगा। जृतीय वर्ष के मुख्य विषय संबंधी बदलाव करने पर किसी भी प्रकार की त्रुंटि हेतु महाविद्यालय/ विद्यार्थी स्वयं जिम्मेदार होगा।