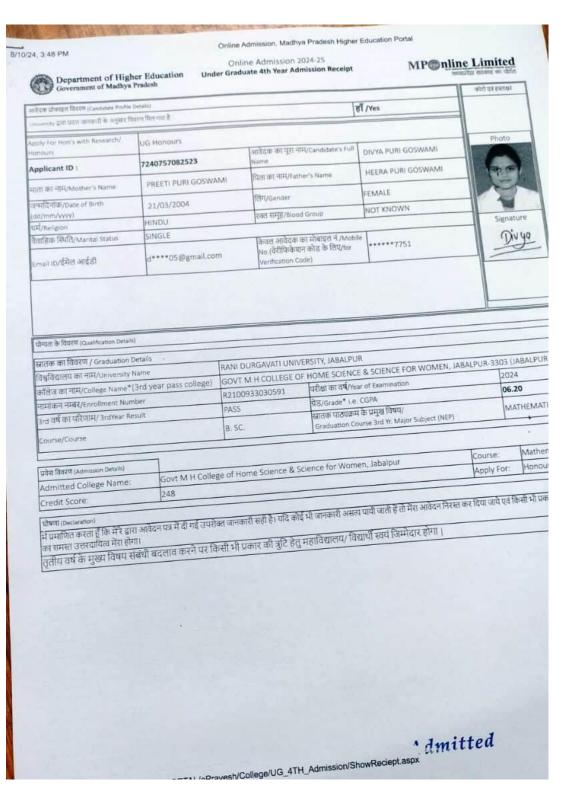

Dr. Nandita Sarkar PRINCIPAL

Government Science for Women Science and Science for Women Jabalpur (M.P.)

Online Admission 2024-25
Under Graduate 4th Year Admission Receipt
MPonline Limited

| Bit Yes  Applicant ID: 7240806623636 अतिदक्त का पूरा नाम/Candidate's Full Name KASHISH AGRAWAL  WASHISH AGRAWAL  Rid को नाम/Father's Name VINOD AGRAWAL  अविदिक्त का पूरा नाम/Father's Name VINOD AGRAWAL  विमार्गिक Date of Birth  13/09/2004 विमार्गिकnder FEMALE |          | हा /Yes         |                                | Anthom alterings (their symmetre theire cheate)  Common, INST USE manuful the agency filter on the county. |                                             |  |  |  |  |  |
|---------------------------------------------------------------------------------------------------------------------------------------------------------------------------------------------------------------------------------------------------------------------|----------|-----------------|--------------------------------|------------------------------------------------------------------------------------------------------------|---------------------------------------------|--|--|--|--|--|
| Applicant ID : 7240806623636 आवेदक का पूरा नाम/Candidate's Full KASHISH AGRAWAL Name KALPANA AGRAWAL पिता को नाम/Father's Name VINOD AGRAWAL                                                                                                                        |          |                 |                                |                                                                                                            |                                             |  |  |  |  |  |
| Name KASHISH AGRAWAL  KASHISH AGRAWAL  RALPANA AGRAWAL  RALPANA AGRAWAL  RALPANA AGRAWAL  RALPANA AGRAWAL  RALPANA AGRAWAL  RALPANA AGRAWAL                                                                                                                         |          |                 |                                | UG Honours                                                                                                 |                                             |  |  |  |  |  |
| हस्मित Date of Both                                                                                                                                                                                                                                                 | Photo    | KASHISH AGRAWAL |                                | 7240806623636                                                                                              | Applicant ID :                              |  |  |  |  |  |
| क्यादिनकाठ्यक of 8-th 13/09/2004 विग/Gender FEMALE                                                                                                                                                                                                                  |          | VINOD AGRAWAL   | पिता का नाम/Father's Name      | KALPANA AGRAWAL                                                                                            |                                             |  |  |  |  |  |
|                                                                                                                                                                                                                                                                     |          | FEMALE          | लिग/Gender                     | 13/09/2004                                                                                                 | उन्होंदेनों के Date of Birth<br>(damm/yyyy) |  |  |  |  |  |
| मिल्लाहरू HINDU रक्तं समूह/Blood Group NOT KNOWN                                                                                                                                                                                                                    |          | NOT KNOWN       | रक्त समृह/Blood Group          | HINDU                                                                                                      |                                             |  |  |  |  |  |
| वाहिक स्थिति/Marital Status SINGLE                                                                                                                                                                                                                                  | Signatur |                 |                                | SINGLE                                                                                                     | पाहिक स्थिति/Marital Status                 |  |  |  |  |  |
| केवल आवेदक का मोबाइल ने /Mobile<br>No (वेगीफिकेशन कोड के लिए/for<br>Venhcapon Code)                                                                                                                                                                                 | Sauts    | *****4608       | No (वेरीफिकेशन कोंड के लिए/for | k****95@gmail.com                                                                                          | nail 10/ईमेल आईडी                           |  |  |  |  |  |

| फेपता के विदरण (Qualification Details)            |                    |                                                                               |                     |
|---------------------------------------------------|--------------------|-------------------------------------------------------------------------------|---------------------|
| स्नातक का विवरण / Graduation Details              |                    |                                                                               |                     |
| विश्वविद्यालय का नाम/University Name              | RANI DURGAVATI UNI | VERSITY, JABALPUR                                                             |                     |
| करिंग का नाम/College Name*(3rd year pass college) | GOVT M H COLLEGE O | OF HOME SCIENCE & SCIENCE FOR WOMEN, JABALPU                                  | R-3303 (IARAI PLIR) |
| न्यातान नम्बर/Errollment Number                   | R2100933030021     | परीक्षा का वर्ष/Year of Examination                                           | 2024                |
| ard वर्ष का परिणाम/ 3rdYear Result                | PASS               | ਪੈਤ/Grade* i.e. CGPA                                                          | 06.18               |
| ourse Course                                      | B. SC.             | स्नातक पाठाकम के प्रमुख विषय/<br>Graduation Course 3rd Yr Major Subject (NEP) | ZOOLOGY             |

| CGPA Entered By College:         | 6.1800                                                         |            | 1       |
|----------------------------------|----------------------------------------------------------------|------------|---------|
|                                  |                                                                | Apply For: | Honours |
| Credit Score:                    | 272                                                            | Course.    | LUGIORY |
| Admitted College Name:           | Govt M H College of Home Science & Science for Women, Jabalpur | Course:    | zoology |
| प्रवेश विवरण (Admission Details) |                                                                |            |         |