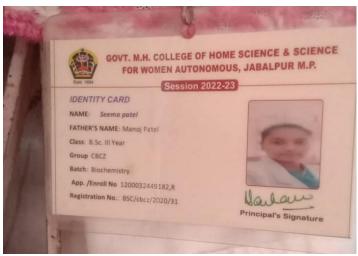

| Photo                |

DR. RADHAKRISHNA COLLEGE OF EDUCATION, VILLAGE KARMELA, PATAN College Name ROAD, NEAR RAJYA PARIVAHAN DEPOT JABALPUR M.P.

श्रेष राशि प्रवेशित महाविद्यालय द्वारा निर्धारित समयाविध में दो किश्तों में डिजीटल माध्यम से जमा करना अनिवार्य होगा। विस्तृत जानकारी प्रवेश नियम का बिन्दु क्र° 2.3 देखें ।











Govt. M.H.College of Home Science and Science for Women

Autonomous Jabalpur M.P

Admission Slip 2019-2020



Registration No

BSC/CBTZ/2019/45

Stream

**Bachelor of Science** 

Course

Chemistry, Biotechnology, Zoology

Sem/Year

Sem /Year

Batch

BT2 10

Serial No

Blood Group

Phone No.

Category

9399203279 Schedule Caste

Fee Category

Student's Signature

Medhavi

27/8/19

Admission Date

Student's Vame

Father's

Mother's

Address

H No 5/2, Ward No 01, Gram Panchayat-amarpur, District-

Chhaya

Thakur Ram

Muskan Tantuway

Dindori, Pin No- 481880

1098/241

Receipt

Rs 60.00

Principal / Convener

sclub (20











#### **IDENTITY CARD**

NAME: Urveshi Uikey

FATHER'S NAME: Ramawtar Uikey

Class: B.Sc. III Year

Group CBZ

Batch: B3

App. /Enroll No R2000933030197

Registra