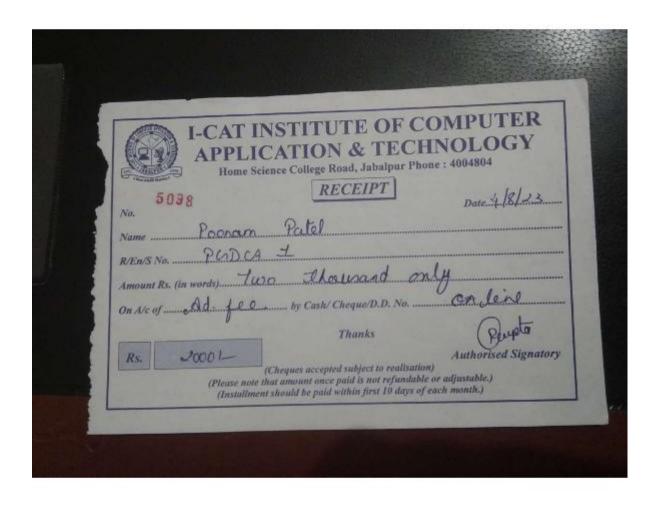

| वन्तात्त्व्यं त व्यव है।<br>व क्षेत्रं का ज्लेक आप<br>1 जीवार्त है अन्यका<br>2050247611524 | 51/05/2002<br>E(Yes)               |







### Mata Gujri Mahila Mahavidyalaya(Autonomous), Jabalpur M.Sc. (Zoology) I Sem Exam December 2023 (Main) 2302200326 R2000933030299 Roll no Enrollment no NISHA DHIMAR Name Father's Husband Name : RAM BAHOR : MANWATI DHIMAR Mother's Name GRAM POST GHANSOR GHANSOR Regular Phone no 9981343095 Category Theory/Practical 1. Biosystematics, Taxonomy & Evolution 2. Animal Behavior and Neurophysiology 3. Quantitative Biology, Biodiversity & Wildlife 4. Practical I (Based on ZOC101& ZOC102) 5. Practical II (Based on ZOC103& ZOE 102) 6. Chronobiology 8. Comprehensive Viva Voce (virtual credits) 7. Skill Development **EXAMINATION CONTROLLER** ATTESTED BY LIBRARIAN: GENERAL INSTRUCTIONS 1. Please bring Identity Card along with the Admit Card. 2. After the commencement of Examination for the next 30