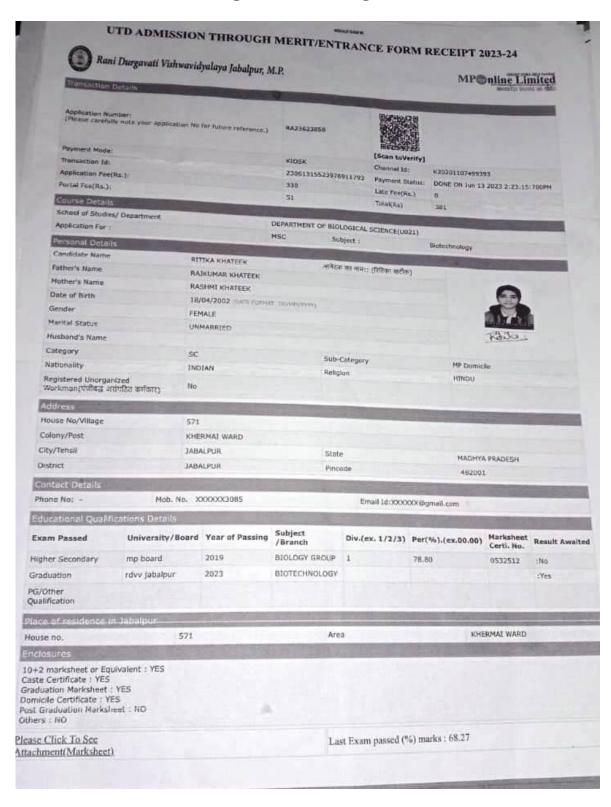

olar No.     | 2230570654588                                         | Enrolment No.    |                             |  |  |  |
| Course:         | MASTER OF<br>SCIENCE(MSC)                             | Branch           | BIOTECHNOLOGY               |  |  |  |
| Year:           | 1                                                     | Status           | Regular (Regular)           |  |  |  |
| Mobile No.      | *****2312                                             | E-mail ID        | NA                          |  |  |  |
| Gender          | Female                                                | Category         | OBC                         |  |  |  |
| Current Address | OE-55 JABALPUR N                                      | MPEB COLONY IARA | ALPUR 482008 Madhya Pradesh |  |  |  |





### College Name EDUCATION, PLOT NO. 89/11, 89/12, PC NO. 48/51, RNM-KHAMARIYA MOJA, STRRET NO. 210, VILLAGE - SALIWADA, P.O. - SALAWADA, TEHSIL + DISTRICT - JABALPUR, 482001, MADHYA PRADESH

आवस्थक लदशः-1. शेष राशि प्रवेशित महाविद्यालय द्वारा निर्धारित समयावधि में दो किश्तों में डिजिटल माध्यम से जमा करना अनिवार्य होगा। विस्तृत जानकारी प्रवेश नियम का बिन्दू क. 2.3 देखें ।



|  | N.S.C.B MEDICAL COLLEGE JABALPUR  jabalpur dated / \$\frac{1}{2024}\$  ADMISSION ORDER  Mr./ku/smt. Raj nandru. shr/Father/hus.Name. Ludlu lal  AdmissionNo.C. \frac{1}{2} \text{ is admitted. OT Ted. degree/diploma/certificate}  Course 2023-24 under SC/ST/OBC/UR category.  Voucher No. \frac{108.99}{109.89} \frac{109.89}{109.89} \text{Date} \frac{2.13}{2} \frac{1}{2} \frac{1}{2} \text{For } \frac{1}{2} \text{For