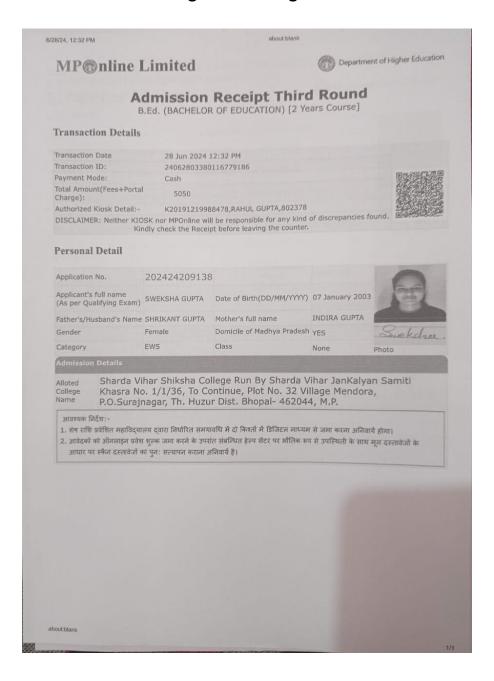

# **Admission Receipt Third Round**

B.Ed. (BACHELOR OF EDUCATION) [2 Years Course]

## Transaction Details

Transaction Date

01 Jul 2024 02:12 PM

Transaction ID:

24070146157201072028

Payment Mode:

Cash

Total Amount(Fees+Portal

₹ 5050

Charge):

K4511482813222140, VISHAL KESHARWANI, 283

Authorized Kiosk Detail:-DISCLAIMER: Neither KIOSK nor MPOnline will be responsible for any kind of discrepancies

found. Kindly check the Receipt before leaving the counter.

### Personal Detail

Application No.

Name

Gender

Category

202424205370

Applicant's full name (As per Qualifying

NIHARIKA PATEL

Date of Birth(DD/MM

MYYYY)

Exam) Father's/Husband's

RAVI SHANKAR PATEL

Female

OBC

Mother's full name

Domicile of Madhya

Pradesh

Class

15 May 2003

KARUNA PATEL

YES

None

Photo

Alloted College Name

N.E.S. Education College, Gorakhpur, Jabalpur- 482002 M.P.