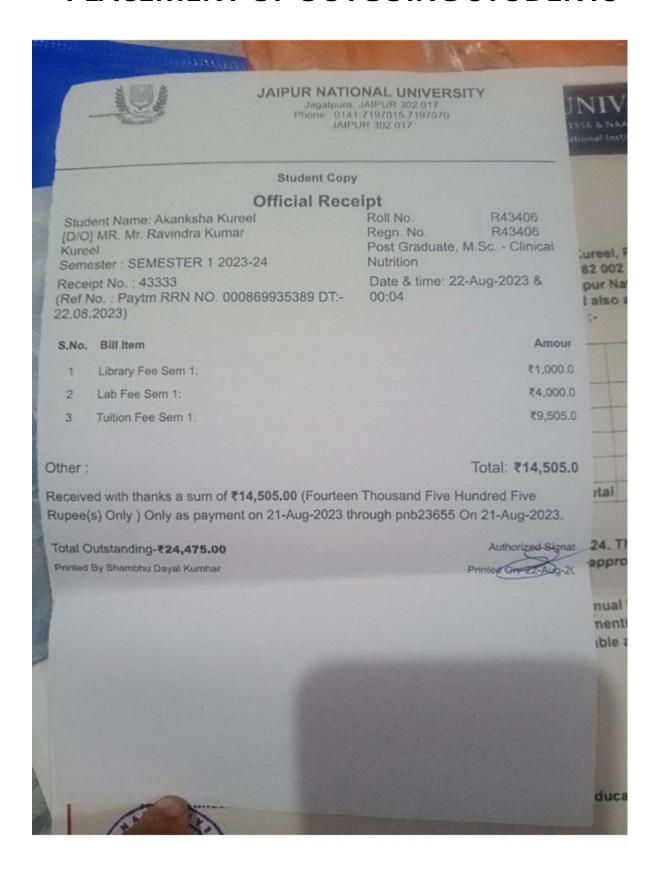

| वन्तात्त्व्यं त व्यव है।<br>व क्षेत्रं का ज्लेक आप<br>1 जीवार्त है अन्यका<br>2050247611524 | 51/05/2002<br>E(Yes)               |







### Mata Gujri Mahila Mahavidyalaya(Autonomous), Jabalpur M.Sc. (Zoology) I Sem Exam December 2023 (Main) 2302200326 R2000933030299 Roll no Enrollment no NISHA DHIMAR Name Father's Husband Name : RAM BAHOR : MANWATI DHIMAR Mother's Name GRAM POST GHANSOR GHANSOR Regular Phone no 9981343095 Category Theory/Practical 1. Biosystematics, Taxonomy & Evolution 2. Animal Behavior and Neurophysiology 3. Quantitative Biology, Biodiversity & Wildlife 4. Practical I (Based on ZOC101& ZOC102) 5. Practical II (Based on ZOC103& ZOE 102) 6. Chronobiology 8. Comprehensive Viva Voce (virtual credits) 7. Skill Development **EXAMINATION CONTROLLER** ATTESTED BY LIBRARIAN: GENERAL INSTRUCTIONS 1. Please bring Identity Card along with the Admit Card. 2. After the commencement of Examination for the next 30 m