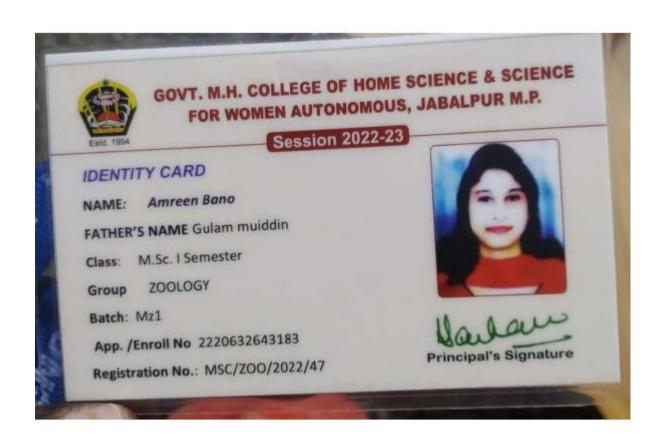

on Slip 2019-2020



Registration No

BSC/CBTZ/2019/45

Stream

**Bachelor of Science** 

Course

Chemistry, Biotechnology, Zoology

Sem/Year

Sem /Year

Batch

BT2 10

Serial No

Blood Group

Phone No.

Category

9399203279 Schedule Caste

Fee Category

Student's Signature

Medhavi

27/8/19

Admission Date

Student's Vame

Father's

Mother's

Address

H No 5/2, Ward No 01, Gram Panchayat-amarpur, District-

Chhaya

Thakur Ram

Muskan Tantuway

Dindori, Pin No- 481880

1098/241

Receipt

Rs 60.00

Principal / Convener

sclub (20











#### **IDENTITY CARD**

NAME: Urveshi Uikey

FATHER'S NAME: Ramawtar Uikey

Class: B.Sc. III Year

Group CBZ

Batch: B3

App. /Enroll No R2000933030197

Registration No.: BSC/CBZ/2020/127



Principal's Signature

















































### GOVT. M.H. COLLEGE OF HOME SCIENCE & SCIEN FOR WOMEN AUTONOMOUS, JABALPUR M.P.

**IDENTITY CARD** 

NAME: Vanshike Namdeo

SATHER'S NAME: Mr. Atisundar Namder

Class: B.Sc. III Year

Group CBZ

Batch: B3

App. /Enroll No 1200014679011 / \$200093 80806 3

Registration No.: BSC/CBZ/2020/173



Govt. M.H.College of Home Science and Science for Women

Autonomous Jabalpur M.P

Admission Slip 2019-2020



Registration No

BSC/CBTZ/2019/45

Stream

**Bachelor of Science** 

Course

Admission Date

27/8/19

Chemistry, Biotechnology, Zoology

Student's Vame

Muskan Tantuway

Sem/Year

Sem /Year

Father's

Thakur Ram

Batch

BT2

Mother's

Chhaya

Serial No

10

H No 5/2, Ward No 01, Gram

Blood Group B+ Address

Panchayat-amarpur, District-Dindori, Pin No- 481880

Phone No.

9399203279