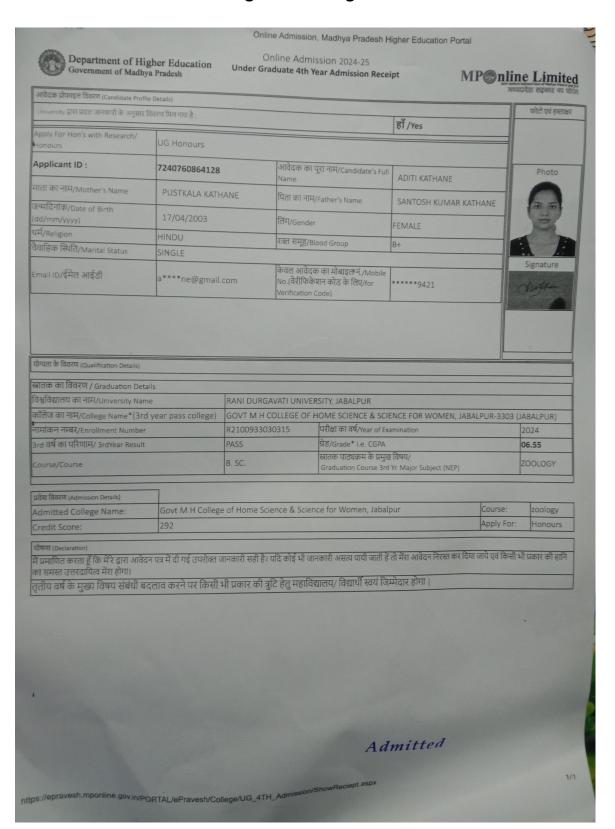

Dr. Nandita Sarkar PRINCIPAL

Government Science for Women Science and Science for Women Jabalpur (M.P.)

Online Admission 2024-25
Under Graduate 4th Year Admission Receipt
MPonline Limited

| Bit Yes  Applicant ID: 7240806623636 अतिदक्त का पूरा नाम/Candidate's Full Name KASHISH AGRAWAL  WASHISH AGRAWAL  Rid को नाम/Father's Name VINOD AGRAWAL  अविदिक्त का पूरा नाम/Father's Name VINOD AGRAWAL  विमार्गिक Date of Birth  13/09/2004 विमार्गिकnder FEMALE |          | हा /Yes         |                                | Anthom alterings (their symmetre theire cheate)  Common, INST USE manuful the agency filter on the county. |                                             |  |  |  |  |  |
|---------------------------------------------------------------------------------------------------------------------------------------------------------------------------------------------------------------------------------------------------------------------|----------|-----------------|--------------------------------|------------------------------------------------------------------------------------------------------------|---------------------------------------------|--|--|--|--|--|
| Applicant ID : 7240806623636 आवेदक का पूरा नाम/Candidate's Full KASHISH AGRAWAL Name KALPANA AGRAWAL पिता को नाम/Father's Name VINOD AGRAWAL                                                                                                                        |          |                 |                                |                                                                                                            |                                             |  |  |  |  |  |
| Name KASHISH AGRAWAL  KASHISH AGRAWAL  RALPANA AGRAWAL  RALPANA AGRAWAL  RALPANA AGRAWAL  RALPANA AGRAWAL  RALPANA AGRAWAL  RALPANA AGRAWAL                                                                                                                         |          |                 |                                | UG Honours                                                                                                 |                                             |  |  |  |  |  |
| हस्मित Date of Both                                                                                                                                                                                                                                                 | Photo    | KASHISH AGRAWAL |                                | 7240806623636                                                                                              | Applicant ID :                              |  |  |  |  |  |
| क्यादिनकाठ्यक of 8-th 13/09/2004 विग/Gender FEMALE                                                                                                                                                                                                                  |          | VINOD AGRAWAL   | पिता का नाम/Father's Name      | KALPANA AGRAWAL                                                                                            |                                             |  |  |  |  |  |
|                                                                                                                                                                                                                                                                     |          | FEMALE          | लिग/Gender                     | 13/09/2004                                                                                                 | उन्होंदेनों के Date of Birth<br>(damm/yyyy) |  |  |  |  |  |
| मिल्लाहरू HINDU रक्तं समूह/Blood Group NOT KNOWN                                                                                                                                                                                                                    |          | NOT KNOWN       | रक्त समृह/Blood Group          | HINDU                                                                                                      |                                             |  |  |  |  |  |
| वाहिक स्थिति/Marital Status SINGLE                                                                                                                                                                                                                                  | Signatur |                 |                                | SINGLE                                                                                                     | पाहिक स्थिति/Marital Status                 |  |  |  |  |  |
| केवल आवेदक का मोबाइल ने /Mobile<br>No (वेगीफिकेशन कोड के लिए/for<br>Venhcapon Code)                                                                                                                                                                                 | Sauts    | *****4608       | No (वेरीफिकेशन कोंड के लिए/for | k****95@gmail.com                                                                                          | nail 10/ईमेल आईडी                           |  |  |  |  |  |

| फेपता के विदरण (Qualification Details)            |                    |                                                                               |                     |
|---------------------------------------------------|--------------------|-------------------------------------------------------------------------------|---------------------|
| स्नातक का विवरण / Graduation Details              |                    |                                                                               |                     |
| विश्वविद्यालय का नाम/University Name              | RANI DURGAVATI UNI | VERSITY, JABALPUR                                                             |                     |
| करिंग का नाम/College Name*(3rd year pass college) | GOVT M H COLLEGE O | OF HOME SCIENCE & SCIENCE FOR WOMEN, JABALPU                                  | R-3303 (IARAI PLIR) |
| न्यातान नम्बर/Errollment Number                   | R2100933030021     | परीक्षा का वर्ष/Year of Examination                                           | 2024                |
| ard वर्ष का परिणाम/ 3rdYear Result                | PASS               | ਪੈਤ/Grade* i.e. CGPA                                                          | 06.18               |
| ourse Course                                      | B. SC.             | स्नातक पाठाकम के प्रमुख विषय/<br>Graduation Course 3rd Yr Major Subject (NEP) | ZOOLOGY             |

| CGPA Entered By College:         | 6.1800                                                         |            | 1       |
|----------------------------------|----------------------------------------------------------------|------------|---------|
|                                  |                                                                | Apply For: | Honours |
| Credit Score:                    | 272                                                            | Course.    | LUGIORY |
| Admitted College Name:           | Govt M H College of Home Science & Science for Women, Jabalpur | Course:    | zoology |
| प्रवेश विवरण (Admission Details) |                                                                |            |         |