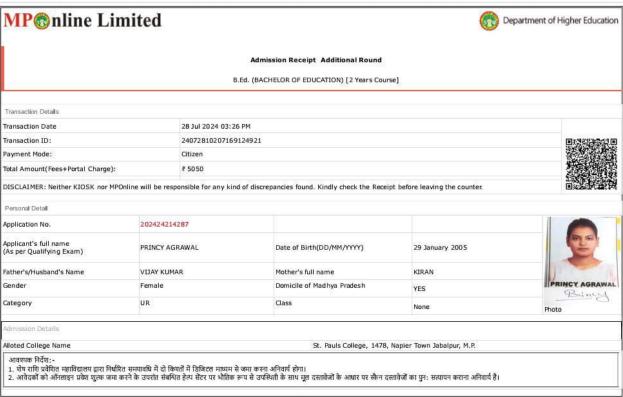

# **Admission Receipt Third Round**

B.Ed. (BACHELOR OF EDUCATION) [2 Years Course]

## Transaction Details

Transaction Date

01 Jul 2024 02:12 PM

Transaction ID:

24070146157201072028

Payment Mode:

Cash

Total Amount(Fees+Portal

₹ 5050

Charge):

K4511482813222140, VISHAL KESHARWANI, 283

Authorized Kiosk Detail:-DISCLAIMER: Neither KIOSK nor MPOnline will be responsible for any kind of discrepancies

found. Kindly check the Receipt before leaving the counter.

### Personal Detail

Application No.

Name

Gender

Category

202424205370

Applicant's full name (As per Qualifying

NIHARIKA PATEL

Date of Birth(DD/MM

MYYYY)

Exam) Father's/Husband's

RAVI SHANKAR PATEL

Female

OBC

Mother's full name

Domicile of Madhya

Pradesh

Class

15 May 2003

KARUNA PATEL

YES

None

Photo

Alloted College Name

N.E.S. Education College, Gorakhpur, Jabalpur- 482002 M.P.