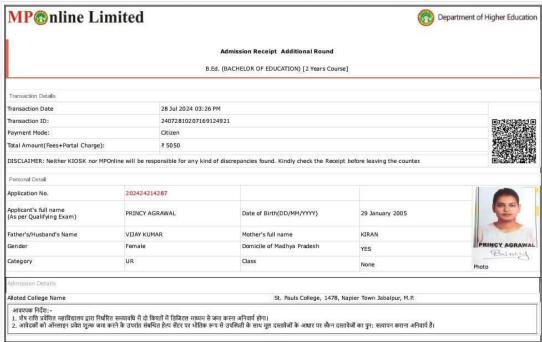

# **Admission Receipt Third Round**

B.Ed. (BACHELOR OF EDUCATION) [2 Years Course]

## Transaction Details

Transaction Date

01 Jul 2024 02:12 PM

Transaction ID:

24070146157201072028

Payment Mode:

Cash

Total Amount(Fees+Portal

₹ 5050

Charge):

K4511482813222140, VISHAL KESHARWANI, 283

Authorized Kiosk Detail:-DISCLAIMER: Neither KIOSK nor MPOnline will be responsible for any kind of discrepancies

found. Kindly check the Receipt before leaving the counter.

### Personal Detail

Application No.

Name

Gender

Category

202424205370

Applicant's full name (As per Qualifying

NIHARIKA PATEL

Date of Birth(DD/MM

MYYYY)

Exam) Father's/Husband's

RAVI SHANKAR PATEL

Female

OBC

Mother's full name

Domicile of Madhya

Pradesh

Class

15 May 2003

KARUNA PATEL

YES

None

Photo

Alloted College Name

N.E.S. Education College, Gorakhpur, Jabalpur- 482002 M.P.