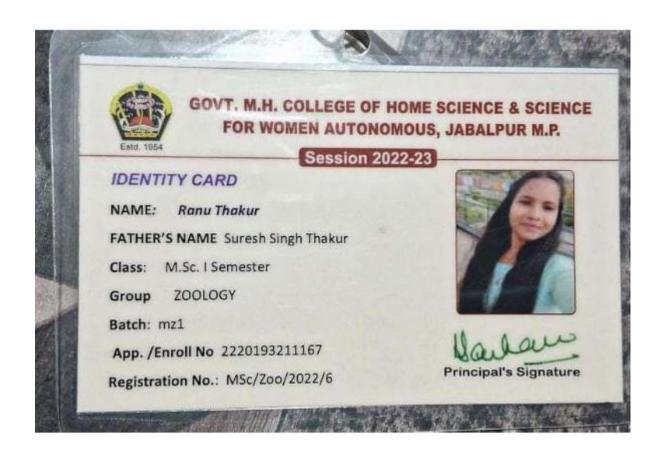

M.P

Admission Slip 2019-2020



Registration No

BSC/CBTZ/2019/45

Stream

**Bachelor of Science** 

Course

Chemistry, Biotechnology, Zoology

Sem/Year

Sem /Year

Batch

BT2 10

Serial No

Blood Group

Phone No.

Category

9399203279 Schedule Caste

Fee Category

Student's Signature

Medhavi

27/8/19

Admission Date

Student's Vame

Father's

Mother's

Address

H No 5/2, Ward No 01, Gram Panchayat-amarpur, District-

Chhaya

Thakur Ram

Muskan Tantuway

Dindori, Pin No- 481880

1098/241

Receipt

Rs 60.00

Principal / Convener

sclub (20











#### **IDENTITY CARD**

NAME: Urveshi Uikey

FATHER'S NAME: Ramawtar Uikey

Class: B.Sc. III Year

Group CBZ

Batch: B3

App. /Enroll No R2000933030197

Registration No.: BSC/CBZ/2020/127



Principal's Signature

















































### GOVT. M.H. COLLEGE OF HOME SCIENCE & SCIEN FOR WOMEN AUTONOMOUS, JABALPUR M.P.

**IDENTITY CARD** 

NAME: Vanshike Namdeo

SATHER'S NAME: Mr. Atisundar Namder

Class: B.Sc. III Year

Group CBZ

Batch: B3

App. /Enroll No 1200014679011 / \$200093 80806 3

Registration No.: BSC/CBZ/2020/173



Govt. M.H.College of Home Science and Science for Women

Autonomous Jabalpur M.P

Admission Slip 2019-2020



Registration No

BSC/CBTZ/2019/45

Stream

**Bachelor of Science** 

Course

Admission Date

27/8/19

Chemistry, Biotechnology, Zoology

Student's Vame

Muskan Tantuway

Sem/Year

Sem /Year

Father's

Thakur Ram

Batch

BT2

Mother's

Chhaya

Serial No

10

H No 5/2, Ward No 01, Gram

Blood Group B+ Address

Panchayat-amarpur, District-Dindori, Pin No- 481880

Phone No.