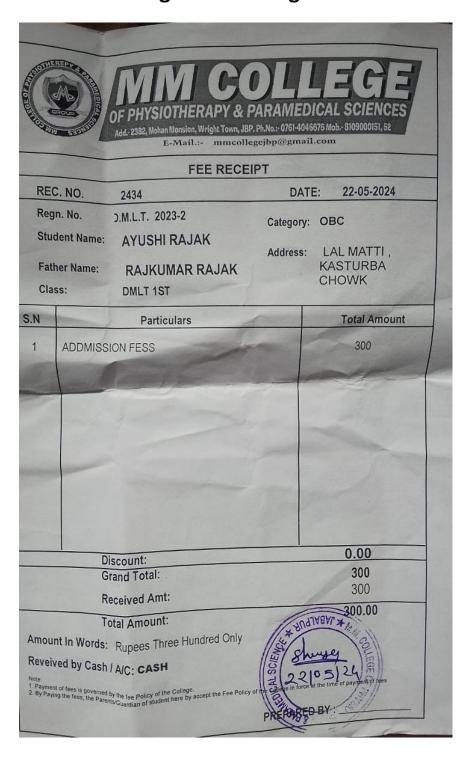

|                                                            |                                                                                           |                                              |
| Payment Mode: UP       | Mode: UP                                                   | Total Application                                                                         | Total Application Amount Paid (Rs.): 1000.00 |
| In Words:              | In Words: Rs. One Thousand Only.                           |                                                                                           |                                              |

\*This is system generated receipt and does not require signature. The receipt is valid subject to payment reaching our bank successfully.\*



| A Color of the Col |
|------------------------------------------------------------------------------------------------------------------------------------------------------------------------------------------------------------------------------------------------------------------------------------------------------------------------------------------------------------------------------------------------------------------------------------------------------------------------------------------------------------------------------------------------------------------------------------------------------------------------------------------------------------------------------------------------------------------------------------------------------------------------------------------------------