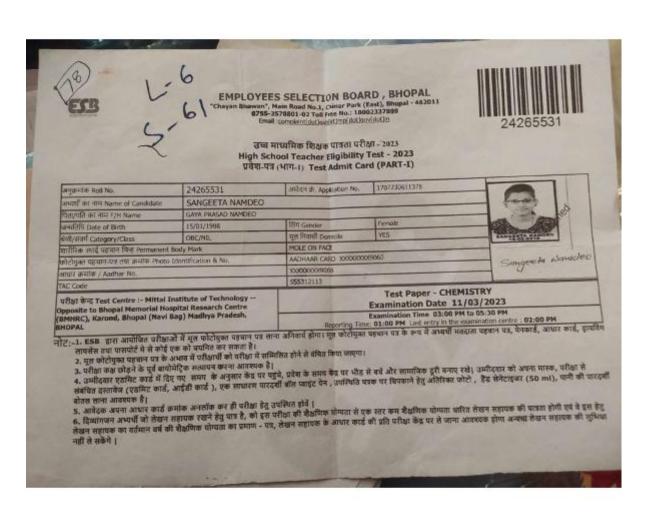

| वन्तात्त्व्यं त व्यव है।<br>व क्षेत्रं का ज्लेक आप<br>1 जीवार्त है अन्यका<br>2050247611524 | 51/05/2002<br>E(Yes)               |







### Mata Gujri Mahila Mahavidyalaya(Autonomous), Jabalpur M.Sc. (Zoology) I Sem Exam December 2023 (Main) 2302200326 R2000933030299 Roll no Enrollment no NISHA DHIMAR Name Father's Husband Name : RAM BAHOR : MANWATI DHIMAR Mother's Name GRAM POST GHANSOR GHANSOR Regular Phone no 9981343095 Category Theory/Practical 1. Biosystematics, Taxonomy & Evolution 2. Animal Behavior and Neurophysiology 3. Quantitative Biology, Biodiversity & Wildlife 4. Practical I (Based on ZOC101& ZOC102) 5. Practical II (Based on ZOC103& ZOE 102) 6. Chronobiology 8. Comprehensive Viva Voce (virtual credits) 7. Skill Development **EXAMINATION CONTROLLER** ATTESTED BY LIBRARIAN: GENERAL INSTRUCTIONS 1. Please bring Identity Card along with the Admit Card. 2. After the commencement of Examination for the next