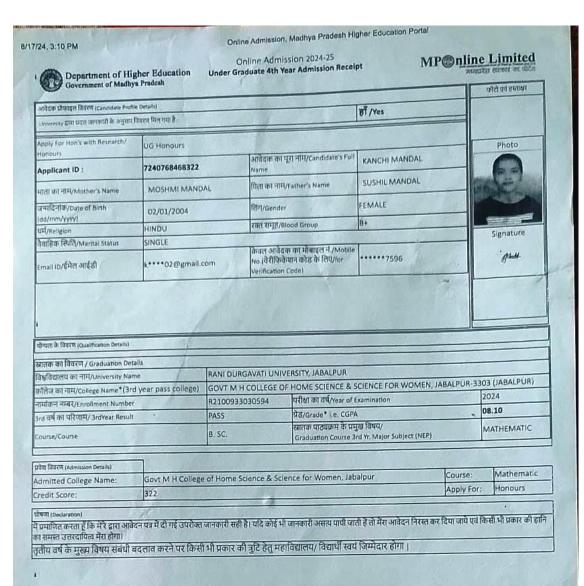

## Department of Higher Education Government of Madhya Pradesh

#### Online Admission 2024-25 Under Graduate 4th Year Admission Receipt

## MP@nline Limited

| आनेटक प्रोपतक्षण विकास (Candidae Profi    | le Detalli)         |                                                                                         |                  | mpi) na kaces |  |  |  |
|-------------------------------------------|---------------------|-----------------------------------------------------------------------------------------|------------------|---------------|--|--|--|
| अञ्चलकार दाला प्रदान जानकारी के अनुसार    | विकास स्थित सम्म है |                                                                                         | हाँ /Yes         |               |  |  |  |
| Apply For Hom's with Research/<br>Homours | UG Honours          |                                                                                         |                  |               |  |  |  |
| Applicant ID :                            | 7240762227080       | आवेदक का पुरा नाम/Candidate's Full<br>Name                                              | ARPNA RAJAK      | Photo         |  |  |  |
| माताका नाम/Mother's Name                  | ANITA RAJAK         | पिता का नाम/Father's Name                                                               | POORAN LAL RAJAK |               |  |  |  |
| जन्मदिनांक/Date of Birth<br>(dd/mm/yysy)  | 18/09/2004          | ਗਿਆ/Gender                                                                              | FEMALE           |               |  |  |  |
| धर्म/Religion                             | HINDU               | रक्त समूह/Blood Group                                                                   | NOT KNOWN        |               |  |  |  |
| वेवाहिक स्थिति/Marital Status             | SINGLE              | SINGLE                                                                                  |                  |               |  |  |  |
| Email ID/ईमिल आईडी                        | a****14@gmail.com   | केवल आवेदक का मोबाइल ने /Mobile<br>No. (वेरीफिकेशन कोड के लिए/for<br>Verification Code) | •••••5227        | Qi            |  |  |  |

| स्रातक का विवरण / Graduation Details              |                                                                             |                                                                                    |        |  |  |  |
|---------------------------------------------------|-----------------------------------------------------------------------------|------------------------------------------------------------------------------------|--------|--|--|--|
| विश्वविद्यालय का नाम/University Name              | END/TESTING SESSON SESSON SESSON                                            | RANI DURGAVATI UNIVERSITY, JABALPUR                                                |        |  |  |  |
| कॉरोप का नाम/college Name*(3rd year pass college) | GOVT M H COLLEGE OF HOME SCIENCE & SCIENCE FOR WOMEN, JABALPUR-3303 (JABALP |                                                                                    |        |  |  |  |
| नामांवान नम्बर/Enrollment Number                  | R2100933030551                                                              | परीक्षा का वर्ष/Year of Examination                                                | 2024   |  |  |  |
| ard वर्ष का परिणाम/ 3rdyear Result                | PASS                                                                        | ₹8/Grade* i.e. CGPA                                                                | 06.70  |  |  |  |
| Course/Course                                     | B. 5C.                                                                      | स्नातक पाठ्यक्रम के प्रमुख विषयः/<br>Graduation Course 3rd Yr. Major Subject (NEP) | ZOOLOG |  |  |  |

| प्रवेश विवरण (Admission Details) |                                                                |            |         |
|----------------------------------|----------------------------------------------------------------|------------|---------|
| Admitted College Name:           | Govt M H College of Home Science & Science for Women, Jabaipur | Course:    | zoology |
| Credit Score:                    | 296                                                            | Apply For: | Honours |