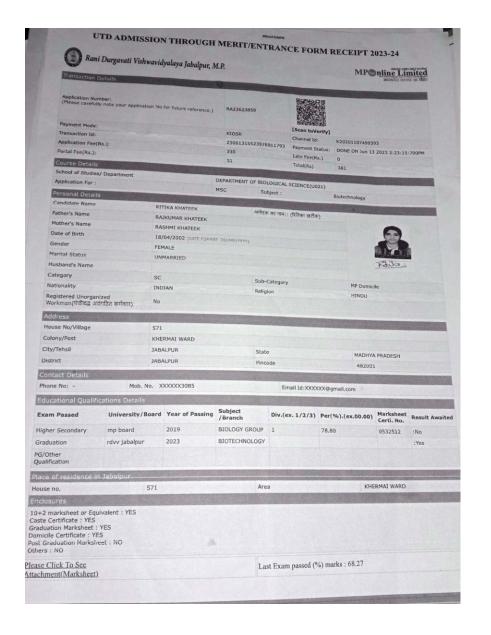

#### Online Admission 2024-25 Under Graduate 4th Year Admission Receipt

## MP@nline Limited

| आनेटक प्रोपतक्षण विकास (Candidae Profi    | le Detalli)         |                                                                                         |                  | mpi) na kaces |  |  |  |
|-------------------------------------------|---------------------|-----------------------------------------------------------------------------------------|------------------|---------------|--|--|--|
| अञ्चलकार दाला प्रदान जानकारी के अनुसार    | विकास स्थित सम्म है |                                                                                         | हाँ /Yes         |               |  |  |  |
| Apply For Hom's with Research/<br>Homours | UG Honours          |                                                                                         |                  |               |  |  |  |
| Applicant ID :                            | 7240762227080       | आवेदक का पुरा नाम/Candidate's Full<br>Name                                              | ARPNA RAJAK      | Photo         |  |  |  |
| माताका नाम/Mother's Name                  | ANITA RAJAK         | पिता का नाम/Father's Name                                                               | POORAN LAL RAJAK |               |  |  |  |
| जन्मदिनांक/Date of Birth<br>(dd/mm/yysy)  | 18/09/2004          | ਗਿਆ/Gender                                                                              | FEMALE           |               |  |  |  |
| धर्म/Religion                             | HINDU               | रक्त समूह/Blood Group                                                                   | NOT KNOWN        |               |  |  |  |
| वेवाहिक स्थिति/Marital Status             | SINGLE              | SINGLE                                                                                  |                  |               |  |  |  |
| Email ID/ईमिल आईडी                        | a****14@gmail.com   | केवल आवेदक का मोबाइल ने /Mobile<br>No. (वेरीफिकेशन कोड के लिए/for<br>Verification Code) | •••••5227        | Qi            |  |  |  |

| स्रातक का विवरण / Graduation Details              |                                                                             |                                                                                    |        |  |  |  |
|---------------------------------------------------|-----------------------------------------------------------------------------|------------------------------------------------------------------------------------|--------|--|--|--|
| विश्वविद्यालय का नाम/University Name              | END/TESTING SESSON SESSON SESSON                                            | RANI DURGAVATI UNIVERSITY, JABALPUR                                                |        |  |  |  |
| कॉरोप का नाम/college Name*(3rd year pass college) | GOVT M H COLLEGE OF HOME SCIENCE & SCIENCE FOR WOMEN, JABALPUR-3303 (JABALP |                                                                                    |        |  |  |  |
| नामांवान नम्बर/Enrollment Number                  | R2100933030551                                                              | परीक्षा का वर्ष/Year of Examination                                                | 2024   |  |  |  |
| ard वर्ष का परिणाम/ 3rdyear Result                | PASS                                                                        | ₹8/Grade* i.e. CGPA                                                                | 06.70  |  |  |  |
| Course/Course                                     | B. 5C.                                                                      | स्नातक पाठ्यक्रम के प्रमुख विषयः/<br>Graduation Course 3rd Yr. Major Subject (NEP) | ZOOLOG |  |  |  |

| प्रवेश विवरण (Admission Details) |                                                                |            |         |
|----------------------------------|----------------------------------------------------------------|------------|---------|
| Admitted College Name:           | Govt M H College of Home Science & Science for Women, Jabaipur | Course:    | zoology |
| Credit Score:                    | 296                                                            | Apply For: | Honours |