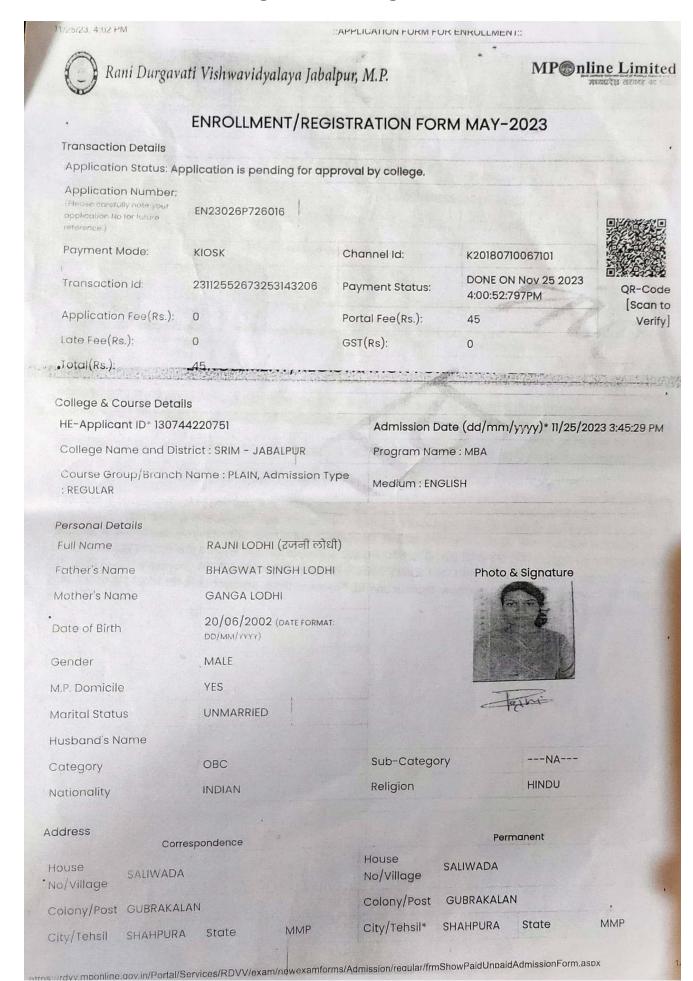

| NFD-43 Applic State P                   | KOL KOL ITE 01-May- AMPUR, NAY ant Mobile No MADHYA PRADESH                                           | AGAON, GUAL AGAON, GUAL Country Indication         | RD COLOR, COLO | ONY JABALPUR NY JABALPUR 344669 PinCode 482008 |
| cent Mode: ONLINE BALANCE: 1: 319557497434 CHQ. DT: DrawnBank: UP. 14-03-23  IX: SEM1 INST1 2023  IX: SEM1 INST1 2 | NFD-43 Applic State M                   | KOL  KOL  KOL  ICOL  ICOL  ICOL  AMPUR, NAV  RAMPUR, NAV  AMPUR, NAV  AMADHYA  PRADESH  O+  Iden  Mar | Country Indication ON                              | RD COLOR, COLO | ONY JABALPUR NY JABALPUR 344669 PinCode 482008 |





https://hed.mponline.gov.in/portal/Services/HED/Allotmen



#### **Admission Receipt First Round**

B.Ed. (BACHELOR OF EDUCATION) [2 Years Course]

#### Transaction Details

Transaction Date

14 Jun 2023 07:11 PM

Transaction ID:

23061412820644104445

Payment Mode: Total Amount(Fees+Portal

Cash

Charge):

₹ 16050

Charge);

10030

Authorized Kiosk Detail:- K2

K20211005361704, NISHIT PAUL, 802361

DISCLAIMER: Neither KIOSK nor MPOnline will be responsible for any kind of discrepancies found. Kindly check the Receipt before leaving the counter.



#### Personal Detail

Application No.

202323120579

Applicant's full name (As per Qualifying

ICCHA PATEL

Date of Birth(DD/MM /YYYY)

25 November 2002

Exam) Father's/Husband's

UMESH KUMAR

Mother's full name

REKHA PATEL

Name

PATEL

Do