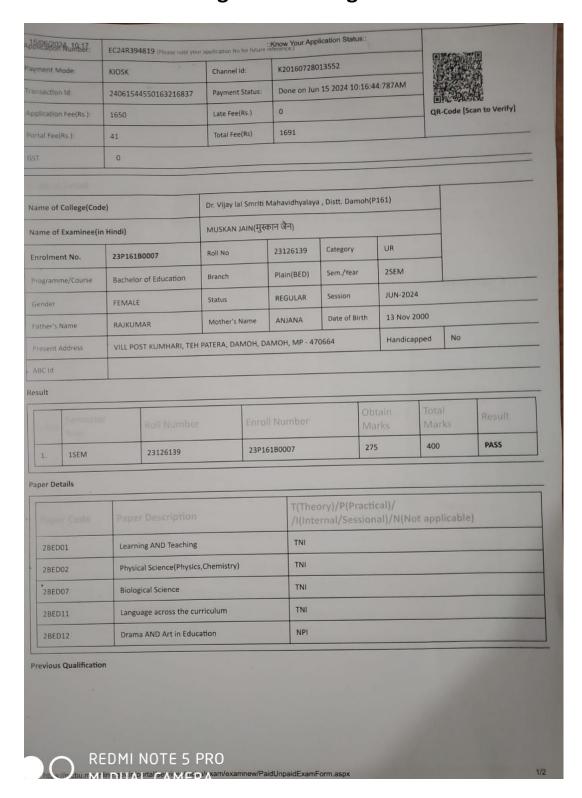

|
| The second secon |



| प्रमाणित किया जाता है कि परीक्षार्थी इस महार्ग<br>परीक्षा स्नातकोक्तर परीक्षार्थी के उन्हर्भ ने कर | वेद्यालय का नियमित्/स्वाध्यायी/असंस्थागत छात्र/छात्र  | है। परीक्षार्थी द्वारा अर्हतादायी परीक्षा यथा १०+२ (१२वी), स्नातक परीक्षार्थी के रूप में अथवा स्नातक अंतिम वर्ष<br>ता पर्व नियमित परीक्षार्थी के रूप में नियमानमार नामिती के अध्याप पर्वार्थित के स्वाप                                                                                                                                                                                 |
|----------------------------------------------------------------------------------------------------|-------------------------------------------------------|-------------------------------------------------------------------------------------------------------