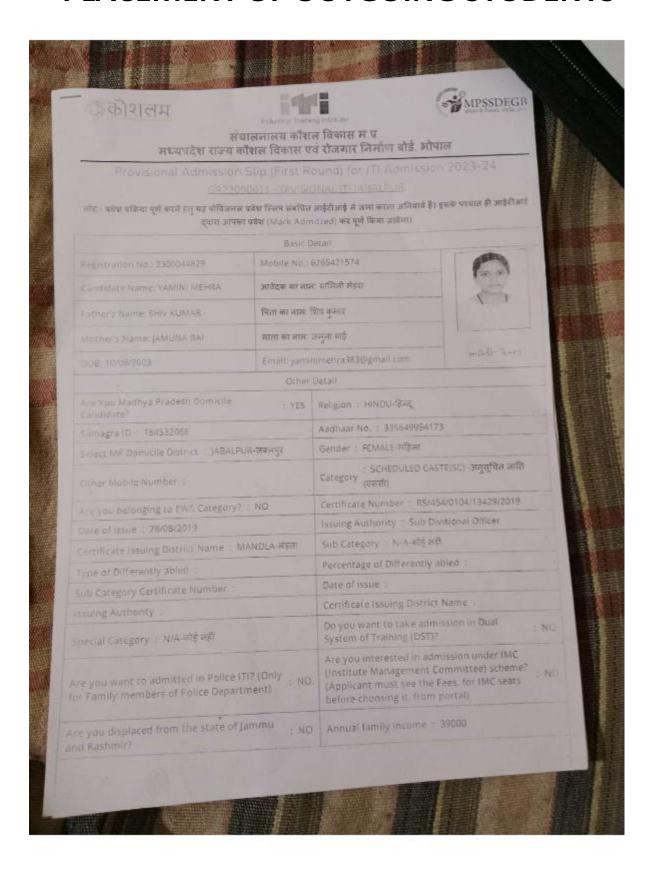

examinee may leave the Examination hall after duly submitting the answer sheet to the Invigilator. 4. The Admit Card has to preserved with care as it will have to be produced at the time of attaining mark sheet. 5. It is mandatory for all examinees to follow the Instructions and Rules provided by the Center Superintendent /Asst. Superintendent /Invigilators. 6. Use of UNFAIR MEANS, like talking in exam hall, keeping any material (Mobile Phones, Calculator, etc.) with the intention to copy is a punishable offence. If caught using UNFAIR MEANS the exam shall be cancelled. 7. Duplicate Admit Card shall be issued against a payment of Rs. 50. 8. Students have to follow COVID-19 protocol. 9. All the students must attest the admit cards from the library of Mata Gujri Mahila Maha Vidyalaya.



















## कार्यालय मुख्य कार्यपालन अधिकारी एवं अधिष्ठाता

शासकीय स्वशासी चिकित्सा महाविद्यालय रतलाम

रोजाना रोड याम बजली रतलाम (म०प्र)

#et:- deancatlance gmail.com

TOTALE :- www.gmcratian.urg

काणांत्रण दूरमाण तकः :- 07412-284226 विनकोड :- 457001

DONATE ORGAN - SAVE LIFE

अगदान करें - जीवन बचाएँ

क्रमांक 3281 /स्था जी एम सी / 2021

रतलाम, दिनांक - 19 /4/21

#### //कार्यालयीन आदेश//

प्रोफेशनल एग्जामिनेशन बोर्ड गोपाल द्वारा समूह -05 भर्ती टेस्ट -2020 का विज्ञापन दिनाक 10 10 2020 की प्रकाशित किया गया था। जिसमें परीक्षा संवालन भर्ती नियम पुस्तिका पंज नम्बर 02 की टिप्पणी क्र 12 के अनुसार मं प्र विशेष आदिम जनजाति समुदाय जैसे बेगा सहारिया/सहरिया एवं भारिया अनुसूचित जनजाति के अभ्यार्थियों को अकार्यपालिक पदा के लिए अपने आवेदन पत्र को प्रोफेशनल एग्जामिनेशन बोर्ड भोपाल को न मेजते हुए सीघे