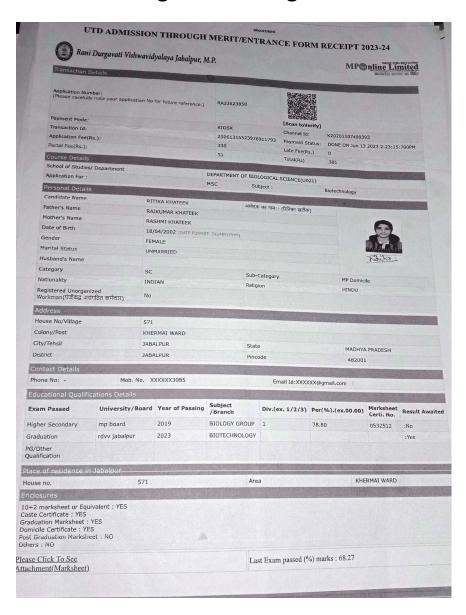

|  |  |  |
| Mobile No.      | *****2312                                             | E-mail ID        | NA                          |  |  |  |
| Gender          | Female                                                | Category         | OBC                         |  |  |  |
| Current Address | OE-55 JABALPUR N                                      | MPEB COLONY IARA | ALPUR 482008 Madhya Pradesh |  |  |  |





### College Name EDUCATION, PLOT NO. 89/11, 89/12, PC NO. 48/51, RNM-KHAMARIYA MOJA, STRRET NO. 210, VILLAGE - SALIWADA, P.O. - SALAWADA, TEHSIL + DISTRICT - JABALPUR, 482001, MADHYA PRADESH

आवस्थक लदशः-1. शेष राशि प्रवेशित महाविद्यालय द्वारा निर्धारित समयावधि में दो किश्तों में डिजिटल माध्यम से जमा करना अनिवार्य होगा। विस्तृत जानकारी प्रवेश नियम का बिन्दू क. 2.3 देखें ।



|  | N.S.C.B MEDICAL COLLEGE JABALPUR  jabalpur dated / \$\frac{1}{2024}\$  ADMISSION ORDER  Mr./ku/smt. Raj nandru. shr/Father/hus.Name. Ludlu lal  AdmissionNo.C. \frac{1}{2} \text{ is admitted. OT Ted. degree/diploma/certificate}  Course 2023-24 under SC/ST/OBC/UR category.  Voucher No. \frac{108.99}{109.89} \frac{109.89}{109.89} \text{Date} \frac{2.13}{2} \frac{1}{2} \frac{1}{2} \text{For } \frac{1}{2} \text{For } \frac{1}{2} \text{College} |
|--|--------------------------------------------------------------------------------------------------------------------------------------------------------------------------------------------------------------------------------------------------------------------------------------------------------------------------------------------------------