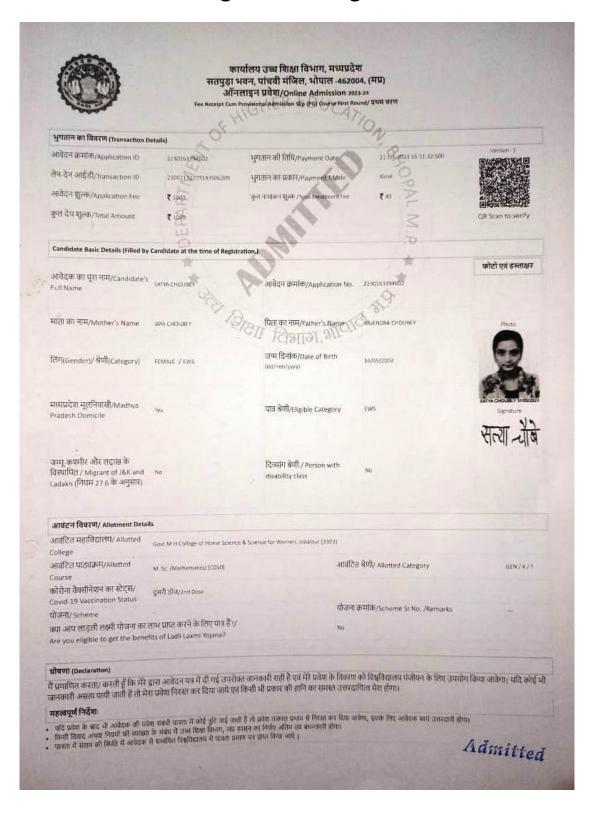

# कार्यातय उच्च शिक्षा विभाग, मध्यप्रदेश सतपुड़ा भवन, पांचवी मंजिल, भोपाल -462004, (मप्र)

ऑनलाइन प्रवेश/Online Admission 2024-25 am Provisional Admission Stal (Pg) Course Second Round ad/ द्वितीय चरण

#### भुगतान का विवरण (Transaction Details

आवेदन क्रमांक/Application ID लेन-देन आईडी/Transaction ID आवेदन शुल्क/Application Fee

24070205017223009785

67 Jul 2024 19:36:52:250 Citren

de

#### Candidate Basic Details (Filled by Candidate at the time of Regist

आवेदक का पूरा नाम/Candidate's Full Name

कुल देय शुल्क/Total Amount

वेदन क्रमांक/Application No.

2240407454694 819

फोटो एवं हस्ताक्षर

भाता का नाम/Mother's Name

FEMALE / ORC

चिता का नाम/Father's Name विभाग, भा जन्म दिनांक/Date of Birth

27/02/2003

लिंग(Gender)/श्रेणी(Category)

मध्यप्रदेश मूलनिवासी/Madhya Pradesh Domicile

पात्र श्रेणी/Eligible Category

जम्मू-कश्मीर और लद्दाख के विस्थापित / Migrant of J&K and Ladakh (नियम No 27.6 के अनुसार)

दिव्याग श्रेणी / Person with disability

### आवंटन विवरण/ Allotment Details

आवंटित महाविद्यालय/ Allotted College

Govt M H College of Home Science & Science for Women, Jabalpur [3303]

आवंटित पाठ्यक्रम/Allotted Course M. Sc. (200logy) [C056]

GEN/X/F