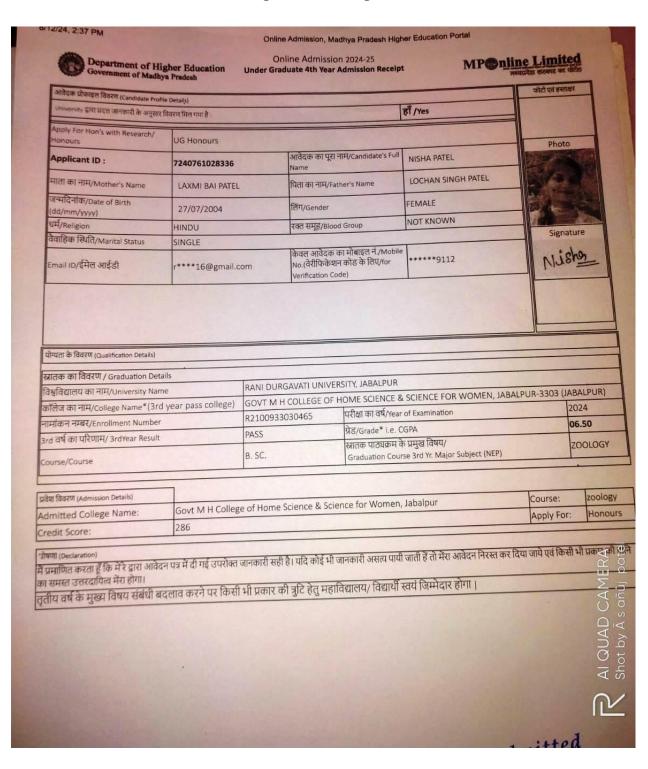

| फेपता के विदरण (Qualification Details)            |                    |                                                                               |                     |
|---------------------------------------------------|--------------------|-------------------------------------------------------------------------------|---------------------|
| स्नातक का विवरण / Graduation Details              |                    |                                                                               |                     |
| विश्वविद्यालय का नाम/University Name              | RANI DURGAVATI UNI | VERSITY, JABALPUR                                                             |                     |
| करिंग का नाम/College Name*(3rd year pass college) | GOVT M H COLLEGE O | OF HOME SCIENCE & SCIENCE FOR WOMEN, JABALPU                                  | R-3303 (IARAI PLIR) |
| न्यातान नम्बर/Errollment Number                   | R2100933030021     | परीक्षा का वर्ष/Year of Examination                                           | 2024                |
| ard वर्ष का परिणाम/ 3rdYear Result                | PASS               | ਪੈਤ/Grade* i.e. CGPA                                                          | 06.18               |
| ourse Course                                      | B. SC.             | स्नातक पाठाकम के प्रमुख विषय/<br>Graduation Course 3rd Yr Major Subject (NEP) | ZOOLOGY             |

| CGPA Entered By College:         | 6.1800                                                         |            | 1       |
|----------------------------------|----------------------------------------------------------------|------------|---------|
|                                  |                                                                | Apply For: | Honours |
| Credit Score:                    | 272                                                            | Course.    | LUGIORY |
| Admitted College Name:           | Govt M H College of Home Science & Science for Women, Jabalpur | Course:    | zoology |
| प्रवेश विवरण (Admission Details) |                                                                |            |         |

भाषना अस्त्रकारण में प्रमाणित करता हूँ कि मेरे द्वारा आवेदन पत्र में दी गई उपरोक्त जानकारी सही है। यदि कोई भी जानकारी असत्य पायी जाती हैं तो मेरा आवेदन निरस्त कर दिया जाये एवं किसी भी प्रकार की हानि का समझ उत्तरदायित मेरा होगा। जृतीय वर्ष के मुख्य विषय संबंधी बदलाव करने पर किसी भी प्रकार की त्रुंटि हेतु महाविद्यालय/ विद्यार्थी स्वयं जिम्मेदार होगा।