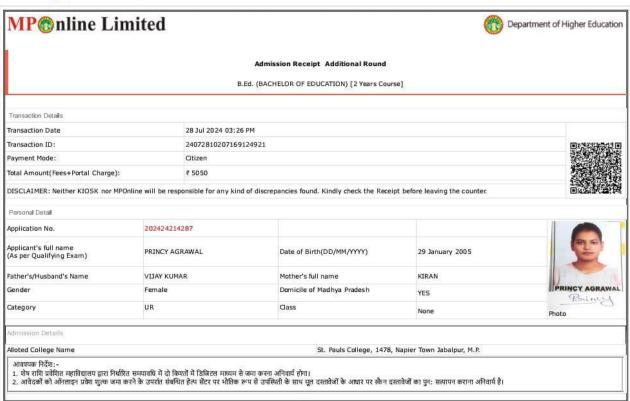

# **Admission Receipt Third Round**

B.Ed. (BACHELOR OF EDUCATION) [2 Years Course]

## Transaction Details

Transaction Date

01 Jul 2024 02:12 PM

Transaction ID:

24070146157201072028

Payment Mode:

Cash

Total Amount(Fees+Portal

₹ 5050

Charge):

K4511482813222140, VISHAL KESHARWANI, 283

Authorized Kiosk Detail:-DISCLAIMER: Neither KIOSK nor MPOnline will be responsible for any kind of discrepancies

found. Kindly check the Receipt before leaving the counter.

### Personal Detail

Application No.

Name

Gender

Category

202424205370

Applicant's full name (As per Qualifying

NIHARIKA PATEL

Date of Birth(DD/MM

MYYYY)

Exam) Father's/Husband's

RAVI SHANKAR PATEL

Female

OBC

Mother's full name

Domicile of Madhya

Pradesh

Class

15 May 2003

KARUNA PATEL

YES

None

Photo

Alloted College Name

N.E.S. Education College, Gorakhpur, Jabalpur- 482002 M.P.