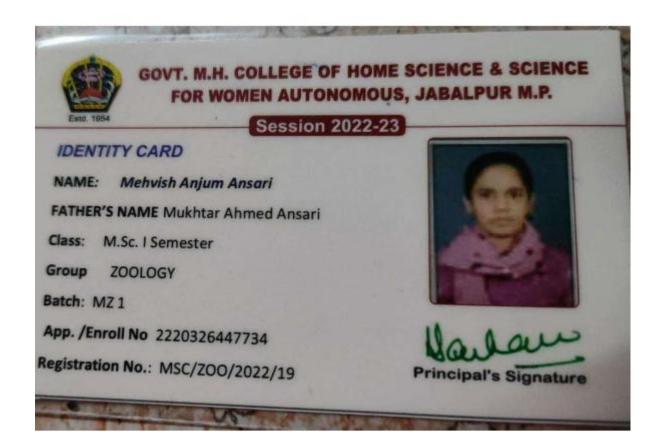

# **SSR**

Key Indicator 5.2

> Metrics 5.2.1

GOVT. M. H. COLLEGE OF HOME SCIENCE AND SCIENCE FOR WOMEN JABALPUR (M.P.)

#### OFFICE OF THE PRINCIPAL

GOVT. M.H. COLLEGE OF HOME SCIENCE AND SCIENCE FOR WOMEN JABALPUR (M.P.)

NAAC Accredited "B+" A College With Potential for Excellence by UGC

Tel No. 0761-4005716, 2407326

Fax No. 0761-4005716