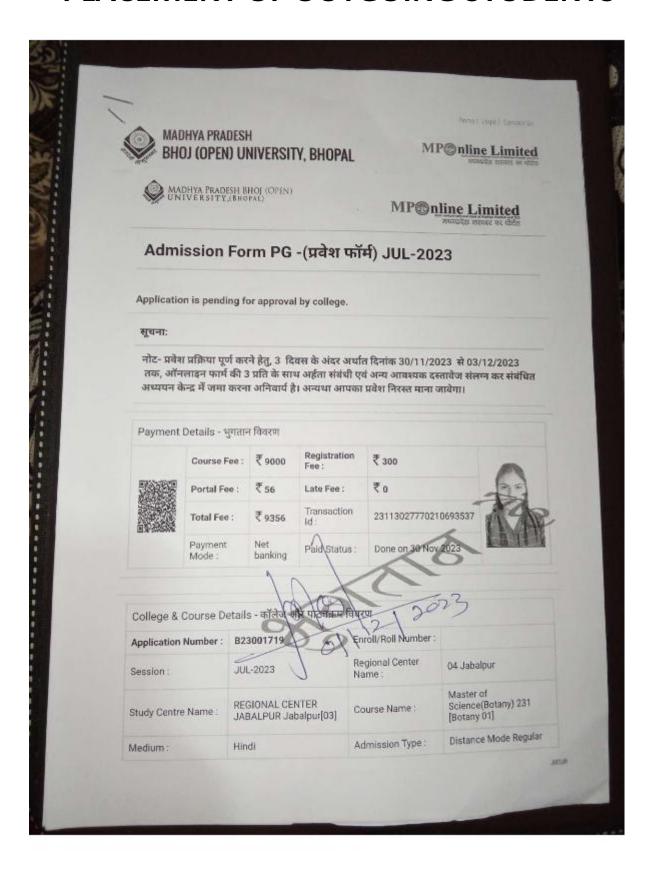

minee may leave the Examination hall after duly submitting the answer sheet to the Invigilator. 4. The Admit Card has to preserved with care as it will have to be produced at the time of attaining mark sheet. 5. It is mandatory for all examinees to follow the Instructions and Rules provided by the Center Superintendent /Asst. Superintendent /Invigilators. 6. Use of UNFAIR MEANS, like talking in exam hall, keeping any material (Mobile Phones, Calculator, etc.) with the intention to copy is a punishable offence. If caught using UNFAIR MEANS the exam shall be cancelled. 7. Duplicate Admit Card shall be issued against a payment of Rs. 50. 8. Students have to follow COVID-19 protocol. 9. All the students must attest the admit cards from the library of Mata Gujri Mahila Maha Vidyalaya.



















## कार्यालय मुख्य कार्यपालन अधिकारी एवं अधिष्ठाता

शासकीय स्वशासी चिकित्सा महाविद्यालय रतलाम

रोजाना रोड याम बजली रतलाम (म०प्र)

#et:- deancatlance gmail.com

TOTALE :- www.gmcratian.urg

काणांत्रण दूरमाण तकः :- 07412-284226 विनकोड :- 457001

DONATE ORGAN - SAVE LIFE

अगदान करें - जीवन बचाएँ

क्रमांक 3281 /स्था जी एम सी / 2021

रतलाम, दिनांक - 19 /4/21

#### //कार्यालयीन आदेश//

प्रोफेशनल एग्जामिनेशन बोर्ड गोपाल द्वारा समूह -05 भर्ती टेस्ट -2020 का विज्ञापन दिनाक 10 10 2020 की प्रकाशित किया गया था। जिसमें परीक्षा संवालन भर्ती नियम पुस्तिका पंज नम्बर 02 की टिप्पणी क्र 12 के अनुसार मं प्र विशेष आदिम जनजाति समुदाय जैसे बेगा सहारिया/सहरिया एवं भारिया अनुसूचित जनजाति के अभ्यार्थियों को अकार्यपालिक पदा के लिए अपने आवेदन पत्र को प्रोफेशनल एग्जामिनेशन बोर्ड भोपाल को न मेजते हुए सीघे सबघि