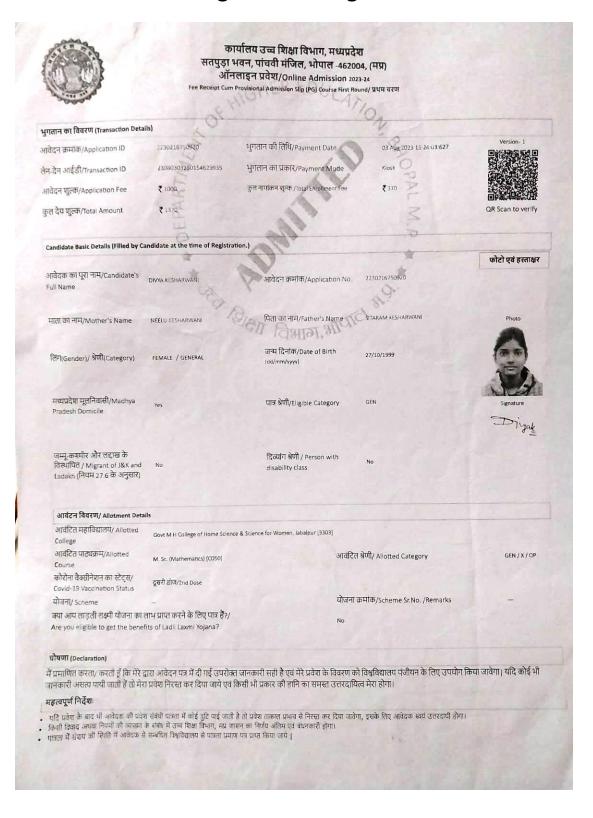

### कार्यालय उच्च शिक्षा विभाग, मध्यप्रदेश सतपुड़ा भवन, पांचवी मंजिल, भोपाल -462004, (मप्र)

ऑनलाइन प्रवेश/Online Admission 2024-25 Fee Receipt Cum Provisional Admission Slip (PG) Course CLC-2/ कॉलेज स्तर काउंसलिंग-2

| आवेदन<br>क्रमांक/Application<br>ID  | 2240420115907        | भुगतान की<br>तिथि/Payment<br>Date                | 29 Jul 2032<br>12:36:30:430 | Versio             |
|-------------------------------------|----------------------|--------------------------------------------------|-----------------------------|--------------------|
| लेन-देन प्राप्त<br>आईडी/Transaction | 24072930193138904126 | भुगतान का<br>प्रकार/Payment<br>Mode              | Citizen , D                 |                    |
| आवेदन<br>शुल्क/Application<br>Fee   | \$5000               | कुल नामांकन<br>शुल्क /Total<br>Enrollment<br>Fee | 130                         | QR Sca<br>to verif |
| कुल देव शुल्क/Total                 | र 5370 दिया विभा     | ग्रामार                                          |                             |                    |