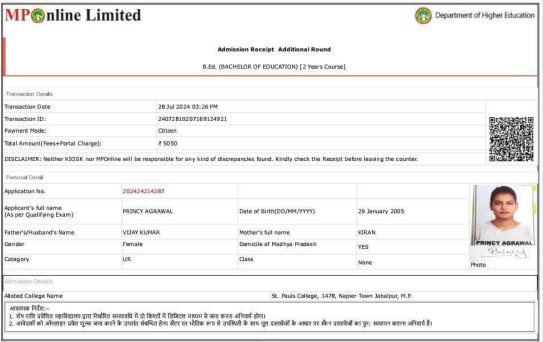

# **Admission Receipt Third Round**

B.Ed. (BACHELOR OF EDUCATION) [2 Years Course]

## Transaction Details

Transaction Date

01 Jul 2024 02:12 PM

Transaction ID:

24070146157201072028

Payment Mode:

Cash

Total Amount(Fees+Portal

₹ 5050

Charge):

K4511482813222140, VISHAL KESHARWANI, 283

Authorized Kiosk Detail:-DISCLAIMER: Neither KIOSK nor MPOnline will be responsible for any kind of discrepancies

found. Kindly check the Receipt before leaving the counter.

### Personal Detail

Application No.

Name

Gender

Category

202424205370

Applicant's full name (As per Qualifying

NIHARIKA PATEL

Date of Birth(DD/MM

MYYYY)

Exam) Father's/Husband's

RAVI SHANKAR PATEL

Female

OBC

Mother's full name

Domicile of Madhya

Pradesh

Class

15 May 2003

KARUNA PATEL

YES

None

Photo

Alloted College Name

N.E.S. Education College, Gorakhpur, Jabalpur- 482002 M.P.