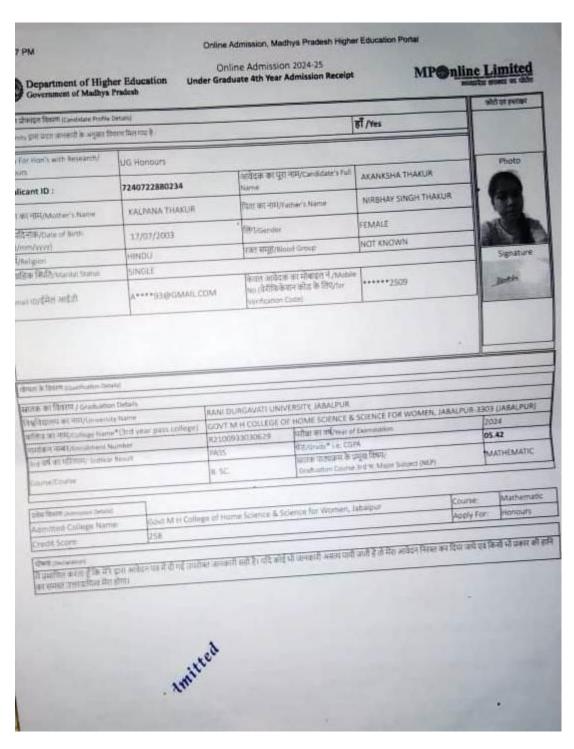

## Department of Higher Education Government of Madhya Pradesh

#### Online Admission 2024-25 Under Graduate 4th Year Admission Receipt

## MP@nline Limited

| आनेटक प्रोपतक्षण विकास (Candidae Profi    | le Detalli)         |                                                                                         |                  | mpi) na kaces |  |  |  |
|-------------------------------------------|---------------------|-----------------------------------------------------------------------------------------|------------------|---------------|--|--|--|
| अञ्चलकार दाला प्रदान जानकारी के अनुसार    | विकास स्थित सम्म है |                                                                                         | हाँ /Yes         |               |  |  |  |
| Apply For Hom's with Research/<br>Homours | UG Honours          |                                                                                         |                  |               |  |  |  |
| Applicant ID :                            | 7240762227080       | आवेदक का पुरा नाम/Candidate's Full<br>Name                                              | ARPNA RAJAK      | Photo         |  |  |  |
| माताका नाम/Mother's Name                  | ANITA RAJAK         | पिता का नाम/Father's Name                                                               | POORAN LAL RAJAK |               |  |  |  |
| जन्मदिनांक/Date of Birth<br>(dd/mm/yysy)  | 18/09/2004          | ਗਿਆ/Gender                                                                              | FEMALE           |               |  |  |  |
| धर्म/Religion                             | HINDU               | रक्त समूह/Blood Group                                                                   | NOT KNOWN        |               |  |  |  |
| वेवाहिक स्थिति/Marital Status             | SINGLE              | SINGLE                                                                                  |                  |               |  |  |  |
| Email ID/ईमिल आईडी                        | a****14@gmail.com   | केवल आवेदक का मोबाइल ने /Mobile<br>No. (वेरीफिकेशन कोड के लिए/for<br>Verification Code) | •••••5227        | Qi            |  |  |  |