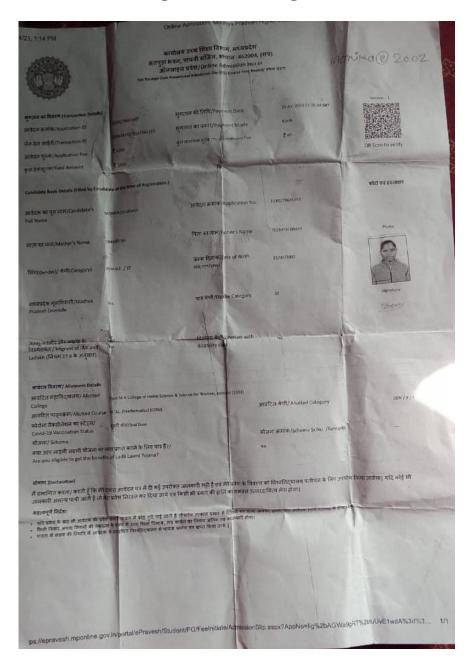

| Photo                |

DR. RADHAKRISHNA COLLEGE OF EDUCATION, VILLAGE KARMELA, PATAN College Name ROAD, NEAR RAJYA PARIVAHAN DEPOT JABALPUR M.P.

श्रेष राशि प्रवेशित महाविद्यालय द्वारा निर्धारित समयाविध में दो किश्तों में डिजीटल माध्यम से जमा करना अनिवार्य होगा। विस्तृत जानकारी प्रवेश नियम का बिन्दु क्र° 2.3 देखें ।











Govt. M.H.College of Home Science and Science for Women

Autonomous Jabalpur M.P

Admission Slip 2019-2020



Registration No

BSC/CBTZ/2019/45

Stream

**Bachelor of Science** 

Course

Chemistry, Biotechnology, Zoology

Sem/Year

Sem /Year

Batch

BT2 10

Serial No

Blood Group

Phone No.

Category

9399203279 Schedule Caste

Fee Category

Student's Signature

Medhavi

27/8/19

Admission Date

Student's Vame

Father's

Mother's

Address

H No 5/2, Ward No 01, Gram Panchayat-amarpur, District-

Chhaya

Thakur Ram

Muskan Tantuway

Dindori, Pin No- 481880

1098/241

Receipt

Rs 60.00

Principal / Convener

sclub (20











#### **IDENTITY CARD**

NAME: Urveshi Uikey

FATHER'S NAME: Ramawtar Uikey

Class: B.Sc. III Year

Group CBZ

Batch: B3

App. /Enroll No R2000933030197

Regi