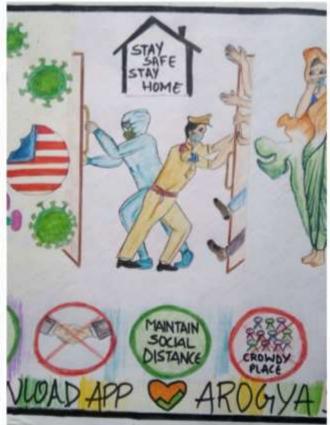

#### National cadet corps(N.C.C.)

Month:- May.

**Topic of event:** - competition in slogan writing and poster making on the topic- coronavirus.

**Date of event :- 25/05/21** 

Place of event:- online

**Subject of the event:-** TO SPREAD AWARENESS ABOUT COVID-19

Impact of this event:- the people got aware about how to get safe from coronavirus and the precautions needed when we come in contact with the people suffering from covid-19. The impact of coronavirus pandemic on India has been largely disruptive in terms of economic activity as well as a loss of human lives. Almost all the sectors have been adversely affected as domestic demand and exports sharply plummeted with some notable exceptions where high growth was observed.