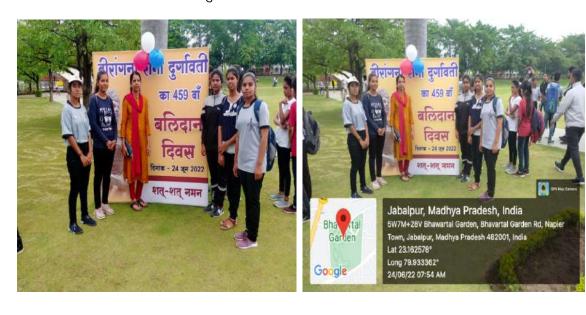

21 जून 2022 महाविद्यालय में आयोजित योग कार्यक्रम में करीब 50 छात्रों ने भाग लिया। 21 जून को भबरताल गार्डन में रानी दुर्गावती बलिदान दिवस पर कार्यक्रम आयोजित हुआ जिसमें 10 छात्राओं ने भाग लिया