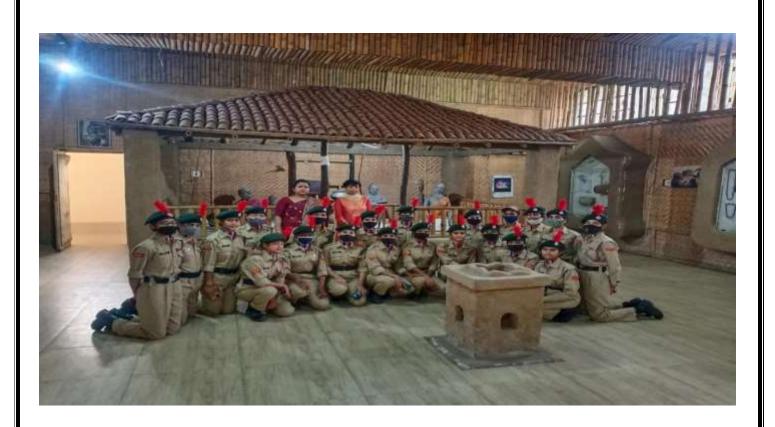

#### National cadet corps (N.C.C.)

**Month** – November 2021

Topic of event - museum visit

Date of event - 7<sup>th</sup> november 2021

Place of event - SIGNALS MUSEUM.

<u>Subject</u> – to encourage cadets to know about the importance of history and can know briefly about the wars and other war related materials.

Incharge - Mrs. Madhuri ramteka

<u>Purpose of the event</u> – - cadets had gone though the founding of history like war suits, guns, swords, etc which depict the bravery of our Indian soldiers in war time. To tell the importance of independence to NCC cadets under swarnim Vijay Varsh and to get information about the martyrs of the war.

**Impact of event** -Through this program, enthusiasm to know history has been generated among the people, which reminds them of their responsibilities towards the country. The cadets visited the Signal Museum, where they learned about the importance of freedom and got information about the equipment used in the war and the soldiers who were martyred in the war.

Number of participants - 10 NCC girls student.