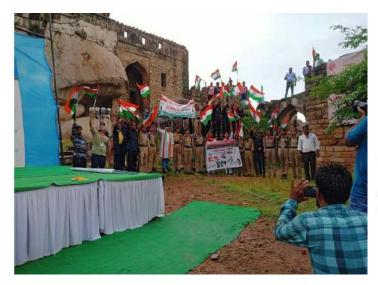

13 अगस्त को हर घर तिरंगा अभियान के अंतर्गत मदन महल किला तक वाहन रैली का आयोजन किया जिसमें 50 छात्राओं ने

भाग लिया

### NCC, NSS cadets hold vehicle rally

TO CREATE public awareness for Har Ghar Tiranga Abhiyan, the District Archeological, Tourism and Culture Council carried out a vehicle rally from Government Mohanlal Hargobinddas Home Science and Science College for Women to Madan Mahal Fort on Saturday.

Atotal of 90 NCC cadets and

NSS volunteers from MH Home Science and Science College and Government Mankunwar Bai Art and Commerce College for Women enthusia stically participated in the vehicle rally carried out with the cooperation of Archeological Survey of India.

The vehicle rally flagged off by Mayor, Jagat Bahadur Singh, culminated at Madal Mahal Fort premises.

They also hosted the National Flag on the Fort. The Tiranga Yatra and cultural activities were organised under the supervision of Coordinator, Deepti Thakur. Eminents who present on

Eminents who present on this occasion included Chief Executive Officer, JATCC, Hemant Singh, Principal, MH Home Science and Science College, Dr. Nandita Sarkar, Dr. Leena Rai, Dr. Jyoti Jain, Dr. SapnaChawla, Dr. Jyoti Jain, Dr. Pritha Banerjee, Dr. Manju Gupta, Dr. Reena Bhairam and others.