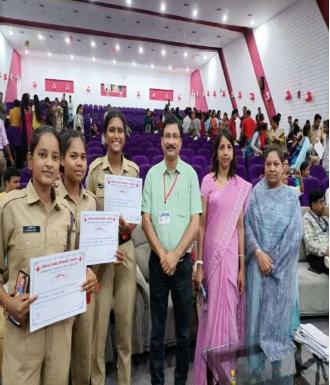

## Traffic awareness rally 17/01/2023 Collaboration with—Traffic police Jabalpur Madhya Pradesh

Blood donation 07/09/2022, Manas Bhavan Collaboration with jila prashasan Jabalpur and Red cross society Jabalpur

.....00.....

उपरोक्त विषयांतर्गत लेख है कि शासकीय मो. ह. गृह विज्ञान एवं विज्ञान महिला महाविद्यालय जबलपुर में स्वामी विवेकानंद जयंती "युवा दिवस" के उपलक्ष्य में आज दिनांक 12/01/2023 को रेड क्रॉस सोसायटी के संयुक्त तत्वाधान में रक्तदान शिविर का आयोजन महाविद्यालय के प्रेक्षागृह में अपरान्ह 12:00 बजे किया गया। शिविर में महाविद्यालय की छात्राओं द्वारा सहभागिता की गई।

उपरोक्त शिविर अग्रणी महाविद्यालय के निर्देशानुसार, महाविद्यालय की प्राचार्य डॉ नंदिता सरकार एवं रेड क्रॉस सोसाइटी के एग्जीक्यूटिव मेंबर श्री सुनील गर्ग के मार्गदर्शन में, सहायक प्राध्यापक सुश्री मंजु बरखाने एवं एनसीसी की छात्राओं के सहयोग से संपन्न करवाया गया।