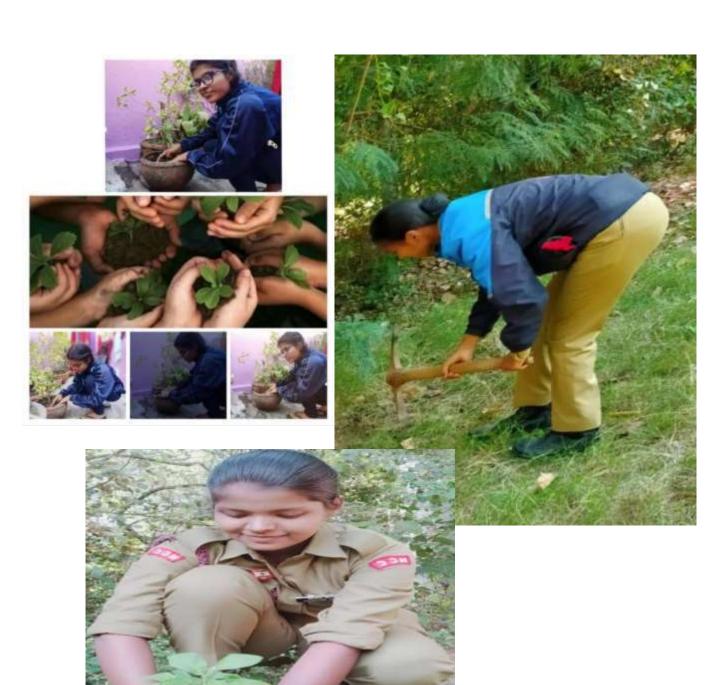

# Government M. H. College of Home Science & Science for Women, Jabalpur, M. P. National cadet corps (N.C.C.)

Month: - August 2021

Topic of event :- Plantation activity on plantation fast night

Date of event :- August 2021

Place of event :- AT Own place (online)

Subject of event :- Plantation

Incharge: - 1. Mrs. Apoorva soni 2. Mrs. Madhuri ramteke

Purpose of event: Tree plantation means planting trees and plants. The purpose of tree plantation is to save the endangered environment and to beautify our life. Trees are valuable gifts of nature.

Impact of event: This event make cadets aware about the importance of trees in saving our nature. By this event, cadets also spread awareness about the environment saving to their neighbours.

List of participants cadets :- 46+25

Photograph of event -