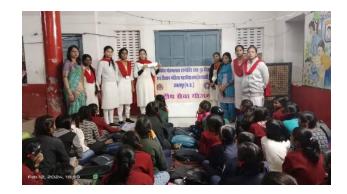

## <u>राष्ट्रीय सेवा योजना</u> 2022 -2023

मई 2022 13 मई 2022 को राष्ट्रीय सेवा योजना के सहयोग से पर्ल कंपनी के द्वारा सेनेटरी नैपकिन तथा माहवारी से जुड़ी बीमारियों को लेकर जागरूकता कार्यक्रम किया गया जिसमें महाविद्यालय की 100 छात्राओं एवं छात्रावास के छात्राओं ने भाग लिया