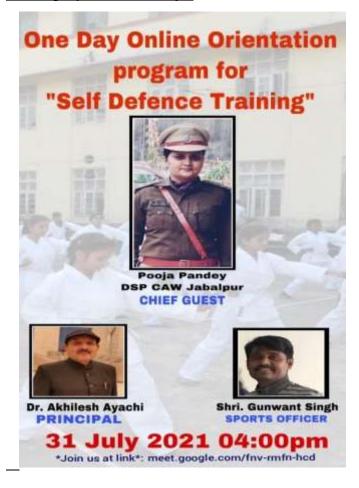

#### National cadet corps (N.C.C.)

<u>Month</u> - July 2021

**Topic of event** – Self defense training

**Date of event** - 31 July 2021

**Place of event –** online program

**Subject** – One day online orientation program for self defence training

Incharge - Mrs. Madhuri ramteke

<u>Purpose of the event</u> To educate the girl students about the different types of violence against them. To provide knowledge about the different tips of self-protection to keep in mind in different situations. To show case and give demo on different self defence techniques.

<u>Impact of event</u> — In addition to increased confidence in potentially dangerous situations, self-defense students reported more comfortable interactions with strangers, acquaintances, and intimates; more positive feelings about their bodies; increased self-confidence; and transformed beliefs about women, men, and gender..

Number of participants - 25+35