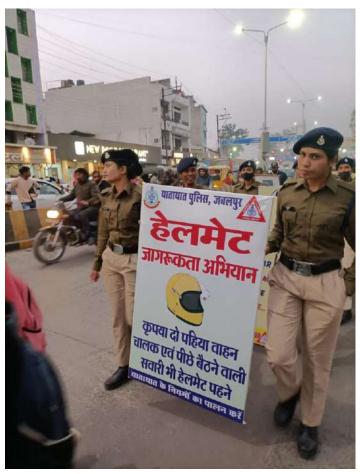

## Traffic awareness rally 17/01/2023 Collaboration with—Traffic police Jabalpur Madhya Pradesh

Blood donation 07/09/2022, Manas Bhavan Collaboration with jila prashasan Jabalpur and Red cross society Jabalpur

### शासकीय मो. ह. गृह विज्ञान एवं विज्ञान महिला महाविद्यालय जबलपुर

प्रति,

अग्रणी महाविद्यालय

शासकीय महाकौशल कला एवं वाणिज्य (अग्रणी) महाविद्यालय जबलपर

विषय - 12 जनवरी 2023 को "युवा दिवस" के उपलक्ष्य में रक्तदान शिविर के आयोजन रिपोर्ट बाबता

.....00.....

उपरोक्त विषयांतर्गत लेख है कि शासकीय मो. ह. गृह विज्ञान एवं विज्ञान महिला महाविद्यालय जबलपुर में स्वामी विवेकानंद जयंती "युवा दिवस" के उपलक्ष्य में आज दिनांक 12/01/2023 को रेड क्रॉस सोसायटी के संयुक्त तत्वाधान में रक्तदान शिविर का आयोजन महाविद्यालय के प्रेक्षागृह में अपरान्ह 12:00 बजे किया गया। शिविर में महाविद्यालय की छात्राओं द्वारा सहभागिता की गई।

उपरोक्त शिविर अग्रणी महाविद्यालय के निर्देशानुसार, महाविद्यालय की प्राचार्य डॉ नंदिता सरकार एवं रेड क्रॉस सोसाइटी के एग्जीक्यूटिव मेंबर श्री सुनील गर्ग के मार्गदर्शन में, सहायक प्राध्यापक सुश्री मंजु बरखाने एवं एनसीसी की छात्राओं के सहयोग से संपन्न करवाया गया।