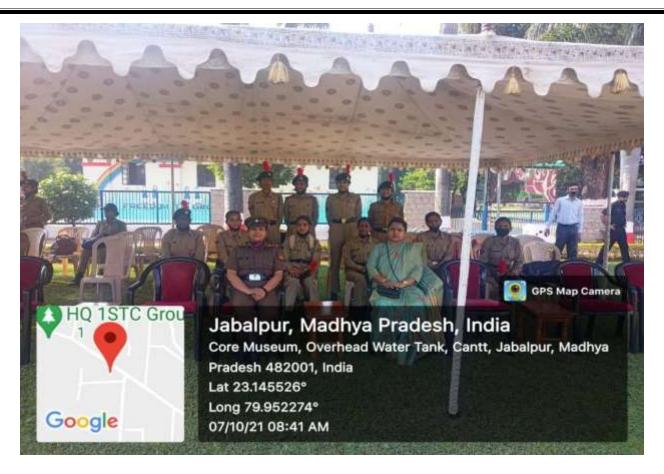

#### National cadet corps (N.C.C.)

**Month** – November 2021

Topic of event - museum visit

Date of event - 7<sup>th</sup> november 2021

Place of event - SIGNALS MUSEUM.

<u>Subject</u> – to encourage cadets to know about the importance of history and can know briefly about the wars and other war related materials.

Incharge - Mrs. Madhuri ramteka

<u>Purpose of the event</u> – - cadets had gone though the founding of history like war suits, guns, swords, etc which depict the bravery of our Indian soldiers in war time. To tell the importance of independence to NCC cadets under swarnim Vijay Varsh and to get information about the martyrs of the war.

**Impact of event** -Through this program, enthusiasm to know history has been generated among the people, which reminds them of their responsibilities towards the country. The cadets visited the Signal Museum, where they learned about the importance of freedom and got information about the equipment used in the war and the soldiers who were martyred in the war.

Number of participants - 10 NCC girls student.