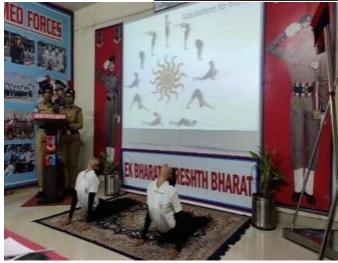

pose of event:- The purpose of this program is to demonstrate cadets importance of surya namaskar, yoga and medititaion. And also to show them correct way of doing yoga and also highlightened the importance of breathing properly while performing yoga asanas.

Impact of event: In this program, cadets of MP & CG directorate and Maharashtra directorate participated, they all saw live demonstration of yoga while attending EBSB camp online using Microsoft team app. Due to this yoga demonstration, cadets became aware about the importance of yoga in their daily life and also the importance of practicing yoga asanas properly.

List of participants cadets :-

Ragini verma (yoga performance)

Shimoni patel (yoga anchoring)

Priyanka Tiwari (Meditation Performance)

## **Photographs of Events**







#### National cadet corps (N.C.C.)

<u>Month</u> – september

**Topic of event** - cleanliness.

**Date of event** – 27 september 2021

Place of event - P and T colony, Vijay nagar, Jabalpur.

**Subject** – cleanliness city.

<u>Purpose of the event</u> – in the occasion of azadi ka Amrit mahotsav all the NCC cadets participated in the cleanliness event in the p&t colony and made a ground full of greenery.People also got pleased with the program.

<u>Impact of event</u> -the 75th year Independence and azadi ka Amrit mahotsav festival all the 107 candidates participated in the the cleanliness program in p and t colony and cadet also passed dissipated in the programs which work conducted there the certificates were provided to the candets.

The list of the candidates who were selected are