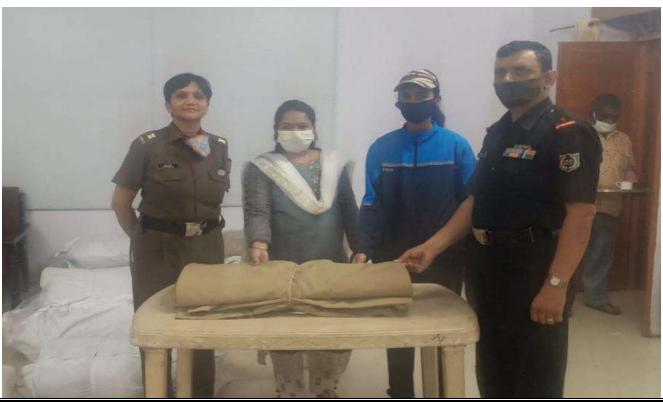

#### National cadet corps(N.C.C.)

Month:-july 2021

**Topic of event:**- Distribution Of Cloth To NCC Cadets.

Date of event :-26 July 2021

Place of event:- 2 MP girls Bn. Office (NCC headquarters)

<u>Subject of the event:-</u> Distribution Of Dress Material.

Incharge:- Madhuri Ramteke

<u>Purpose of the event:</u> to distribute the khaki unstitched clothes to the NCC cadet for the NCC dress stitching.

**Impact of this event:** the cadets got free dress material from the 2 MP girls Bn. to stitch their ncc dresses.