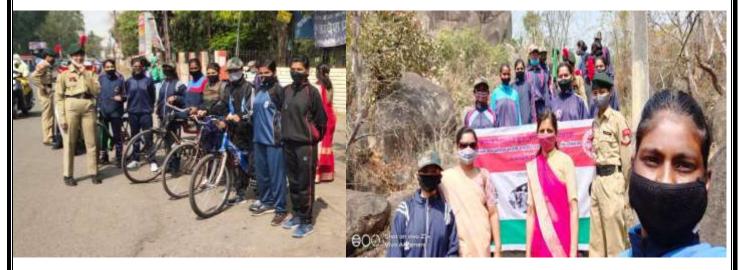

13 अगस्त को हर घर तिरंगा अभियान के अंतर्गत मदन महल किला तक वाहन रैली का आयोजन किया जिसमें 50 छात्राओं ने

भाग लिया

### NCC, NSS cadets hold vehicle rally

TO CREATE public awareness for Har Ghar Tiranga Abhiyan, the District Archeological, Tourism and Culture Council carried out a vehicle rally from Government Mohanlal Hargobinddas Home Science and Science College for Women to Madan Mahal Fort on Saturday.

Atotal of 90 NCC cadets and

NSS volunteers from MH Home Science and Science College and Government Mankunwar Bai Art and Commerce College for Women enthusia stically participated in the vehicle rally carried out with the cooperation of Archeological Survey of India.

The vehicle rally flagged off by Mayor, Jagat Bahadur Singh, culminated at Madal Mahal Fort premises.

They also hosted the National Flag on the Fort. The Tiranga Yatra and cultural activities were organised under the supervision of Coordinator, Deepti Thakur. Eminents who present on

Eminents who present on this occasion included Chief Executive Officer, JATCC, Hemant Singh, Principal, MH Home Science and Science College, Dr. Nandita Sarkar, Dr. Leena Rai, Dr. Jyoti Jain, Dr. SapnaChawla, Dr. Jyoti Jain, Dr. Pritha Banerjee, Dr. Manju Gupta, Dr. Reena Bhairam and others.