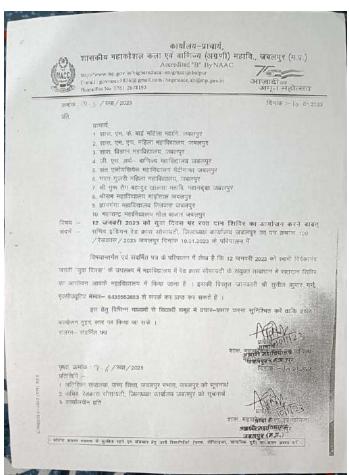

### शासकीय मो. ह. गृह विज्ञान एवं विज्ञान महिला महाविद्यालय जबलपुर

प्रति,

अग्रणी महाविद्यालय

शासकीय महाकौशल कला एवं वाणिज्य (अग्रणी) महाविद्यालय जबलपर

विषय - 12 जनवरी 2023 को "युवा दिवस" के उपलक्ष्य में रक्तदान शिविर के आयोजन रिपोर्ट बाबता

.....00.....

उपरोक्त विषयांतर्गत लेख है कि शासकीय मो. ह. गृह विज्ञान एवं विज्ञान महिला महाविद्यालय जबलपुर में स्वामी विवेकानंद जयंती "युवा दिवस" के उपलक्ष्य में आज दिनांक 12/01/2023 को रेड क्रॉस सोसायटी के संयुक्त तत्वाधान में रक्तदान शिविर का आयोजन महाविद्यालय के प्रेक्षागृह में अपरान्ह 12:00 बजे किया गया। शिविर में महाविद्यालय की छात्राओं द्वारा सहभागिता की गई।

उपरोक्त शिविर अग्रणी महाविद्यालय के निर्देशानुसार, महाविद्यालय की प्राचार्य डॉ नंदिता सरकार एवं रेड क्रॉस सोसाइटी के एग्जीक्यूटिव मेंबर श्री सुनील गर्ग के मार्गदर्शन में, सहायक प्राध्यापक सुश्री मंजु बरखाने एवं एनसीसी की छात्राओं के सहयोग से संपन्न करवाया गया।