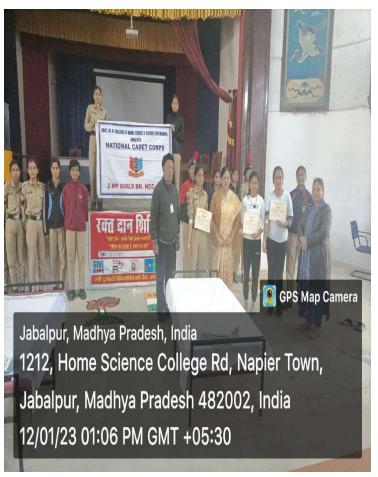

Blood donation camp 12/01/2023 Home Science College Auditorium Red cross society Jabalpur

.....00.....

उपरोक्त विषयांतर्गत लेख है कि शासकीय मो. ह. गृह विज्ञान एवं विज्ञान महिला महाविद्यालय जबलपुर में स्वामी विवेकानंद जयंती "युवा दिवस" के उपलक्ष्य में आज दिनांक 12/01/2023 को रेड क्रॉस सोसायटी के संयुक्त तत्वाधान में रक्तदान शिविर का आयोजन महाविद्यालय के प्रेक्षागृह में अपरान्ह 12:00 बजे किया गया। शिविर में महाविद्यालय की छात्राओं द्वारा सहभागिता की गई।

उपरोक्त शिविर अग्रणी महाविद्यालय के निर्देशानुसार, महाविद्यालय की प्राचार्य डॉ नंदिता सरकार एवं रेड क्रॉस सोसाइटी के एग्जीक्यूटिव मेंबर श्री सुनील गर्ग के मार्गदर्शन में, सहायक प्राध्यापक सुश्री मंजु बरखाने एवं एनसीसी की छात्राओं के सहयोग से संपन्न करवाया गया।