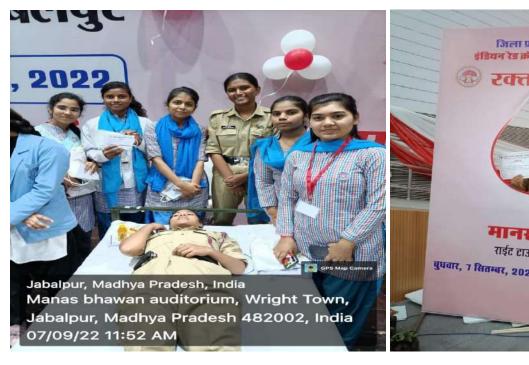

## Traffic awareness rally 17/01/2023 Collaboration with—Traffic police Jabalpur Madhya Pradesh

Blood donation 07/09/2022, Manas Bhavan Collaboration with jila prashasan Jabalpur and Red cross society Jabalpur