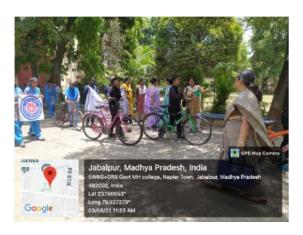

<u>जून</u> 2022

स्वतंत्रता की 75वीं वर्षगांठ के अवसर पर 3 जून 2022 को साइकिल रैली निकाली गई जिसका समापन रानी दुर्गावती संग्रहालय में हुआ इसमें 25 छात्राओं ने सहभागिता की ।

17 जून 2022 को रानी दुर्गावती विश्वविद्यालय द्वारा स्वच्छता कार्यक्रम के अंतर्गत एक कार्यशाला आयोजित की गई जिसमें महाविद्यालय की पांच छात्राओं ने सहभागिता की।