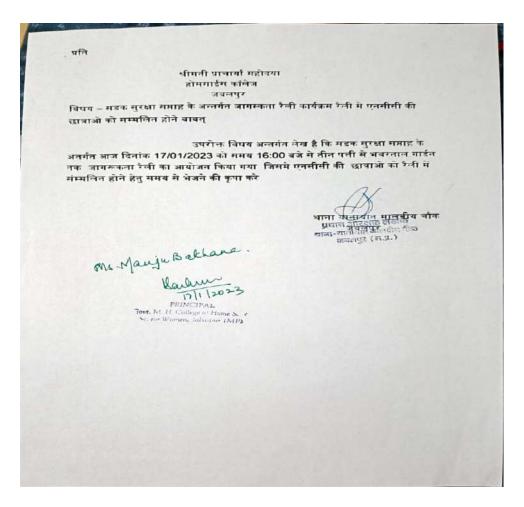

### शासकीय मो. ह. गृह विज्ञान एवं विज्ञान महिला महाविद्यालय जबलपुर

प्रति,

अग्रणी महाविद्यालय

शासकीय महाकौशल कला एवं वाणिज्य (अग्रणी) महाविद्यालय जबलपर

विषय - 12 जनवरी 2023 को "युवा दिवस" के उपलक्ष्य में रक्तदान शिविर के आयोजन रिपोर्ट बाबता

.....00.....

उपरोक्त विषयांतर्गत लेख है कि शासकीय मो. ह. गृह विज्ञान एवं विज्ञान महिला महाविद्यालय जबलपुर में स्वामी विवेकानंद जयंती "युवा दिवस" के उपलक्ष्य में आज दिनांक 12/01/2023 को रेड क्रॉस सोसायटी के संयुक्त तत्वाधान में रक्तदान शिविर का आयोजन महाविद्यालय के प्रेक्षागृह में अपरान्ह 12:00 बजे किया गया। शिविर में महाविद्यालय की छात्राओं द्वारा सहभागिता की गई।

उपरोक्त शिविर अग्रणी महाविद्यालय के निर्देशानुसार, महाविद्यालय की प्राचार्य डॉ नंदिता सरकार एवं रेड क्रॉस सोसाइटी के एग्जीक्यूटिव मेंबर श्री सुनील गर्ग के मार्गदर्शन में, सहायक प्राध्यापक सुश्री मंजु बरखाने एवं एनसीसी की छात्राओं के सहयोग से संपन्न करवाया गया।