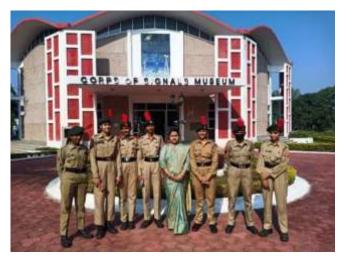

#### National cadet corps (N.C.C.)

**Month** – November 2021

Topic of event - museum visit

Date of event - 7<sup>th</sup> november 2021

Place of event - SIGNALS MUSEUM.

<u>Subject</u> – to encourage cadets to know about the importance of history and can know briefly about the wars and other war related materials.

Incharge - Mrs. Madhuri ramteka

<u>Purpose of the event</u> – - cadets had gone though the founding of history like war suits, guns, swords, etc which depict the bravery of our Indian soldiers in war time. To tell the importance of independence to NCC cadets under swarnim Vijay Varsh and to get information about the martyrs of the war.

**Impact of event** -Through this program, enthusiasm to know history has been generated among the people, which reminds them of their responsibilities towards the country. The cadets visited the Signal Museum, where they learned about the importance of freedom and got information about the equipment used in the war and the soldiers who were martyred in the war.

Number of participants - 10 NCC girls student.