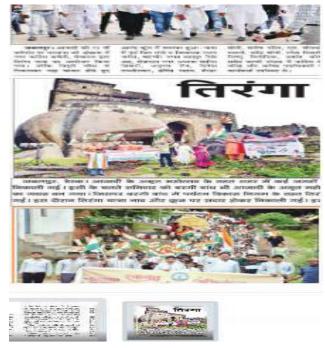

13 अगस्त को हर घर तिरंगा अभियान के अंतर्गत मदन महल किला तक वाहन रैली का आयोजन किया जिसमें 50 छात्राओं ने

भाग लिया

### NCC, NSS cadets hold vehicle rally

TO CREATE public awareness for Har Ghar Tiranga Abhiyan, the District Archeological, Tourism and Culture Council carried out a vehicle rally from Government Mohanlal Hargobinddas Home Science and Science College for Women to Madan Mahal Fort on Saturday.

Atotal of 90 NCC cadets and

NSS volunteers from MH Home Science and Science College and Government Mankunwar Bai Art and Commerce College for Women enthusia stically participated in the vehicle rally carried out with the cooperation of Archeological Survey of India.

The vehicle rally flagged off by Mayor, Jagat Bahadur Singh, culminated at Madal Mahal Fort premises.

They also hosted the National Flag on the Fort. The Tiranga Yatra and cultural activities were organised under the supervision of Coordinator, Deepti Thakur. Eminents who present on

Eminents who present on this occasion included Chief Executive Officer, JATCC, Hemant Singh, Principal, MH Home Science and Science College, Dr. Nandita Sarkar, Dr. Leena Rai, Dr. Jyoti Jain, Dr. SapnaChawla, Dr. Jyoti Jain, Dr. Pritha Banerjee, Dr. Manju Gupta, Dr. Reena Bhairam and others.