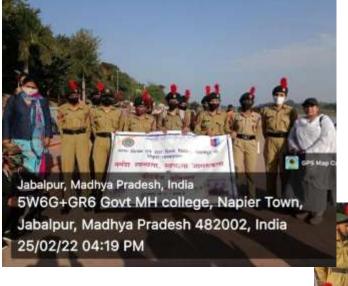

### **Activity of NCC**

| Date                                   | Name of the Activity                                   | Number of Students |
|----------------------------------------|--------------------------------------------------------|--------------------|
| 15/05/2022                             | International family day                               | 19                 |
| 30/05/2022 to<br>08/06/2022            | TSC selection CATC II                                  | 5                  |
| 03/06/2022                             | World Bicycle Day                                      | 26                 |
| 15-26/06/2022                          | All India Girls Trekking Expedition                    | 1                  |
| 18/06/2022                             | Traffic duty                                           | 9                  |
| 21/06/2022                             | International Yoga Day                                 | 41                 |
| 26/06/2022                             | Say yes to life, no to drugs pledge                    | 75                 |
| 05/07/2022                             | Tree Plantation                                        | 41                 |
| 08-17/07/2022                          | Combined Annual Training Camp Phase III                | 40                 |
| 18/07/2022                             | Debate Competition                                     | 6                  |
| 24/07/2022                             | Walkathon 2.0                                          | 39                 |
| 26/07/2022                             | Kargil Vijay diwas                                     | 76                 |
| 30/07/2022                             | Governor's visit                                       | 31                 |
| 05/08/2022                             | Poster Making                                          | 48                 |
| 08/08/2022                             | Selfie competition                                     | 77                 |
| 12/08/2022                             | Quiz Competition                                       | 17                 |
| 13/08/2022                             | 75th years of Independence "Jara Yaad unhe bhi kar lo" | 79                 |
| 15/08/2022                             | 75TH INDEPENDENCE DAY                                  | 78                 |
| 26/08/2022                             | JAK Riffle Shooting                                    | 36                 |
| 29/08/2022                             | Tug of war                                             | 25                 |
| 27/08/2022                             | 27/08/2022 First year enrollment                       |                    |
| 06/09/2022                             | Traffic awareness rally                                | 40                 |
| 07/09/2022                             | Blood Donation camp                                    | 3                  |
| 06/09/2022                             | Debate competition                                     | 1                  |
| 08/09/2022                             | FANCY DRESS COMPETITION                                | 2                  |
| 30/09/2022 to<br>09/10/2022            | SNIC (special National Integration campus)             | 1                  |
| 09-16/10/22                            | Inter Group Competition for RDC 2023                   | 3                  |
| 03- 10/10/2022<br>and<br>12-19/10/2022 | CATC VIII and CATC IX                                  | 3                  |
| 31/10/2022                             | NATIONAL UNITY DAY                                     | 105                |
| 07/11/2022                             | CATC camp                                              | 5                  |
| 15/11/22 to<br>22/11/22                | IGC RDC Selection camp                                 | 2                  |
| 01/11/2022                             | Madhya Pradesh Sthapna Divas                           | 11                 |
| 05/11/2022                             | Youth Festival                                         | 12                 |
| 12/12/2022                             | Bhartiya Bhasha Divas                                  | 09                 |