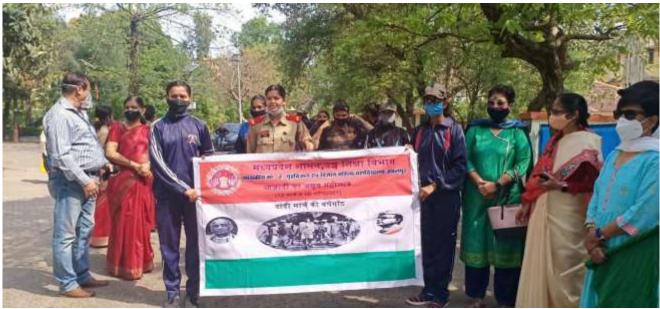

13 अगस्त को हर घर तिरंगा अभियान के अंतर्गत मदन महल किला तक वाहन रैली का आयोजन किया जिसमें 50 छात्राओं ने

भाग लिया

### NCC, NSS cadets hold vehicle rally

TO CREATE public awareness for Har Ghar Tiranga Abhiyan, the District Archeological, Tourism and Culture Council carried out a vehicle rally from Government Mohanlal Hargobinddas Home Science and Science College for Women to Madan Mahal Fort on Saturday.

Atotal of 90 NCC cadets and

NSS volunteers from MH Home Science and Science College and Government Mankunwar Bai Art and Commerce College for Women enthusia stically participated in the vehicle rally carried out with the cooperation of Archeological Survey of India.

The vehicle rally flagged off by Mayor, Jagat Bahadur Singh, culminated at Madal Mahal Fort premises.

They also hosted the National Flag on the Fort. The Tiranga Yatra and cultural activities were organised under the supervision of Coordinator, Deepti Thakur. Eminents who present on

Eminents who present on this occasion included Chief Executive Officer, JATCC, Hemant Singh, Principal, MH Home Science and Science College, Dr. Nandita Sarkar, Dr. Leena Rai, Dr. Jyoti Jain, Dr. SapnaChawla, Dr. Jyoti Jain, Dr. Pritha Banerjee, Dr. Manju Gupta, Dr. Reena Bhairam and others.