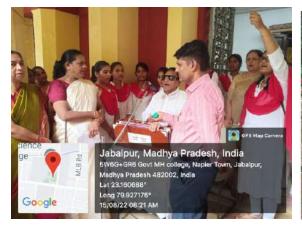

31 जुलाई को जानकी रमन कॉलेज में माननीय राज्यपाल द्वारा पंडित हरि कृष्ण त्रिपाठी स्मृति समारोह में पुस्तक लोकापर्ण पर में महाविद्यालय की 20 छात्राओं ने वॉलिंटियर्स के रूप में सहभागिता की ।

200 girl students participated in the programs like Poster Slogan Har Ghar Tiranga Abhiyan etc. under the Independence Week from 8th to 15th August.

On August 10, 2022, the importance of the tricolor was explained to the students in the primary school of village Koodan by the NSS girl students of the college, in which 5 NSS girl students participated.