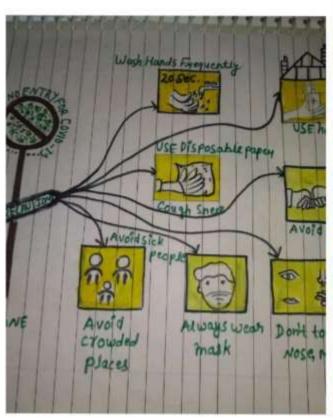

#### National cadet corps(N.C.C.)

Month:- May.

**Topic of event:** - competition in slogan writing and poster making on the topic- coronavirus.

**Date of event :- 25/05/21** 

Place of event:- online

**Subject of the event:-** TO SPREAD AWARENESS ABOUT COVID-19

Impact of this event:- the people got aware about how to get safe from coronavirus and the precautions needed when we come in contact with the people suffering from covid-19. The impact of coronavirus pandemic on India has been largely disruptive in terms of economic activity as well as a loss of human lives. Almost all the sectors have been adversely affected as domestic demand and exports sharply plummeted with some notable exceptions where high growth was observed.