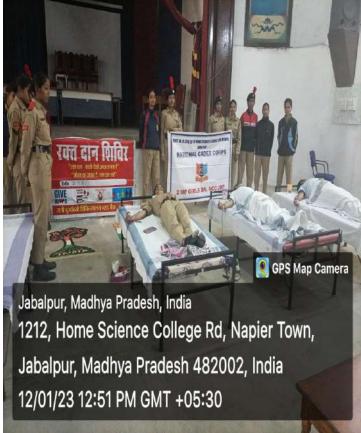

Blood donation camp 12/01/2023 Home Science College Auditorium Red cross society Jabalpur

.....00.....

उपरोक्त विषयांतर्गत लेख है कि शासकीय मो. ह. गृह विज्ञान एवं विज्ञान महिला महाविद्यालय जबलपुर में स्वामी विवेकानंद जयंती "युवा दिवस" के उपलक्ष्य में आज दिनांक 12/01/2023 को रेड क्रॉस सोसायटी के संयुक्त तत्वाधान में रक्तदान शिविर का आयोजन महाविद्यालय के प्रेक्षागृह में अपरान्ह 12:00 बजे किया गया। शिविर में महाविद्यालय की छात्राओं द्वारा सहभागिता की गई।

उपरोक्त शिविर अग्रणी महाविद्यालय के निर्देशानुसार, महाविद्यालय की प्राचार्य डॉ नंदिता सरकार एवं रेड क्रॉस सोसाइटी के एग्जीक्यूटिव मेंबर श्री सुनील गर्ग के मार्गदर्शन में, सहायक प्राध्यापक सुश्री मंजु बरखाने एवं एनसीसी की छात्राओं के सहयोग से संपन्न करवाया गया।