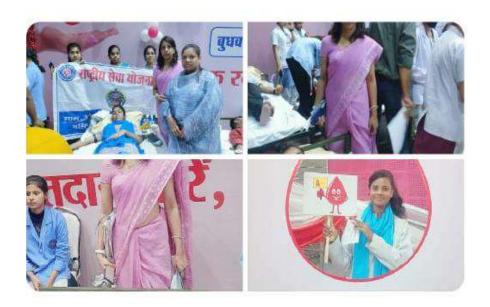

## Traffic awareness rally 17/01/2023 Collaboration with—Traffic police Jabalpur Madhya Pradesh

Blood donation 07/09/2022, Manas Bhavan Collaboration with jila prashasan Jabalpur and Red cross society Jabalpur

Blood donation camp 12/01/2023 Home Science College Auditorium Red cross society Jabalpur

.....00.....

उपरोक्त विषयांतर्गत लेख है कि शासकीय मो. ह. गृह विज्ञान एवं विज्ञान महिला महाविद्यालय जबलपुर में स्वामी विवेकानंद जयंती "युवा दिवस" के उपलक्ष्य में आज दिनांक 12/01/2023 को रेड क्रॉस सोसायटी के संयुक्त तत्वाधान में रक्तदान शिविर का आयोजन महाविद्यालय के प्रेक्षागृह में अपरान्ह 12:00 बजे किया गया। शिविर में महाविद्यालय की छात्राओं द्वारा सहभागिता की गई।

उपरोक्त शिविर अग्रणी महाविद्यालय के निर्देशानुसार, महाविद्यालय की प्राचार्य डॉ नंदिता सरकार एवं रेड क्रॉस सोसाइटी के एग्जीक्यूटिव मेंबर श्री सुनील गर्ग के मार्गदर्शन में, सहायक प्राध्यापक सुश्री मंजु बरखाने एवं एनसीसी की छात्राओं के सहयोग से संपन्न करवाया गया।