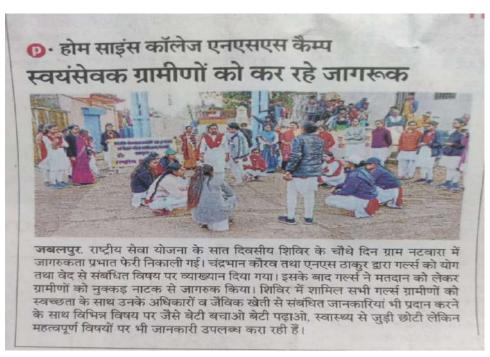

## बनाया सोलर पॉवर इरिगेशन सिस्टम

जिज्ञासा-202**2 में विद्या**र्थियों ने प्रस्तुत किए **साइंस** मॉडल

सिटी रिपोर्टर,जबलपुर, किसी ने स्मार्ट सिटी का मॉडल तैयार किया, तो किसी ने सोलर पॉवर इरिगेशन सिस्टम तैयार करके ऊर्जा की बचल करने का संदेश दिया। इतना ही नहीं रेन बाटर हार्वेस्टिंग प्रोजेक्ट बनांकर पानी जल संवयन का तरीका भी बताया। यह नजारा था होम साईस कॉलेज में महाकोशल विज्ञान परिषद द्वारा आयोजित 16वीं जिज्ञासा-2022 की राष्ट्रीय कार्यशाला के तीसरे दिवस का। जहाँ प्रथम चरण में मॉडल प्रतियोगिता आयोजित की गई। जिसमें लगभग 44 विद्यालयों एवं 35 महाविद्यालयों से मॉडल प्रस्तुत किया गए। प्रतियोगिता में लगभग 200 विद्यार्थियों ने भाग लिया। वहीं द्वितीय सत्र में मुख्य वक्ता प्रो. सीएम नीटियाल, बीरकल सहनी इंस्टीट्यूट लखनऊ ने छात्रों के बीच व्याख्यान प्रस्तुत किया। कार्यक्रम की अध्यक्षता प्राचार्थ डॉ. निदिता सारकार ने की। विशिष्ट अतिथि डॉ. मुक्ता भटेले रहीं। (आर-1)

#### स्मार्ट सिटी भी

स्मार्ट सिटी का गाँडल हमने तैयर ज्या, जिसमें जबलपुर जंकर न से लेकर अस्पताल, रेलवे लाइन, फ्लाईओवर और बिल्डिंग्स भी दिखाई। विश्वजीत सिंह-रंजीत सिंह, स्टूडेंट

#### पानी, बिजली दोनों की बचत

हमने सोलर पाँवर इरिगेशन सिस्टम पर ग्रोजेक्ट रेडी किया, जिसमें पानी और बिजली दोनों की बचत को दर्शाया गया है। जतिन बड़कड़े, स्टडेंट

मॉडल में जर आया साइंस | मॉडल प्रतियोगिता में होन टेक्नोलॉजी इन एप्रीकल्चर, सेटेलाइट कम्यू, केशन, लाइट हाउस विथ सोलर पैनल आदि जैसे प्रोजेक्ट्स देखने को मिले। प्रतियोगिता में निर्णायक मण्डल की भूमिका डॉ. निर्माय किया है. निर्माय सिलावट, डॉ. किरण सिंह एवं डॉ. सुनीता शर्मा ने निभाई। कार्यक्रम के दौरान डॉ. साधना केशरालावट, डॉ. किरण सिंह एवं डॉ. सुनीता शर्मा ने निभाई। कार्यक्रम के दौरान डॉ. साधना केशरालानी, डॉ. अनुराधा दवे, डॉ. रीता सोलंकी, डॉ. दीपा, डॉ. मीता, डॉ. नमुला, डॉ. मुकेश राय, इंजी. प्रभात दुबे उपस्थित रहे। आज रानी दुर्गावती विवि के विज्ञान भवन में सुबह 11 वजे से भाषण प्रतियोगिता आयोजित की जाएगी। दोपहर 2 बजे वैज्ञानिक उद्बोधन देंगे।