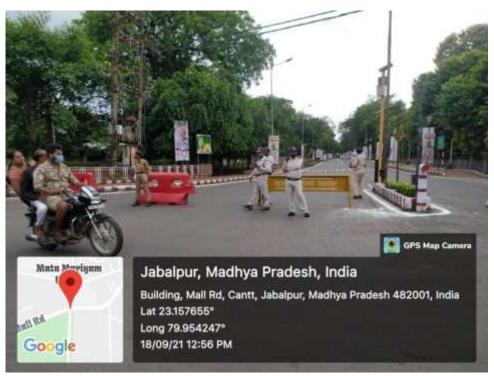

#### National cadet corps (N.C.C.)

Month - September 2021

**Topic of event** — To teach traffic training to NCC cadets.

**Date of event -** 18-09-2021

**Place of event** – ghamapur chock

<u>Subject</u> – According to the orders of the Collector, on the arrival of the Union Home Minister, Hon'ble Shri Amit Shah ji, to get the NCC cadets to participate in the traffic training.

#### <u>Incharge – </u>

Purpose of the event – . The training focused on creating awareness about the ill effects of the bike racing, rash, triple, signal jump, infringing one-way rule and wrong parking.

<u>Impact of event</u> — With this NCC cadets got information about the traffic rules and they also spread awareness among the people to follow the rules of this traffic rules, due to which they were honored by Home Minister Shri Amit Shah.

#### **Number of participants** – 10 cadets

- 1. Shristi Rajput
- 2. Ekta upadayay
- 3. Pooja sahu
- 4. Shurbhi jhariya
- 5. Sunnayna rajak
- 6. Anshita Shrivastava
- 7. Khushboo patel
- 8. Durgeshwari rana
- 9. Shikha verma
- 10. Shikha patel