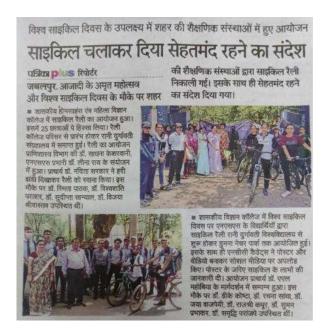

## बनाया सोलर पॉवर इरिगेशन सिस्टम

जिज्ञासा-202**2 में विद्या**र्थियों ने प्रस्तुत किए **साइंस** मॉडल

सिटी रिपोर्टर,जबलपुर, किसी ने स्मार्ट सिटी का मॉडल तैयार किया, तो किसी ने सोलर पॉवर इरिगेशन सिस्टम तैयार करके ऊर्जा की बचल करने का संदेश दिया। इतना ही नहीं रेन बाटर हार्वेस्टिंग प्रोजेक्ट बनांकर पानी जल संवयन का तरीका भी बताया। यह नजारा था होम साईस कॉलेज में महाकोशल विज्ञान परिषद द्वारा आयोजित 16वीं जिज्ञासा-2022 की राष्ट्रीय कार्यशाला के तीसरे दिवस का। जहाँ प्रथम चरण में मॉडल प्रतियोगिता आयोजित की गई। जिसमें लगभग 44 विद्यालयों एवं 35 महाविद्यालयों से मॉडल प्रस्तुत किया गए। प्रतियोगिता में लगभग 200 विद्यार्थियों ने भाग लिया। वहीं द्वितीय सत्र में मुख्य वक्ता प्रो. सीएम नीटियाल, बीरकल सहनी इंस्टीट्यूट लखनऊ ने छात्रों के बीच व्याख्यान प्रस्तुत किया। कार्यक्रम की अध्यक्षता प्राचार्थ डॉ. निदिता सारकार ने की। विशिष्ट अतिथि डॉ. मुक्ता भटेले रहीं। (आर-1)

#### स्मार्ट सिटी भी

स्मार्ट सिटी का गाँडल हमने तैयर ज्या, जिसमें जबलपुर जंकर न से लेकर अस्पताल, रेलवे लाइन, फ्लाईओवर और बिल्डिंग्स भी दिखाई। विश्वजीत सिंह-रंजीत सिंह, स्टूडेंट

#### पानी, बिजली दोनों की बचत

हमने सोलर पाँवर इरिगेशन सिस्टम पर ग्रोजेक्ट रेडी किया, जिसमें पानी और बिजली दोनों की बचत को दर्शाया गया है। जतिन बड़कड़े, स्टडेंट

मॉडल में जर आया साइंस | मॉडल प्रतियोगिता में होन टेक्नोलॉजी इन एप्रीकल्चर, सेटेलाइट कम्यू, केशन, लाइट हाउस विथ सोलर पैनल आदि जैसे प्रोजेक्ट्स देखने को मिले। प्रतियोगिता में निर्णायक मण्डल की भूमिका डॉ. निर्माय किया है. निर्माय सिलावट, डॉ. किरण सिंह एवं डॉ. सुनीता शर्मा ने निभाई। कार्यक्रम के दौरान डॉ. साधना केशरालावट, डॉ. किरण सिंह एवं डॉ. सुनीता शर्मा ने निभाई। कार्यक्रम के दौरान डॉ. साधना केशरालानी, डॉ. अनुराधा दवे, डॉ. रीता सोलंकी, डॉ. दीपा, डॉ. मीता, डॉ. नमुला, डॉ. मुकेश राय, इंजी. प्रभात दुबे उपस्थित रहे। आज रानी दुर्गावती विवि के विज्ञान भवन में सुबह 11 वजे से भाषण प्रतियोगिता आयोजित की जाएगी। दोपहर 2 बजे वैज्ञानिक उद्बोधन देंगे।