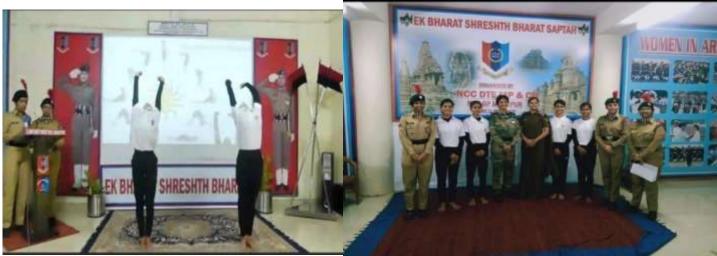

urpose of event:- The purpose of this program is to demonstrate cadets importance of surya namaskar, yoga and medititaion. And also to show them correct way of doing yoga and also highlightened the importance of breathing properly while performing yoga asanas.

Impact of event: In this program, cadets of MP & CG directorate and Maharashtra directorate participated, they all saw live demonstration of yoga while attending EBSB camp online using Microsoft team app. Due to this yoga demonstration, cadets became aware about the importance of yoga in their daily life and also the importance of practicing yoga asanas properly.

List of participants cadets :-

Ragini verma (yoga performance)

Shimoni patel (yoga anchoring)

Priyanka Tiwari (Meditation Performance)

## **Photographs of Events**







#### National cadet corps (N.C.C.)

<u>Month</u> – september

**Topic of event** - cleanliness.

**Date of event** – 27 september 2021

Place of event - P and T colony, Vijay nagar, Jabalpur.

**Subject** – cleanliness city.

<u>Purpose of the event</u> – in the occasion of azadi ka Amrit mahotsav all the NCC cadets participated in the cleanliness event in the p&t colony and made a ground full of greenery.People also got pleased with the program.

<u>Impact of event</u> -the 75th year Independence and azadi ka Amrit mahotsav festival all the 107 candidates participated in the the cleanliness program in p and t colony and cadet also passed dissipated in the programs which work conducted there the certificates were provided to the candets.

The list of the candidates who were selected ar