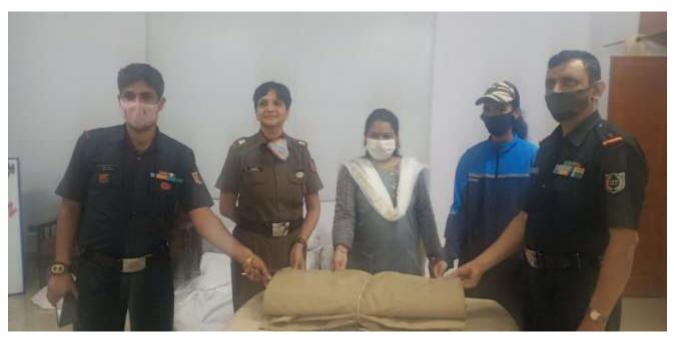

#### National cadet corps (N.C.C.)

Month - November 2021

**Topic of event** – Organizing blood donation camp on NCC day.

Date of event - 24 November 2021

**Place of event** - Government Polytechnic College.

**Subject** – To get maximum contribution of NCC cadets by organizing blood donation camps.

**Incharge** :- MRS. MADHURI RAMTEKE

<u>Purpose of event</u> – On the occasion of 73 NCC Day, a blood donation camp was organized by 2 MP Girls Batallion in Government Polytechnic College in which many NCC girl students took part..

**Impact of event** -Under this program people got information about the importance of blood donation camp and also this becomes the good means of filling the cadets by the good habit of helping others .

#### Number of participants -

- 1. Sakshi Prajapati
- 2. SANDHYA KUMARI ARYA