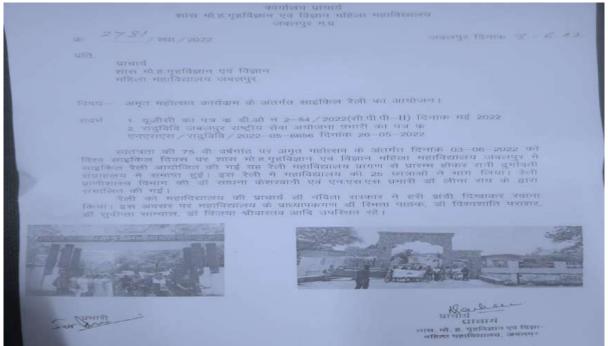

### शासकीय मो. ह. गृह विज्ञान एवं विज्ञान महिला महाविद्यालय जबलपुर

प्रति,

अग्रणी महाविद्यालय

शासकीय महाकौशल कला एवं वाणिज्य (अग्रणी) महाविद्यालय जबलपर

विषय - 12 जनवरी 2023 को "युवा दिवस" के उपलक्ष्य में रक्तदान शिविर के आयोजन रिपोर्ट बाबता

.....00.....

उपरोक्त विषयांतर्गत लेख है कि शासकीय मो. ह. गृह विज्ञान एवं विज्ञान महिला महाविद्यालय जबलपुर में स्वामी विवेकानंद जयंती "युवा दिवस" के उपलक्ष्य में आज दिनांक 12/01/2023 को रेड क्रॉस सोसायटी के संयुक्त तत्वाधान में रक्तदान शिविर का आयोजन महाविद्यालय के प्रेक्षागृह में अपरान्ह 12:00 बजे किया गया। शिविर में महाविद्यालय की छात्राओं द्वारा सहभागिता की गई।

उपरोक्त शिविर अग्रणी महाविद्यालय के निर्देशानुसार, महाविद्यालय की प्राचार्य डॉ नंदिता सरकार एवं रेड क्रॉस सोसाइटी के एग्जीक्यूटिव मेंबर श्री सुनील गर्ग के मार्गदर्शन में, सहायक प्राध्यापक सुश्री मंजु बरखाने एवं एनसीसी की छात्राओं के सहयोग से संपन्न करवाया गया।