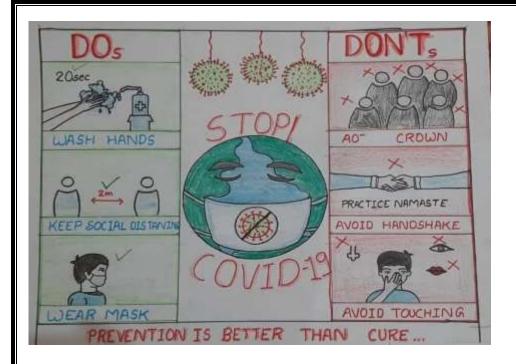

#### National cadet corps(N.C.C.)

Month:- May.

**Topic of event:** - competition in slogan writing and poster making on the topic- coronavirus.

**Date of event :- 25/05/21** 

Place of event:- online

**Subject of the event:-** TO SPREAD AWARENESS ABOUT COVID-19

Incharge: - Mrs. Madhuri Ramteke .

<u>Purpose of the event:</u> we strongly believe that in these challenging times, it is important we continue to provide opportunities for leaders to build strong, diverse networks to develop leadership skill and continue to lead across boundaries and to create social connections with each other.

Impact of this event:- the people got aware about how to get safe from coronavirus and the precautions needed when we come in contact with the people suffering from covid-19. The impact of coronavirus pandemic on India has been largely disruptive in terms of economic activity as well as a loss of human lives. Almost all the sectors have been adversely affected as domestic demand and exports sharply plummeted with some notable exceptions where high growth was observed.

Number of cadets:- 30

मध्यप्रदेश शासन अध्यात्म विभाग मंत्रालय

क्रमांक 1074/1044/2021/68, प्रति.

> समस्त जिला-कलेक्टर , मध्यप्रदेश

भोपाल, दिनांक 0 / 10 रे 2021

विषय:- कोविड संकमण पर नियंत्रण एवं रोकथाम के लिये जागरूकता और प्रचार प्रसार हेतु मंत्री समूह द्वारा की गई अनुशंसाओं पर कार्यवाही ।