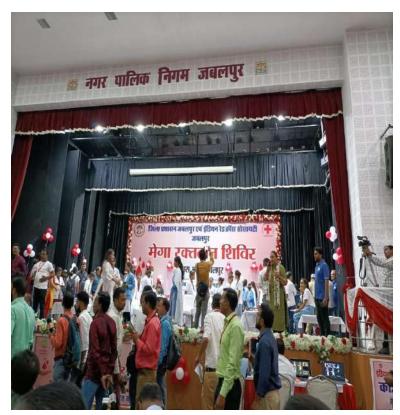

## Traffic awareness rally 17/01/2023 Collaboration with—Traffic police Jabalpur Madhya Pradesh

Blood donation 07/09/2022, Manas Bhavan Collaboration with jila prashasan Jabalpur and Red cross society Jabalpur

Blood donation camp 12/01/2023 Home Science College Auditorium Red cross society Jabalpur