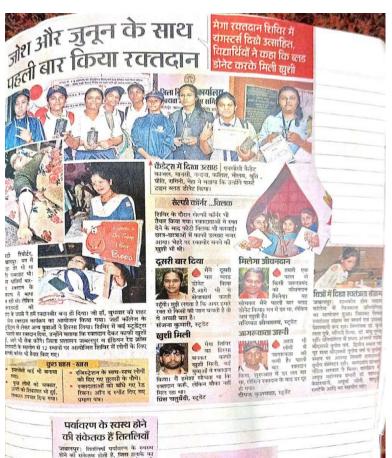

.....00.....

उपरोक्त विषयांतर्गत लेख है कि शासकीय मो. ह. गृह विज्ञान एवं विज्ञान महिला महाविद्यालय जबलपुर में स्वामी विवेकानंद जयंती "युवा दिवस" के उपलक्ष्य में आज दिनांक 12/01/2023 को रेड क्रॉस सोसायटी के संयुक्त तत्वाधान में रक्तदान शिविर का आयोजन महाविद्यालय के प्रेक्षागृह में अपरान्ह 12:00 बजे किया गया। शिविर में महाविद्यालय की छात्राओं द्वारा सहभागिता की गई।

उपरोक्त शिविर अग्रणी महाविद्यालय के निर्देशानुसार, महाविद्यालय की प्राचार्य डॉ नंदिता सरकार एवं रेड क्रॉस सोसाइटी के एग्जीक्यूटिव मेंबर श्री सुनील गर्ग के मार्गदर्शन में, सहायक प्राध्यापक सुश्री मंजु बरखाने एवं एनसीसी की छात्राओं के सहयोग से संपन्न करवाया गया।