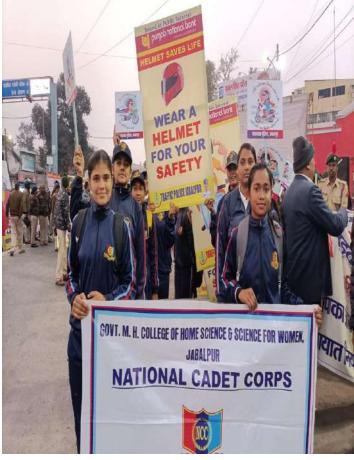

## Traffic awareness rally 17/01/2023 Collaboration with—Traffic police Jabalpur Madhya Pradesh

Blood donation 07/09/2022, Manas Bhavan Collaboration with jila prashasan Jabalpur and Red cross society Jabalpur