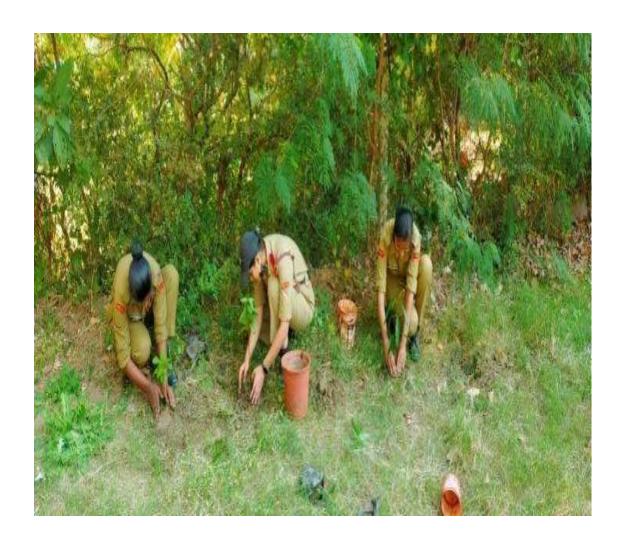

# Government M. H. College of Home Science & Science for Women, Jabalpur, M. P. National cadet corps (N.C.C.)

Month: - August 2021

Topic of event :- Plantation activity on plantation fast night

Date of event :- August 2021

Place of event :- AT Own place (online)

Subject of event :- Plantation

Incharge: - 1. Mrs. Apoorva soni 2. Mrs. Madhuri ramteke

Purpose of event: Tree plantation means planting trees and plants. The purpose of tree plantation is to save the endangered environment and to beautify our life. Trees are valuable gifts of nature.

Impact of event: This event make cadets aware about the importance of trees in saving our nature. By this event, cadets also spread awareness about the environment saving to their neighbours.

List of participants cadets :- 46+25

Photograph of event -