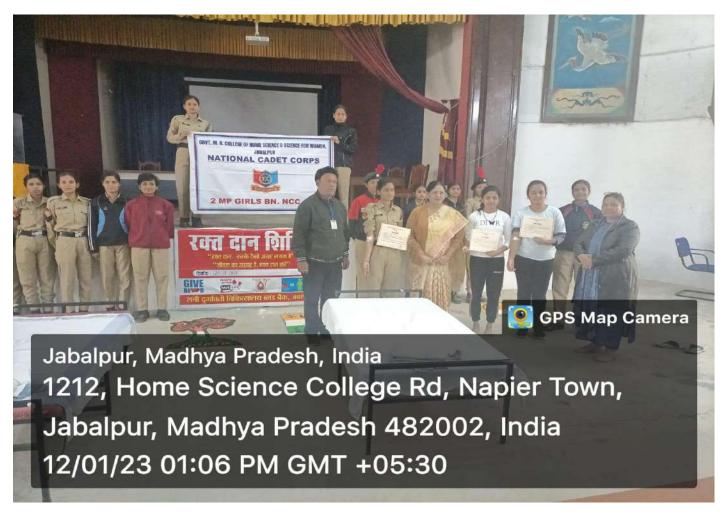

Blood donation camp 12/01/2023 Home Science College Auditorium Red cross society Jabalpur

.....00.....

उपरोक्त विषयांतर्गत लेख है कि शासकीय मो. ह. गृह विज्ञान एवं विज्ञान महिला महाविद्यालय जबलपुर में स्वामी विवेकानंद जयंती "युवा दिवस" के उपलक्ष्य में आज दिनांक 12/01/2023 को रेड क्रॉस सोसायटी के संयुक्त तत्वाधान में रक्तदान शिविर का आयोजन महाविद्यालय के प्रेक्षागृह में अपरान्ह 12:00 बजे किया गया। शिविर में महाविद्यालय की छात्राओं द्वारा सहभागिता की गई।

उपरोक्त शिविर अग्रणी महाविद्यालय के निर्देशानुसार, महाविद्यालय की प्राचार्य डॉ नंदिता सरकार एवं रेड क्रॉस सोसाइटी के एग्जीक्यूटिव मेंबर श्री सुनील गर्ग के मार्गदर्शन में, सहायक प्राध्यापक सुश्री मंजु बरखाने एवं एनसीसी की छात्राओं के सहयोग से संपन्न करवाया गया।