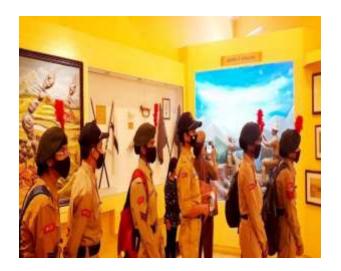

#### National cadet corps (N.C.C.)

**Month** – November 2021

Topic of event - museum visit

Date of event - 7<sup>th</sup> november 2021

Place of event - SIGNALS MUSEUM.

<u>Subject</u> – to encourage cadets to know about the importance of history and can know briefly about the wars and other war related materials.

Incharge - Mrs. Madhuri ramteka

<u>Purpose of the event</u> – - cadets had gone though the founding of history like war suits, guns, swords, etc which depict the bravery of our Indian soldiers in war time. To tell the importance of independence to NCC cadets under swarnim Vijay Varsh and to get information about the martyrs of the war.

**Impact of event** -Through this program, enthusiasm to know history has been generated among the people, which reminds them of their responsibilities towards the country. The cadets visited the Signal Museum, where they learned about the importance of freedom and got information about the equipment used in the war and the soldiers who were martyred in the war.

Number of participants - 10 NCC girls student.