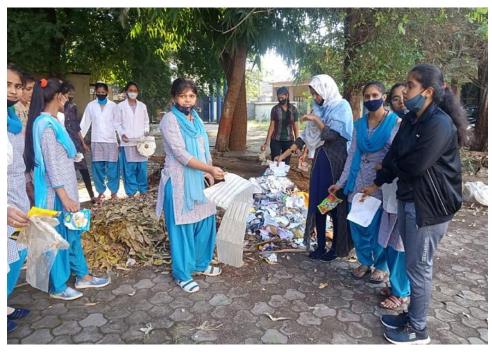

Number of participants - NCC cadets - 70 CADETS

**Month** – February 2022

**Topic of event** – Swachhata Sarvekshan 2022

Date of event - 25 February 2022

Place of event - Gwarighat Jabalpur

**Subject** - Swachhata Abhiyan

Incharge - Ms. Manju Barkhane

<u>Purpose of event</u> - Purpose of the event :- in special drive towards creating cleanliness and green India a swachata abhiyan rally organise at gwarighat here students make aware about the need to have clean ghats.

<u>Impact of event</u> - cadets were made awareness about cleanliness and greenery under swachata mission they also make aware other civilian about the importance of cleanliness in natural places. So that we can enjoy the true essence of nature

Number of participants - 08 cadets