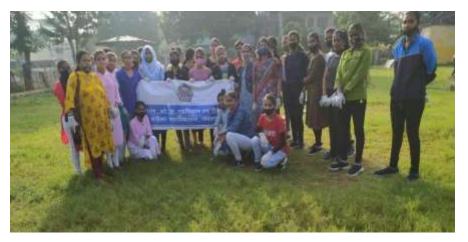

Number of participants - NCC cadets - 70 CADETS

**Month** – February 2022

**Topic of event** – Swachhata Sarvekshan 2022

Date of event - 25 February 2022

Place of event - Gwarighat Jabalpur

**Subject** - Swachhata Abhiyan

Incharge - Ms. Manju Barkhane

<u>Purpose of event</u> - Purpose of the event :- in special drive towards creating cleanliness and green India a swachata abhiyan rally organise at gwarighat here students make aware about the need to have clean ghats.

<u>Impact of event</u> - cadets were made awareness about cleanliness and greenery under swachata mission they also make aware other civilian about the importance of cleanliness in natural places. So that we can enjoy the true essence of nature

Number of participants - 08 cadets