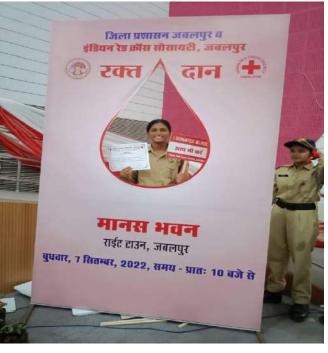

## Traffic awareness rally 17/01/2023 Collaboration with—Traffic police Jabalpur Madhya Pradesh

Blood donation 07/09/2022, Manas Bhavan Collaboration with jila prashasan Jabalpur and Red cross society Jabalpur