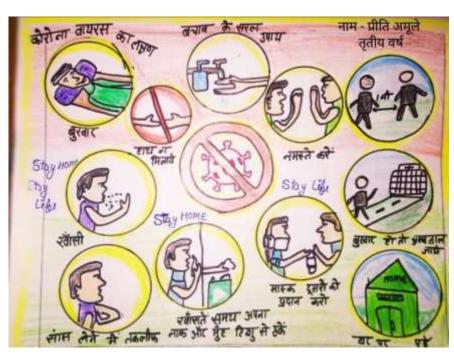

#### National cadet corps(N.C.C.)

Month:- May.

**Topic of event:** - competition in slogan writing and poster making on the topic- coronavirus.

**Date of event :- 25/05/21** 

Place of event:- online

**Subject of the event:-** TO SPREAD AWARENESS ABOUT COVID-19

Incharge: - Mrs. Madhuri Ramteke .

<u>Purpose of the event:</u> we strongly believe that in these challenging times, it is important we continue to provide opportunities for leaders to build strong, diverse networks to develop leadership skill and continue to lead across boundaries and to create social connections with each other.

Impact of this event:- the people got aware about how to get safe from coronavirus and the precautions needed when we come in contact with the people suffering from covid-19. The impact of coronavirus pandemic on India has been largely disruptive in terms of economic activity as well as a loss of human lives. Almost all the sectors have been adversely affected as domestic demand and exports sharply plummeted with some notable exceptions where high growth was observed.

Number of cadets:- 30

मध्यप्रदेश शासन अध्यात्म विभाग मंत्रालय

क्रमांक 1074/1044/2021/68, प्रति.

> समस्त जिला-कलेक्टर , मध्यप्रदेश

भोपाल, दिनांक 0 / 10 रे 2021

विषय:- कोविड संकमण पर नियंत्रण एवं रोकथाम के लिये जागरूकता और प्रचार प्रसार हेतु मंत्री समूह द्वारा की गई अनुशंसाओं पर कार्यवाही ।