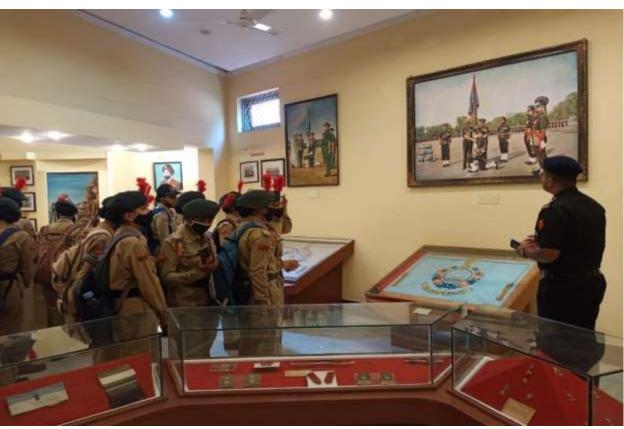

#### National cadet corps (N.C.C.)

**Month** – November 2021

Topic of event - museum visit

Date of event - 7<sup>th</sup> november 2021

Place of event - SIGNALS MUSEUM.

<u>Subject</u> – to encourage cadets to know about the importance of history and can know briefly about the wars and other war related materials.

Incharge - Mrs. Madhuri ramteka

<u>Purpose of the event</u> – - cadets had gone though the founding of history like war suits, guns, swords, etc which depict the bravery of our Indian soldiers in war time. To tell the importance of independence to NCC cadets under swarnim Vijay Varsh and to get information about the martyrs of the war.

**Impact of event** -Through this program, enthusiasm to know history has been generated among the people, which reminds them of their responsibilities towards the country. The cadets visited the Signal Museum, where they learned about the importance of freedom and got information about the equipment used in the war and the soldiers who were martyred in the war.

Number of participants - 10 NCC girls student.