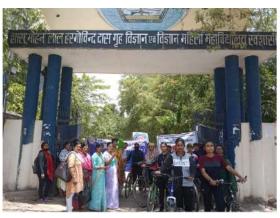

### NCC, NSS cadets hold vehicle rally

TO CREATE public awareness for Har Ghar Tiranga Abhiyan, the District Archeological, Tourism and Culture Council carried out a vehicle rally from Government Mohanlal Hargobinddas Home Science and Science College for Women to Madan Mahal Fort on Saturday.

Atotal of 90 NCC cadets and

NSS volunteers from MH Home Science and Science College and Government Mankunwar Bai Art and Commerce College for Women enthusia stically participated in the vehicle rally carried out with the cooperation of Archeological Survey of India.

The vehicle rally flagged off by Mayor, Jagat Bahadur Singh, culminated at Madal Mahal Fort premises.

They also hosted the National Flag on the Fort. The Tiranga Yatra and cultural activities were organised under the supervision of Coordinator, Deepti Thakur. Eminents who present on

Eminents who present on this occasion included Chief Executive Officer, JATCC, Hemant Singh, Principal, MH Home Science and Science College, Dr. Nandita Sarkar, Dr. Leena Rai, Dr. Jyoti Jain, Dr. SapnaChawla, Dr. Jyoti Jain, Dr. Pritha Banerjee, Dr. Manju Gupta, Dr. Reena Bhairam and others.