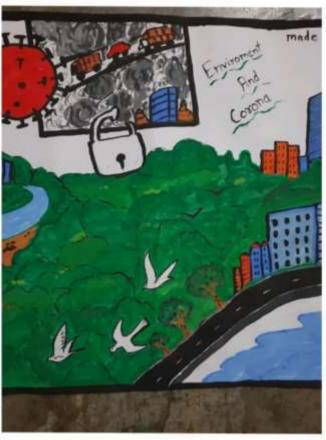

# पर्यावरण बचाने हुई कार्यशाला

जबलपुर। होम साइंस कॉलेज के प्राणी शास्त्र एवं बैठक विभाग द्वारा रसायन शास्त्र के संयुक्त तत्वाधान में पर्यायरण के संरक्षण हेतु येस्ट मैनेजमेंट से संबंधित कार्यशाला का आयोजन किया गया। जिसमें कॉलेज ऑफ फिशरी साइंसेज नानाजी देशमुख यूनिवर्सिटी जबलपुर की डॉ. सोना दुवे ने अपना व्याख्यान एवं वर्मी कल्चर तथा एजोला का उत्यादन पर व्याख्यान एवं हेगोंसट्रेशन दिया। कार्यक्रम का आयोजन डॉ. नॉदेता सरकार के संरक्षण में डॉ. साधना केशरवानी ने किया जिसमें 70 हात्राएं एवं 25 प्राध्यापक उपस्थित रहें। डॉ. कल्पना गुरता, निसनी मिखा, डॉ. मंजू गुप्ता, डॉ. किरण सिंह एवं प्राणी शास्त्र विभाग के रिश्म सिंगरीर उपस्थित रहीं।