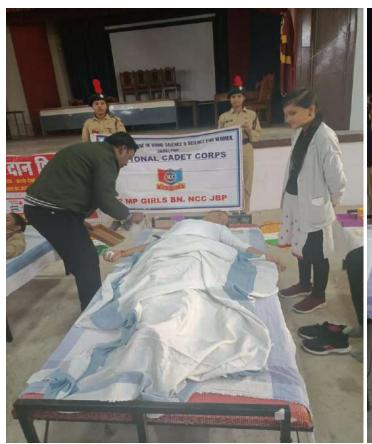

Blood donation camp 12/01/2023 Home Science College Auditorium Red cross society Jabalpur

.....00.....

उपरोक्त विषयांतर्गत लेख है कि शासकीय मो. ह. गृह विज्ञान एवं विज्ञान महिला महाविद्यालय जबलपुर में स्वामी विवेकानंद जयंती "युवा दिवस" के उपलक्ष्य में आज दिनांक 12/01/2023 को रेड क्रॉस सोसायटी के संयुक्त तत्वाधान में रक्तदान शिविर का आयोजन महाविद्यालय के प्रेक्षागृह में अपरान्ह 12:00 बजे किया गया। शिविर में महाविद्यालय की छात्राओं द्वारा सहभागिता की गई।

उपरोक्त शिविर अग्रणी महाविद्यालय के निर्देशानुसार, महाविद्यालय की प्राचार्य डॉ नंदिता सरकार एवं रेड क्रॉस सोसाइटी के एग्जीक्यूटिव मेंबर श्री सुनील गर्ग के मार्गदर्शन में, सहायक प्राध्यापक सुश्री मंजु बरखाने एवं एनसीसी की छात्राओं के सहयोग से संपन्न करवाया गया।