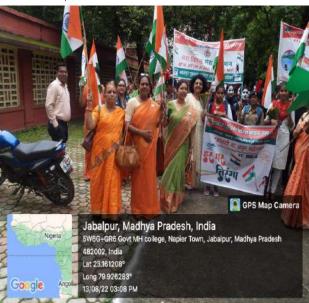

13 अगस्त को हर घर तिरंगा अभियान के अंतर्गत मदन महल किला तक वाहन रैली का आयोजन किया जिसमें 50 छात्राओं ने

भाग लिया

### NCC, NSS cadets hold vehicle rally

TO CREATE public awareness for Har Ghar Tiranga Abhiyan, the District Archeological, Tourism and Culture Council carried out a vehicle rally from Government Mohanlal Hargobinddas Home Science and Science College for Women to Madan Mahal Fort on Saturday.

Atotal of 90 NCC cadets and

NSS volunteers from MH Home Science and Science College and Government Mankunwar Bai Art and Commerce College for Women enthusia stically participated in the vehicle rally carried out with the cooperation of Archeological Survey of India.

The vehicle rally flagged off by Mayor, Jagat Bahadur Singh, culminated at Madal Mahal Fort premises.

They also hosted the National Flag on the Fort. The Tiranga Yatra and cultural activities were organised under the supervision of Coordinator, Deepti Thakur. Eminents who present on

Eminents who present on this occasion included Chief Executive Officer, JATCC, Hemant Singh, Principal, MH Home Science and Science College, Dr. Nandita Sarkar, Dr. Leena Rai, Dr. Jyoti Jain, Dr. SapnaChawla, Dr. Jyoti Jain, Dr. Pritha Banerjee, Dr. Manju Gupta, Dr. Reena Bhairam and others.