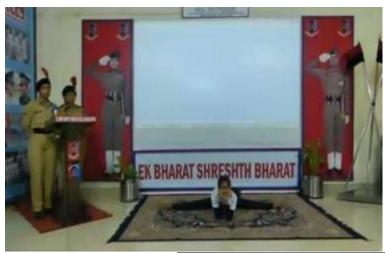

Purpose of event:- The purpose of this program is to demonstrate cadets importance of surya namaskar, yoga and medititaion. And also to show them correct way of doing yoga and also highlightened the importance of breathing properly while performing yoga asanas.

Impact of event: In this program, cadets of MP & CG directorate and Maharashtra directorate participated, they all saw live demonstration of yoga while attending EBSB camp online using Microsoft team app. Due to this yoga demonstration, cadets became aware about the importance of yoga in their daily life and also the importance of practicing yoga asanas properly.

List of participants cadets :-

Ragini verma (yoga performance)

Shimoni patel (yoga anchoring)

Priyanka Tiwari (Meditation Performance)

## **Photographs of Events**







#### National cadet corps (N.C.C.)

<u>Month</u> – september

**Topic of event** - cleanliness.

**Date of event** – 27 september 2021

Place of event - P and T colony, Vijay nagar, Jabalpur.

**Subject** – cleanliness city.

<u>Purpose of the event</u> – in the occasion of azadi ka Amrit mahotsav all the NCC cadets participated in the cleanliness event in the p&t colony and made a ground full of greenery.People also got pleased with the program.

<u>Impact of event</u> -the 75th year Independence and azadi ka Amrit mahotsav festival all the 107 candidates participated in the the cleanliness program in p and t colony and cadet also passed dissipated in the programs which work conducted there the certificates were provided to the candets.

The list of the candidates who were selected