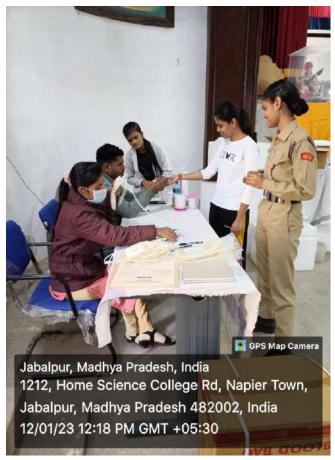

Blood donation camp 12/01/2023 Home Science College Auditorium Red cross society Jabalpur

.....00.....

उपरोक्त विषयांतर्गत लेख है कि शासकीय मो. ह. गृह विज्ञान एवं विज्ञान महिला महाविद्यालय जबलपुर में स्वामी विवेकानंद जयंती "युवा दिवस" के उपलक्ष्य में आज दिनांक 12/01/2023 को रेड क्रॉस सोसायटी के संयुक्त तत्वाधान में रक्तदान शिविर का आयोजन महाविद्यालय के प्रेक्षागृह में अपरान्ह 12:00 बजे किया गया। शिविर में महाविद्यालय की छात्राओं द्वारा सहभागिता की गई।

उपरोक्त शिविर अग्रणी महाविद्यालय के निर्देशानुसार, महाविद्यालय की प्राचार्य डॉ नंदिता सरकार एवं रेड क्रॉस सोसाइटी के एग्जीक्यूटिव मेंबर श्री सुनील गर्ग के मार्गदर्शन में, सहायक प्राध्यापक सुश्री मंजु बरखाने एवं एनसीसी की छात्राओं के सहयोग से संपन्न करवाया गया।