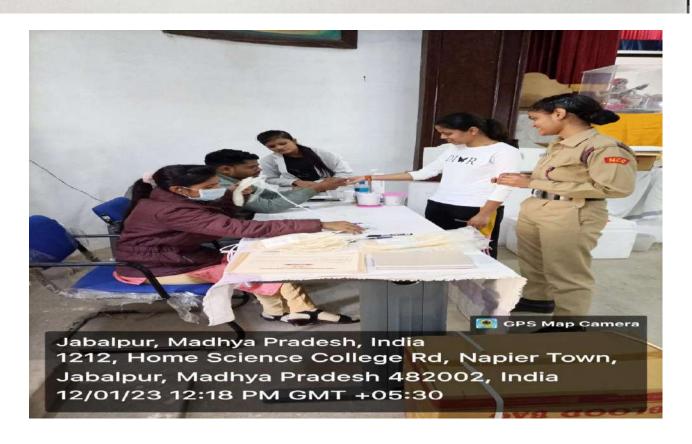

Blood donation camp 12/01/2023 Home Science College Auditorium Red cross society Jabalpur

.....00.....

उपरोक्त विषयांतर्गत लेख है कि शासकीय मो. ह. गृह विज्ञान एवं विज्ञान महिला महाविद्यालय जबलपुर में स्वामी विवेकानंद जयंती "युवा दिवस" के उपलक्ष्य में आज दिनांक 12/01/2023 को रेड क्रॉस सोसायटी के संयुक्त तत्वाधान में रक्तदान शिविर का आयोजन महाविद्यालय के प्रेक्षागृह में अपरान्ह 12:00 बजे किया गया। शिविर में महाविद्यालय की छात्राओं द्वारा सहभागिता की गई।

उपरोक्त शिविर अग्रणी महाविद्यालय के निर्देशानुसार, महाविद्यालय की प्राचार्य डॉ नंदिता सरकार एवं रेड क्रॉस सोसाइटी के एग्जीक्यूटिव मेंबर श्री सुनील गर्ग के मार्गदर्शन में, सहायक प्राध्यापक सुश्री मंजु बरखाने एवं एनसीसी की छात्राओं के सहयोग से संपन्न करवाया गया।