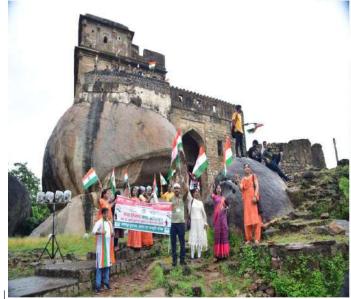

13 अगस्त को हर घर तिरंगा अभियान के अंतर्गत मदन महल किला तक वाहन रैली का आयोजन किया जिसमें 50 छात्राओं ने

भाग लिया

### NCC, NSS cadets hold vehicle rally

TO CREATE public awareness for Har Ghar Tiranga Abhiyan, the District Archeological, Tourism and Culture Council carried out a vehicle rally from Government Mohanlal Hargobinddas Home Science and Science College for Women to Madan Mahal Fort on Saturday.

Atotal of 90 NCC cadets and

NSS volunteers from MH Home Science and Science College and Government Mankunwar Bai Art and Commerce College for Women enthusia stically participated in the vehicle rally carried out with the cooperation of Archeological Survey of India.

The vehicle rally flagged off by Mayor, Jagat Bahadur Singh, culminated at Madal Mahal Fort premises.

They also hosted the National Flag on the Fort. The Tiranga Yatra and cultural activities were organised under the supervision of Coordinator, Deepti Thakur. Eminents who present on

Eminents who present on this occasion included Chief Executive Officer, JATCC, Hemant Singh, Principal, MH Home Science and Science College, Dr. Nandita Sarkar, Dr. Leena Rai, Dr. Jyoti Jain, Dr. SapnaChawla, Dr. Jyoti Jain, Dr. Pritha Banerjee, Dr. Manju Gupta, Dr. Reena Bhairam and others.