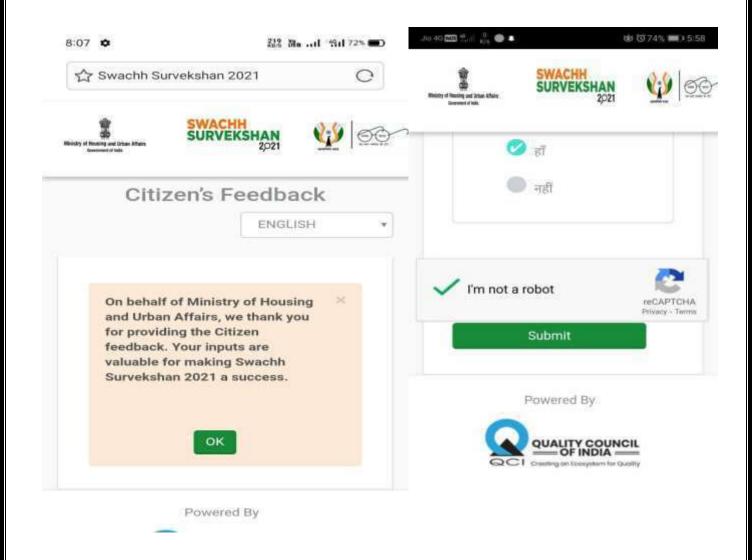

गर पालिक निगम, जबलपुर।

मुख्य कार्यपालिक अधिकारी, स्मार्ट सिटी लिमिटिड, जबलपुर।

जिला, जबलपुर

Scanned by TapScanner

प्राचार्य, शासकीय महाकौशल कला एवं वाणिज्य महाविद्यालय, जबलपुर

विषय :- स्वच्छ सर्वेक्षण 2020-21 हेतु सिटीजन फीड बैक की कार्यवाही संपादित किये जाने बावत् तथा इसके अन्तर्गत पेंटिंग प्रतियोगिता में सहमागिता विषयक।

संदर्भ :- कलेक्टर महोदय का पत्र क्रमांक 185 तथा 186 दिनांक 04.01.2021

संदर्भित पत्र आपकी ओर संप्रेषित हैं। कृपया अपने क्षेत्राधीन समस्त महाविद्यालयों से एतद्विषयक कार्यवाही, क्रियान्वयन एवं पालन किया जाना अभिनिश्चित् करायें तथा पालन प्रतिवेदन इस कार्यालय को उपलब्ध कराने का कष्ट करें।

अग्रनी प्रकोस्ट

विशेष कर्त्रव्यस्थ अधिकारी प्रभारी अतिरिक्त संचालक, उच्च शिक्षा, जबलपुर संभाग, जबलपुर

HALL MAN ACCAL ON MERSON MERSON MENSON MENSO

7-1-2021

Scanned by TapScanner



Certificate of event -

## GOVT. M.H. COLLEGE OF HOME SCIENCE AND SCIENCE FOR WOMEN

## **JABALPUR**

## NATIONAL CADET CORPS

Month - March 2021

Topic of event - Career Mela

**Date of event** - 15-03-2021

Place of event — Govt. MKB Arts and commerce college Jabalpur

<u>Subject</u> – VOLUNTEERING by NCC cadets for DIVISIONAL LEVEL CAREER FAIR

Incharge – Mrs. Madhuri Ramteke

<u>Purpose of the event</u> — To provide self-employment to unemployed youth. Regarding cooperation in organizing employment-oriented e-fair and campus drive on the department level, career opportunity as per the instructions of Higher Education Department, Government of Madhya Pradesh, serial number in the college on March 15, 2021.

<u>Impact of event</u> Under which employment has been provided to many people