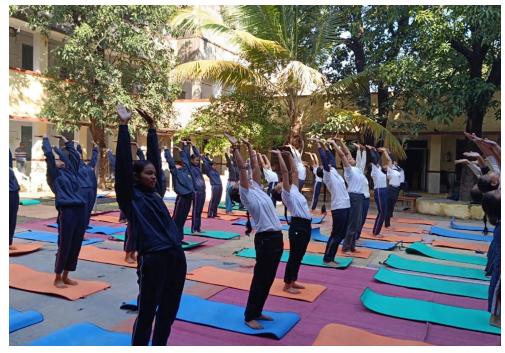

#### Sports Competitions/events organised by the Institute 12.01.2024\_Surya Namaskar

Self Defence Karate Training with MP Tourism Dept. From 06 Dec 2023

Khel Diwas 29.08.2023

College Teams in Dist Level Competition 23-24