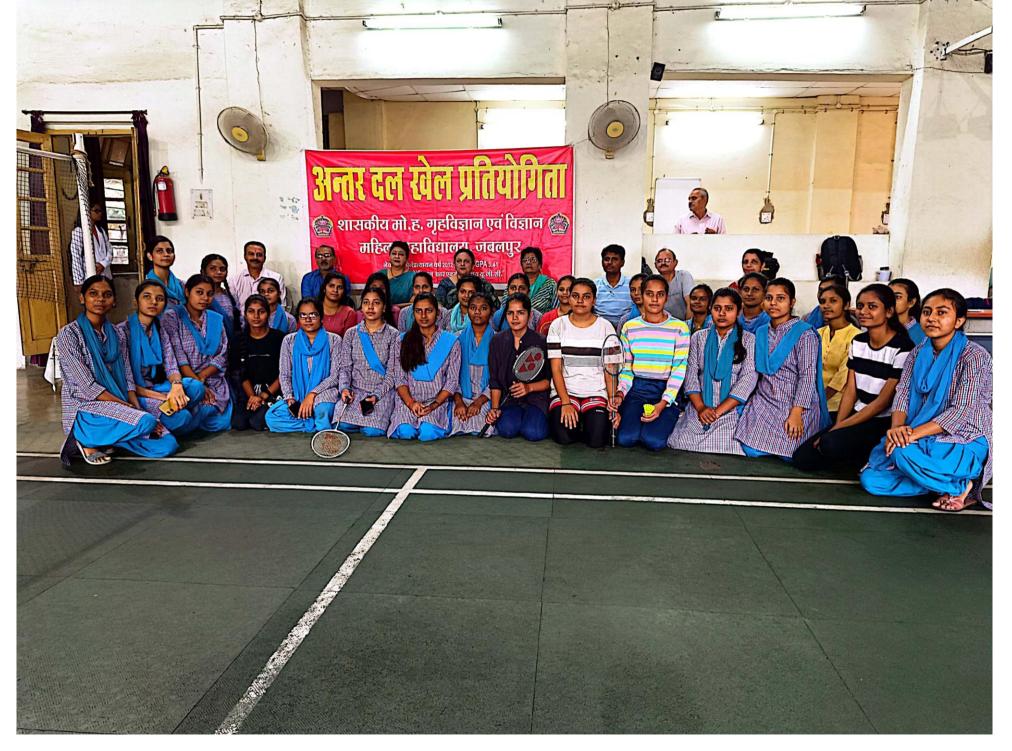

#### Sports Competitions/events organised by the Institute 12.01.2024\_Surya Namaskar

Self Defence Karate Training with MP Tourism Dept. From 06 Dec 2023

Khel Diwas 29.08.2023

College Teams in Dist Level Competition 23-24