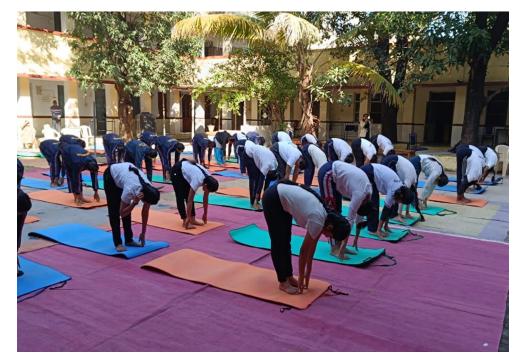

#### Sports Competitions/events organised by the Institute 12.01.2024\_Surya Namaskar

Self Defence Karate Training with MP Tourism Dept. From 06 Dec 2023

Khel Diwas 29.08.2023

College Teams in Dist Level Competition 23-24