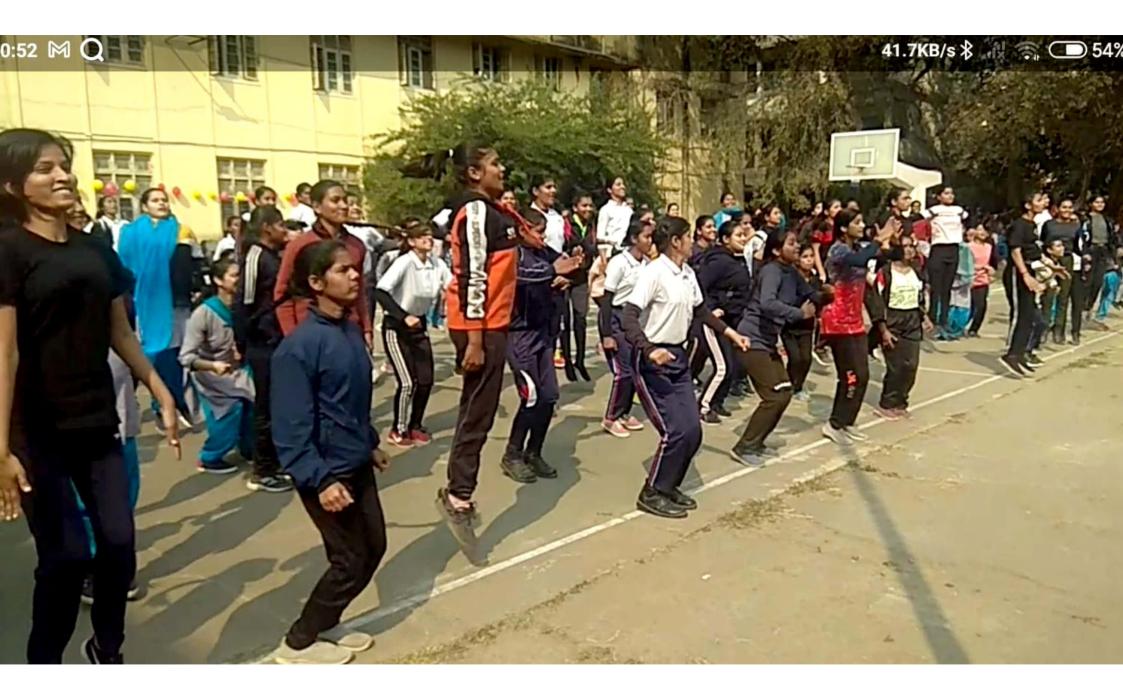

#### Sports Competitions/events organised by the Institute 12.01.2024\_Surya Namaskar

Self Defence Karate Training with MP Tourism Dept. From 06 Dec 2023

Khel Diwas 29.08.2023

College Teams in Dist Level Competition 23-24