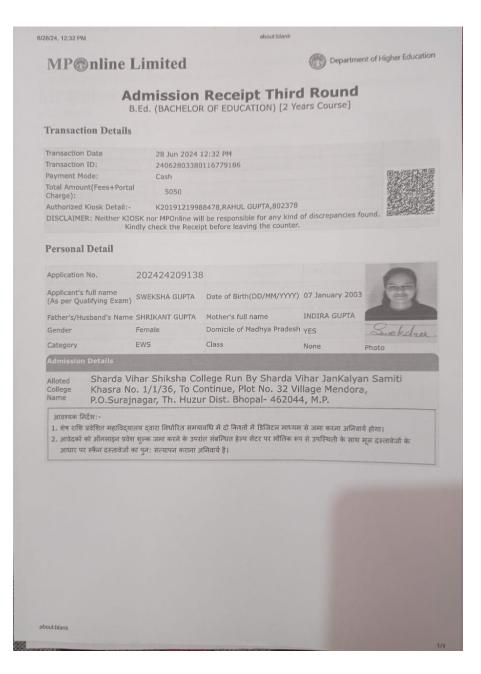

r>बातक पाठाव्यक के प्यू<br>Graduation Course के | Nethinston<br>)<br>एक विषय्।<br>nd Yr. Major Subject (N(P) | Course  | 024<br>95.42<br>MATHEMAATIC<br>Mathemati                                                                                                                                                                                                                                                                                                                                                                                                                                                                                                                                                                                                                                                            |



| MP@nline I                                                                                                                                                        | imited                                                                                |                                                                               | Department                                                   | nt of Higher Education |
|-------------------------------------------------------------------------------------------------------------------------------------------------------------------|---------------------------------------------------------------------------------------|-------------------------------------------------------------------------------|-------------------------------------------