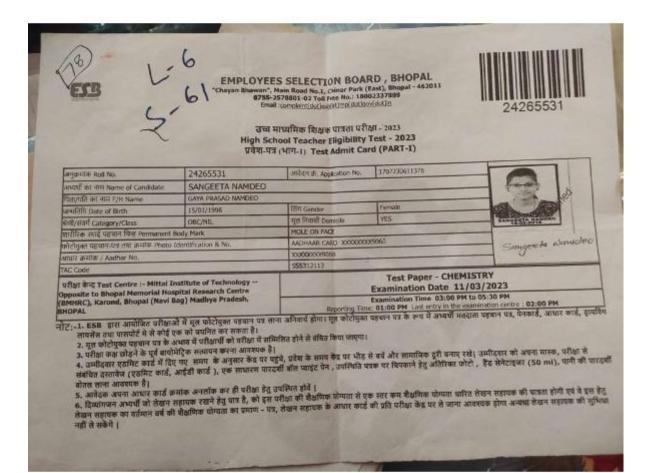

| канцитацу а бак 8.<br>к од он желек или<br>к илиан 2 жалан<br>2050247611524                                         | 81/05<br>81(Ye | •)         |



| INOLOGI             | STITUTE OF C<br>CATION & TEC<br>Parce College Road, Jabalpur Pl            | APPII                      |
|---------------------|----------------------------------------------------------------------------|----------------------------|
| Date 4 18/23        | RECEIPT                                                                    | 5098                       |
|                     | Patel                                                                      | Concerns of the            |
|                     |                                                                            |                            |
| 1                   | -11 ·                                                                      | SNO. PUDCA                 |
| on loind