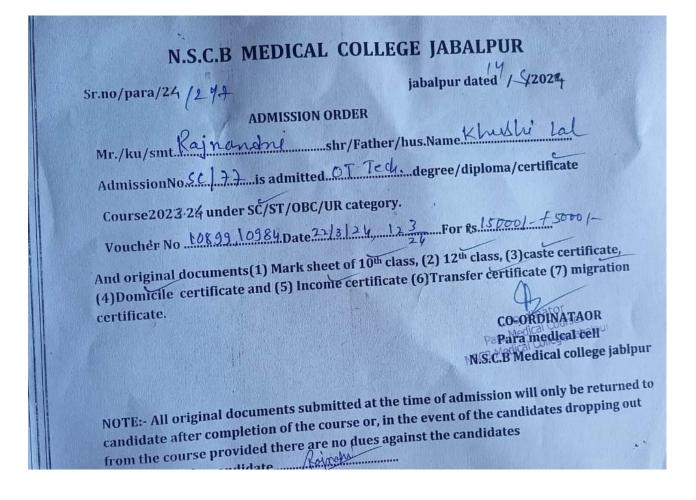

| Aāmi                                                                                                                                                                                                                                                                                                                                                                                                                                                                                                                                                                                                                                                                                                |                            |



| St. Aloysius College (Autonom<br>Jabalpur, M.P.<br>HEAD OFFICE<br>Fee Receipt/Invoice: [Bank Cop                                                                                                                                                                                                                   |                                                                  | ONOMOU<br>e by NAAO                                                                                                                                                 | , JABALPUR<br>S<br>C (CGPA 3.68/4<br>ellence by UGC                                   | 1.0)                           | Q