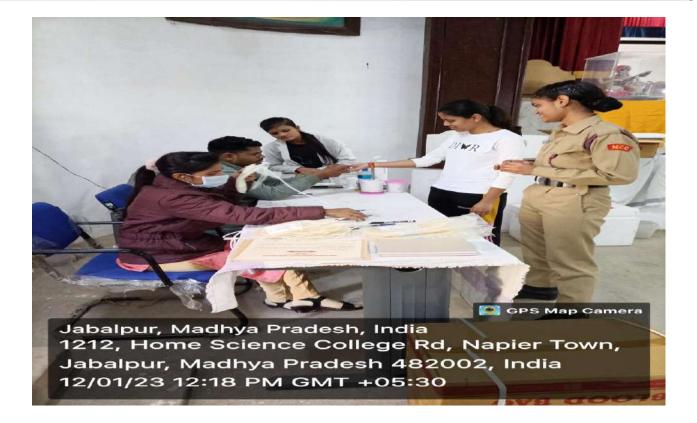

Blood donation 07/09/2022, Manas Bhavan Collaboration with jila prashasan Jabalpur and Red cross society Jabalpur

Blood donation camp 12/01/2023 Home Science College Auditorium Red cross society Jabalpur

1212, Home Science College Rd, Napier Town, Jabalpur, Madhya Pradesh 482002, India 12/01/23 01:06 PM GMT +05:30

|                         | E-mail : govrascel 836@ gmail.com / hegmalacejab@mp.gov.in<br>plane Fax No 0761-2678193                               | आजादी ज<br>अमृत महोत्सव                                          |
|-------------------------|-----------------------------------------------------------------------------------------------------------------------|------------------------------------------------------------------|
|                         | क्रमान्त्र (१ - <u>)</u> / रथा / 2023                                                                                 | विनाक :- 1 <sub>0 - 01 2023</sub>                                |
|                         | प्रति.<br>प्रत्यार्थ                                                                                                  |                                                                  |
|                         | <ul> <li>शास, एम, के, बाई महिला महात्रि, जबलपुर</li> </ul>                                                            |                                                                  |
|                         | <ol> <li>शास, एम, एच, महिला महाविद्यालय, जयलपुर</li> </ol>                                                            |                                                                  |
|                         | <ol> <li>शास. विज्ञान महाविद्यालय. जबलपुर</li> <li>ती. एस. जर्भ- बाणिज्य महाविद्यालय जबलपुर</li> </ol>                |                                                                  |
|                         | <ol> <li>संत एलोयसियेस महाविद्यालय पेंटीनाका जबलपुर</li> </ol>                                                        |                                                                  |
|                         | <ol> <li>माता गुजरी महिला महाविद्यालय, जबलपुर</li> </ol>                                                              |                                                                  |
|                         | <ol> <li>भी गुरू तेंग बहाडुर खालसा महावि महानददा जवलपुर</li> <li>भीराम महाविधालय माढोताल जवलपुर</li> </ol>            |                                                                  |
|                         | छ ज्ञानगंगा महाविद्यालय लिलवारा जवलपुर                                                                                |                                                                  |
|                         | <ol> <li>महाराष्ट्र महाविद्यालय गोल बाजार जबलपुर</li> <li>विषय – 12 जनवरी 2023 को सुरा दिवस घर रयत दान रिग</li> </ol> |                                                                  |
|                         | संदर्भ – संधिव इंडियन रेड कारा सोनायटी, जिलाध्यक्ष कार्यालय ज                                                         | वर का आयाजन करन बाबत्<br>बिलपुर का पत्र क्रमाक 100               |
|                         | /रेडक्रास / 2023 जवलपुर दिनांक 10.01.2023 से परिपाल                                                                   | न में                                                            |
|                         | विषयान्तर्गत एवं संदर्भित पत्र के परिपालन में लेख है कि 12 व                                                          | ानवरी 2023 को स्वामी विवेकालंद                                   |
|                         | जयती 'युवा दिवस' के उपलक्ष्य में महाविद्यालय में रेड क्रांस सोसायटी थे स                                              | युक्त तत्वातान में स्कृतदान शिविर                                |
|                         | का आयोजन आपके महाविद्यालय में किया जाना है । इसकी विरतृत ज                                                            | गनकारी औ सुनील कुमार गर्म,                                       |
|                         | एनसीययूटिंव मेम्बर- 8435552683 से संपर्क कर प्राप्त कर सकते हे ।                                                      |                                                                  |
|                         | इस हेलु विभिन्न माव्यमों से विद्यार्थी समूह में प्रधार-प्रसार क                                                       | रना सुनिरियत करें ताकि इसका                                      |
|                         | आसोजन नुहद स्तर पर किया जा सके ।                                                                                      | NON.                                                             |
|                         | संजग्न- संदर्भित क्व                                                                                                  | HAREKTES                                                         |
|                         | शास                                                                                                                   | प्राचार्यः २०११<br>तत्त्वार्थः<br>सहायदेशदः इद्यक्रियः व्यक्तियः |
|                         |                                                                                                                       | HEWNER'S ADR. TY.                                                |
|                         | पृष्ठा क्रमांक : २) - // रस्म/ 2023<br>प्रतिसिपि                                                                      | হিনাক – /ন হাত্রের                                               |
| 1(10)                   | <ul> <li>अतिहिवन संचालक, उच्च शिक्षा, जयलपुर संभाग, जयलपुर को सूचनार्थ</li> </ul>                                     |                                                                  |
| NUM (ALL) EXOPTO POSSAL | <ol> <li>संबिध रेजकाश सोसायटी, जिलाच्यक कार्यालय जबलपुर को सूचनार्थ</li> <li>कार्यालयोन प्रति</li> </ol>              | AGAN                                                             |
| 10-10                   |                                                                                                                       | प्राचीयें द्विपि 25<br>महाय <b>न्द्राधी</b> केला एवं याणिज्य     |
| 153 Sold                |                                                                                                                       | अन्नद्रविद्यात्वर्धतम् दिम् दिन्द्र                              |
|                         | abin usen einen ab geften und un alleune an und fumfricht fure, iftheuture, min                                       | annye (A.I.)                                                     |

कार्यालय-प्राचार्य,

Andrew Madhya Pradesh, India 1212, Home Science College Rd, Napier Town,

Jabalpur, Madhya Pradesh 482002, India

12/01/23 01:06 PM GMT +05:30

प्रति,

अग्रणी महाविद्यालय शासकीय महाकौशल कला एवं वाणिज्य (अग्रणी) महाविद्यालय जबलपुर विषय – 12 जनवरी 2023 को "युवा दिवस" के उपलक्ष्य में रक्तदान शिविर के आयोजन रिपोर्ट बाबत।

उपरोक्त विषयांतर्गत लेख है कि शासकीय मो. ह. गृह विजान एवं विजान महिला महाविद्यालय जबलपुर में स्वामी विवेकानंद जयंती "युवा दिवस" के उपलक्ष्य में आज दिनांक 12/01/2023 को रेड क्रॉस सोसायटी के संयुक्त तत्वाधान में रक्तदान शिविर का आयोजन महाविद्यालय के प्रेक्षागृह में अपरान्ह 12:00 बजे किया गया। शिविर में महाविद्यालय की छात्राओं द्वारा सहभागिता की गई।

उपरोक्त शिविर अग्रणी महाविद्यालय के निर्देशानुसार, महाविद्यालय की प्राचार्य डॉ नंदिता सरकार एवं रेड क्रॉस सोसाइटी के एग्जीक्यूटिव मेंबर श्री सुनील गर्ग के मार्गदर्शन में, सहायक प्राध्यापक सुश्री मंजु बरखाने एवं एनसीसी की छात्राओं के सहयोग से संपन्न करवाया गया।