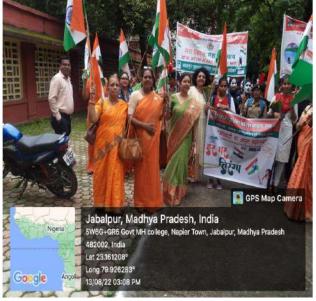

31 जुलाई को जानकी रमन कॉलेज में माननीय राज्यपाल द्वारा पंडित हरि कृष्ण त्रिपाठी स्मृति समारोह में पुस्तक लोकापर्ण पर मे महाविद्यालय की 20 छात्राओं ने वॉलिंटियर्स के रूप में सहभागिता की ।

200 girl students participated in the programs like Poster Slogan Har Ghar Tiranga Abhiyan etc. under the Independence Week from 8th to 15th August.

Jabalpur, Madhya Pradesh, India Napier Town, Home Science College Campus, Napier Town Jabalpur, Madhya Pradesh 482002, India Lat 23.161722° Long 79.92707° 02/08/22 02:28 PM

Google

On August 10, 2022, the importance of the tricolor was explained to the students in the primary school of village Koodan by the NSS girl students of the college, in which 5 NSS girl students participated.