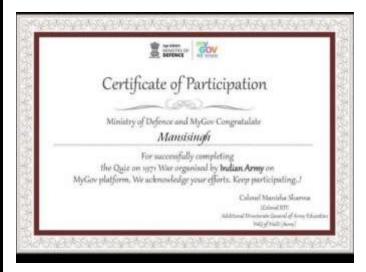

## National cadet corps (N.C.C.)

Month - August 2021

Topic of event - online quiz competition

Date of event - 08-08-2021 to 10-08-2021

Place of event - online program

<u>Subject</u> Online Quiz Competition on 1971 war Organized by Indian Army under Ministry of Defense of MP Govt .

Incharge – Mrs. Madhuri ramteke

**Purpose of the event** – The objective of the quiz was to encourage NCC girls to gain knowledge about 1971 war and their education. An online quiz is being conducted for Indian Citizens on the epic war of 1971 outlining the bravery and camaraderie of our troops as part of Swarnim Vijay Varsh Celebrations for motivating the youth and infusing a patriotic feeling among masses across the nation.

**Impact of event** – This increased his general knowledge and the cadets got complete information about the incident of 1971. Somewhere it fills the patriortism, enthusiasm and the motivation among the cadets for the country.

Number of participants - 35+25

# No. Of cadets participated:-35+25

Certificate of the event:- for more certificates link on this link :-

https://drive.google.com/file/d/16SMzL3MWi4T68ACN9-uoc-N\_Soym8EOW/view?usp=sharing

https://drive.google.com/file/d/1U2eylxrW-vFovoBws1qUMxXPSn9tVb0G/view?usp=sharing