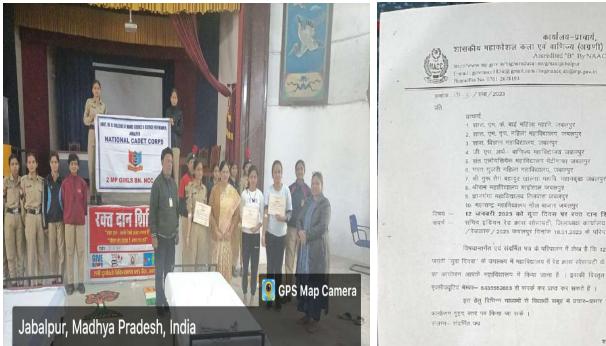

1212, Home Science College Rd, Napier Town, Jabalpur, Madhya Pradesh 482002, India 12/01/23 01:06 PM GMT +05:30

|                         | E-mail : govrascel 836@ gmail.com / hegmalacejab@mp.gov.in<br>plane Fax No 0761-2678193                               | आजादी ज<br>अमृत महोत्सव                                          |
|-------------------------|-----------------------------------------------------------------------------------------------------------------------|------------------------------------------------------------------|
|                         | क्रमान्त्र (१ - <u>)</u> / रथा / 2023                                                                                 | विनाक :- 1 <sub>0 - 01 2023</sub>                                |
|                         | प्रति.<br>प्रत्यार्थ                                                                                                  |                                                                  |
|                         | <ul> <li>शास, एम, के, बाई महिला महात्रि, जबलपुर</li> </ul>                                                            |                                                                  |
|                         | <ol> <li>शास, एम, एच, महिला महाविद्यालय, जयलपुर</li> </ol>                                                            |                                                                  |
|                         | <ol> <li>शास. विज्ञान महाविद्यालय. जबलपुर</li> <li>ती. एस. जर्भ- बाणिज्य महाविद्यालय जबलपुर</li> </ol>                |                                                                  |
|                         | <ol> <li>संत एलोयसियेस महाविद्यालय पेंटीनाका जबलपुर</li> </ol>                                                        |                                                                  |
|                         | <ol> <li>माता गुजरी महिला महाविद्यालय, जबलपुर</li> </ol>                                                              |                                                                  |
|                         | <ol> <li>भी गुरू तेंग बहाडुर खालसा महावि महानददा जवलपुर</li> <li>भीराम महाविधालय माढोताल जवलपुर</li> </ol>            |                                                                  |
|                         | छ ज्ञानगंगा महाविद्यालय लिलवारा जवलपुर                                                                                |                                                                  |
|                         | <ol> <li>महाराष्ट्र महाविद्यालय गोल बाजार जबलपुर</li> <li>विषय – 12 जनवरी 2023 को सुरा दिवस घर रयत दान रिग</li> </ol> |                                                                  |
|                         | संदर्भ – संधिव इंडियन रेड कारा सोनायटी, जिलाध्यक्ष कार्यालय ज                                                         | वर का आयाजन करन बाबत्<br>बिलपुर का पत्र क्रमाक 100               |
|                         | /रेडक्रास / 2023 जवलपुर दिनांक 10.01.2023 से परिपाल                                                                   | न में                                                            |
|                         | विषयान्तर्गत एवं संदर्भित पत्र के परिपालन में लेख है कि 12 व                                                          | ानवरी 2023 को स्वामी विवेकालंद                                   |
|                         | जयती 'युवा दिवस' के उपलक्ष्य में महाविद्यालय में रेड क्रांस सोसायटी थे स                                              | युक्त तत्वातान में स्कृतदान शिविर                                |
|                         | का आयोजन आपके महाविद्यालय में किया जाना है । इसकी विरतृत ज                                                            | गनकारी औ सुनील कुमार गर्म,                                       |
|                         | एनसीययूटिंव मेम्बर- 8435552683 से संपर्क कर प्राप्त कर सकते हे ।                                                      |                                                                  |
|                         | इस हेलु विभिन्न माव्यमों से विद्यार्थी समूह में प्रधार-प्रसार क                                                       | रना सुनिरियत करें ताकि इसका                                      |
|                         | आसोजन नुहद स्तर पर किया जा सके ।                                                                                      | NON.                                                             |
|                         | संजग्न- संदर्भित क्व                                                                                                  | HAREKTES                                                         |
|                         | शास                                                                                                                   | प्राचार्यः २०११<br>तत्त्वार्थः<br>सहायदेशदः इद्यक्रियः व्यक्तियः |
|                         |                                                                                                                       | HEWNER'S ADR. TY.                                                |
|                         | पृष्ठा क्रमांक : २) - // रस्म/ 2023<br>प्रतिसिपि                                                                      | হিনাক – /ন হাত্রের                                               |
| 1(10)                   | <ul> <li>अतिहिवन संचालक, उच्च शिक्षा, जयलपुर संभाग, जयलपुर को सूचनार्थ</li> </ul>                                     |                                                                  |
| NUM (ALL) EXOPTO POSSAL | <ol> <li>संबिध रेजकाश सोसायटी, जिलाच्यक कार्यालय जबलपुर को सूचनार्थ</li> <li>कार्यालयोन प्रति</li> </ol>              | AGAN                                                             |
| 10-10                   |                                                                                                                       | प्राचीयें द्विपि 25<br>महाय <b>न्द्राधी</b> केला एवं याणिज्य     |
| 153 Sold                |                                                                                                                       | अन्नद्रविद्यात्वर्धतम् दिम् दिन्द्र                              |
|                         | abin usen einen ab geften und un alleune an und fumfricht fure, iftheuture, min                                       | annye (A.I.)                                                     |