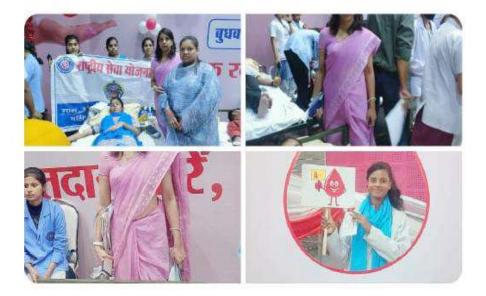

Blood donation 07/09/2022, Manas Bhavan Collaboration with jila prashasan Jabalpur and Red cross society Jabalpur

Blood donation camp 12/01/2023 Home Science College Auditorium Red cross society Jabalpur

1212, Home Science College Rd, Napier Town, Jabalpur, Madhya Pradesh 482002, India 12/01/23 01:06 PM GMT +05:30

|                         | E-mail : govrascel 836@ gmail.com / hegmalacejab@mp.gov.in<br>plane Fax No 0761-2678193                               | आजादी ज<br>अमृत महोत्सव                                          |
|-------------------------|-----------------------------------------------------------------------------------------------------------------------|------------------------------------------------------------------|
|                         | क्रमान्त्र (१ - <u>)</u> / रथा / 2023                                                                                 | विनाक :- 1 <sub>0 - 01 2023</sub>                                |
|                         | प्रति.<br>प्रत्यार्थ                                                                                                  |                                                                  |
|                         | <ul> <li>शास, एम, के, बाई महिला महात्रि, जबलपुर</li> </ul>                                                            |                                                                  |
|                         | <ol> <li>शास, एम, एच, महिला महाविद्यालय, जयलपुर</li> </ol>                                                            |                                                                  |
|                         | <ol> <li>शास. विज्ञान महाविद्यालय. जबलपुर</li> <li>ती. एस. जर्भ- बाणिज्य महाविद्यालय जबलपुर</li> </ol>                |                                                                  |
|                         | <ol> <li>संत एलोयसियेस महाविद्यालय पेंटीनाका जबलपुर</li> </ol>                                                        |                                                                  |
|                         | <ol> <li>माता गुजरी महिला महाविद्यालय, जबलपुर</li> </ol>                                                              |                                                                  |
|                         | <ol> <li>भी गुरू तेंग बहाडुर खालसा महावि महानददा जवलपुर</li> <li>भीराम महाविधालय माढोताल जवलपुर</li> </ol>            |                                                                  |
|                         | छ ज्ञानगंगा महाविद्यालय लिलवारा जवलपुर                                                                                |                                                                  |
|                         | <ol> <li>महाराष्ट्र महाविद्यालय गोल बाजार जबलपुर</li> <li>विषय – 12 जनवरी 2023 को सुरा दिवस घर रयत दान रिग</li> </ol> |                                                                  |
|                         | संदर्भ – संधिव इंडियन रेड कारा सोनायटी, जिलाध्यक्ष कार्यालय ज                                                         | वर का आयाजन करन बाबत्<br>बिलपुर का पत्र क्रमाक 100               |
|                         | /रेडक्रास / 2023 जवलपुर दिनांक 10.01.2023 से परिपाल                                                                   | न में                                                            |
|                         | विषयान्तर्गत एवं संदर्भित पत्र के परिपालन में लेख है कि 12 व                                                          | ानवरी 2023 को स्वामी विवेकालंद                                   |
|                         | जयती 'युवा दिवस' के उपलक्ष्य में महाविद्यालय में रेड क्रांस सोसायटी थे स                                              | युक्त तत्वातान में स्कृतदान शिविर                                |
|                         | का आयोजन आपके महाविद्यालय में किया जाना है । इसकी विरतृत ज                                                            | गनकारी औ सुनील कुमार गर्म,                                       |
|                         | एनसीययूटिंव मेम्बर- 8435552683 से संपर्क कर प्राप्त कर सकते हे ।                                                      |                                                                  |
|                         | इस हेलु विभिन्न माव्यमों से विद्यार्थी समूह में प्रधार-प्रसार क                                                       | रना सुनिरियत करें ताकि इसका                                      |
|                         | आसोजन नुहद स्तर पर किया जा सके ।                                                                                      | NON.                                                             |
|                         | संजग्न- संदर्भित क्व                                                                                                  | HAREKTES                                                         |
|                         | शास                                                                                                                   | प्राचार्यः २०११<br>तत्त्वार्थः<br>सहायदेशदः इद्यक्रियः व्यक्तियः |
|                         |                                                                                                                       | HEWNER'S ADR. TY.                                                |
|                         | पृष्ठा क्रमांक : २) - // रस्म/ 2023<br>प्रतिसिपि                                                                      | হিনাক – /ন হাত্রের                                               |
| 1(10)                   | <ul> <li>अतिहिवन संचालक, उच्च शिक्षा, जयलपुर संभाग, जयलपुर को सूचनार्थ</li> </ul>                                     |                                                                  |
| NUM (ALL) EXOPTO POSSAL | <ol> <li>संबिध रेजकाश सोसायटी, जिलाच्यक कार्यालय जबलपुर को सूचनार्थ</li> <li>कार्यालयोन प्रति</li> </ol>              | AGAN                                                             |
| 10-10                   |                                                                                                                       | प्राचीयें द्विपि 25<br>महाय <b>न्द्राधी</b> केला एवं याणिज्य     |
| 153 Sold                |                                                                                                                       | अन्नद्रविद्यात्वर्धतम् दिम् दिन्द्र                              |
|                         | abin usen einen ab geften und un alleune an und fumfricht fure, iftheuture, min                                       | annye (A.I.)                                                     |

उपरोक्त विषयांतर्गत लेख है कि शासकीय मो. ह. गृह विजान एवं विजान महिला महाविद्यालय जबलपुर में स्वामी विवेकानंद जयंती "युवा दिवस" के उपलक्ष्य में आज दिनांक 12/01/2023 को रेड क्रॉस सोसायटी के संयुक्त तत्वाधान में रक्तदान शिविर का आयोजन महाविद्यालय के प्रेक्षागृह में अपरान्ह 12:00 बजे किया गया। शिविर में महाविद्यालय की छात्राओं द्वारा सहभागिता की गई।

उपरोक्त शिविर अग्रणी महाविद्यालय के निर्देशानुसार, महाविद्यालय की प्राचार्य डॉ नंदिता सरकार एवं रेड क्रॉस सोसाइटी के एग्जीक्यूटिव मेंबर श्री सुनील गर्ग के मार्गदर्शन में, सहायक प्राध्यापक सुश्री मंजु बरखाने एवं एनसीसी की छात्राओं के सहयोग से संपन्न करवाया गया।