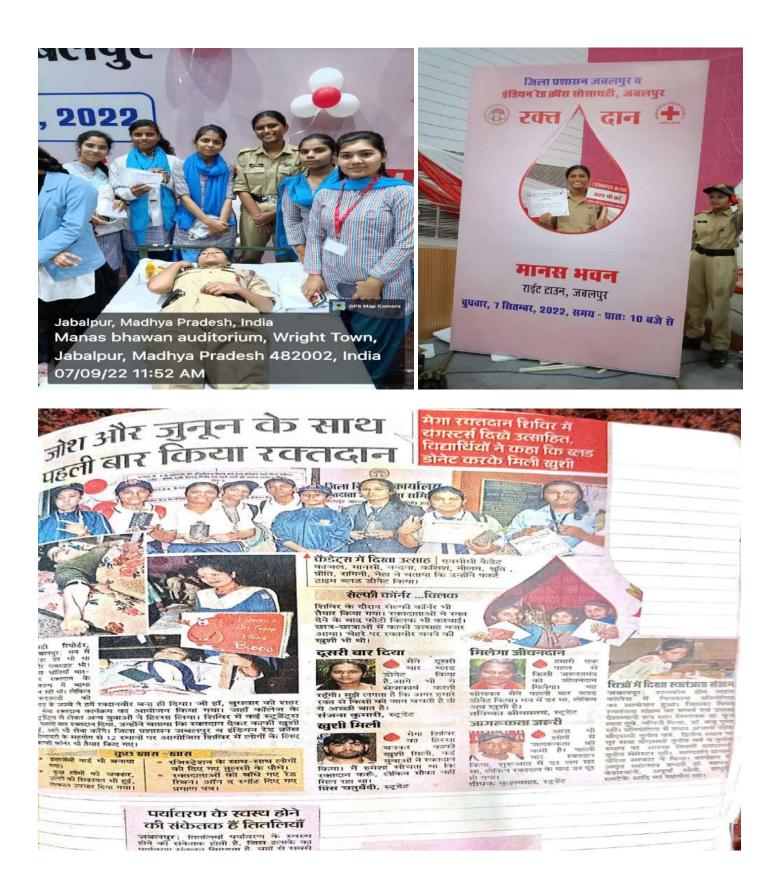

Blood donation 07/09/2022, Manas Bhavan Collaboration with jila prashasan Jabalpur and Red cross society Jabalpur

Blood donation camp 12/01/2023 Home Science College Auditorium Red cross society Jabalpur

1212, Home Science College Rd, Napier Town, Jabalpur, Madhya Pradesh 482002, India 12/01/23 01:06 PM GMT +05:30

|                         | E-mail : govrascel 836@ gmail.com / hegmalacejab@mp.gov.in<br>plane Fax No 0761-2678193                               | आजादी ज<br>अमृत महोत्सव                                          |
|-------------------------|-----------------------------------------------------------------------------------------------------------------------|------------------------------------------------------------------|
|                         | क्रमान्त्र (१ - <u>)</u> / रथा / 2023                                                                                 | विनाक :- 1 <sub>0 - 01 2023</sub>                                |
|                         | प्रति.<br>प्रत्यार्थ                                                                                                  |                                                                  |
|                         | <ul> <li>शास, एम, के, बाई महिला महात्रि, जबलपुर</li> </ul>                                                            |                                                                  |
|                         | <ol> <li>शास, एम, एच, महिला महाविद्यालय, जयलपुर</li> </ol>                                                            |                                                                  |
|                         | <ol> <li>शास. विज्ञान महाविद्यालय. जबलपुर</li> <li>ती. एस. जर्भ- बाणिज्य महाविद्यालय जबलपुर</li> </ol>                |                                                                  |
|                         | <ol> <li>संत एलोयसियेस महाविद्यालय पेंटीनाका जबलपुर</li> </ol>                                                        |                                                                  |
|                         | <ol> <li>माता गुजरी महिला महाविद्यालय, जबलपुर</li> </ol>                                                              |                                                                  |
|                         | <ol> <li>भी गुरू तेंग बहाडुर खालसा महावि महानददा जवलपुर</li> <li>भीराम महाविधालय माढोताल जवलपुर</li> </ol>            |                                                                  |
|                         | छ ज्ञानगंगा महाविद्यालय लिलवारा जवलपुर                                                                                |                                                                  |
|                         | <ol> <li>महाराष्ट्र महाविद्यालय गोल बाजार जबलपुर</li> <li>विषय – 12 जनवरी 2023 को सुरा दिवस घर रयत दान रिग</li> </ol> |                                                                  |
|                         | संदर्भ – संधिव इंडियन रेड कारा सोनायटी, जिलाध्यक्ष कार्यालय ज                                                         | वर का आयाजन करन बाबत्<br>बिलपुर का पत्र क्रमाक 100               |
|                         | /रेडक्रास / 2023 जवलपुर दिनांक 10.01.2023 से परिपाल                                                                   | न में                                                            |
|                         | विषयान्तर्गत एवं संदर्भित पत्र के परिपालन में लेख है कि 12 व                                                          | ानवरी 2023 को स्वामी विवेकालंद                                   |
|                         | जयती 'युवा दिवस' के उपलक्ष्य में महाविद्यालय में रेड क्रांस सोसायटी थे स                                              | युक्त तत्वातान में स्कृतदान शिविर                                |
|                         | का आयोजन आपके महाविद्यालय में किया जाना है । इसकी विरतृत ज                                                            | गनकारी औ सुनील कुमार गर्म,                                       |
|                         | एनसीययूटिंव मेम्बर- 8435552683 से संपर्क कर प्राप्त कर सकते हे ।                                                      |                                                                  |
|                         | इस हेलु विभिन्न माव्यमों से विद्यार्थी समूह में प्रधार-प्रसार क                                                       | रना सुनिरियत करें ताकि इसका                                      |
|                         | आसोजन नुहद स्तर पर किया जा सके ।                                                                                      | NON.                                                             |
|                         | संजग्न- संदर्भित क्व                                                                                                  | HAREKTES                                                         |
|                         | शास                                                                                                                   | प्राचार्यः २०११<br>तत्त्वार्थः<br>सहायदेशदः इद्यक्रियः व्यक्तियः |
|                         |                                                                                                                       | HEWNER'S ADR. TY.                                                |
|                         | पृष्ठा क्रमांक : २) - // रस्म/ 2023<br>प्रतिसिपि                                                                      | হিনাক – /ন হাত্রের                                               |
| 1(10)                   | <ul> <li>अतिहिवन संचालक, उच्च शिक्षा, जयलपुर संभाग, जयलपुर को सूचनार्थ</li> </ul>                                     |                                                                  |
| NUM (ALL) EXOPTO POSSAL | <ol> <li>संबिध रेजकाश सोसायटी, जिलाच्यक कार्यालय जबलपुर को सूचनार्थ</li> <li>कार्यालयोन प्रति</li> </ol>              | AGAN                                                             |
| 10-10                   |                                                                                                                       | प्राचीयें द्विपि 25<br>महाय <b>न्द्राधी</b> केला एवं याणिज्य     |
| 153 Sold                |                                                                                                                       | अन्नद्रविद्यात्वर्धतम् दिम् दिन्द्र                              |
|                         | abin usen einen ab geften und un alleune an und fumfricht fure, iftheuture, min                                       | annye (A.I.)                                                     |

कार्यालय-प्राचार्य,

Andrew Madhya Pradesh, India 1212, Home Science College Rd, Napier Town,

Jabalpur, Madhya Pradesh 482002, India

12/01/23 01:06 PM GMT +05:30

प्रति,

अग्रणी महाविद्यालय शासकीय महाकौशल कला एवं वाणिज्य (अग्रणी) महाविद्यालय जबलपुर विषय – 12 जनवरी 2023 को "युवा दिवस" के उपलक्ष्य में रक्तदान शिविर के आयोजन रिपोर्ट बाबत।

उपरोक्त विषयांतर्गत लेख है कि शासकीय मो. ह. गृह विजान एवं विजान महिला महाविद्यालय जबलपुर में स्वामी विवेकानंद जयंती "युवा दिवस" के उपलक्ष्य में आज दिनांक 12/01/2023 को रेड क्रॉस सोसायटी के संयुक्त तत्वाधान में रक्तदान शिविर का आयोजन महाविद्यालय के प्रेक्षागृह में अपरान्ह 12:00 बजे किया गया। शिविर में महाविद्यालय की छात्राओं द्वारा सहभागिता की गई।

उपरोक्त शिविर अग्रणी महाविद्यालय के निर्देशानुसार, महाविद्यालय की प्राचार्य डॉ नंदिता सरकार एवं रेड क्रॉस सोसाइटी के एग्जीक्यूटिव मेंबर श्री सुनील गर्ग के मार्गदर्शन में, सहायक प्राध्यापक सुश्री मंजु बरखाने एवं एनसीसी की छात्राओं के सहयोग से संपन्न करवाया गया।