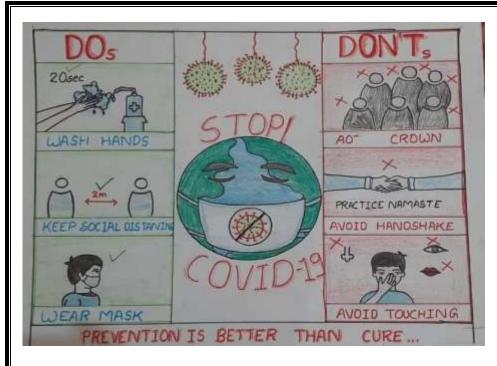

# Photograph of the event:-

National cadet corps(N.C.C.)

<u>Month:-</u>May.

**Topic of event:**- competition in slogan writing and poster making on the topic- coronavirus.

Date of event :- 25/05/21

Place of event:- online

**Subject of the event:-** TO SPREAD AWARENESS ABOUT COVID-19

Incharge:- Mrs.Madhuri Ramteke .

<u>Purpose of the event:-</u> we strongly believe that in these challenging times, it is important we continue to provide opportunities for leaders to build strong, diverse networks to develop leadership skill and continue to lead across boundaries and to create social connections with each other.

**Impact of this event:-** the people got aware about how to get safe from coronavirus and the precautions needed when we come in contact with the people suffering from covid-19. The impact of coronavirus pandemic on India has been **largely disruptive in terms of economic activity** as well as a loss of human lives. Almost all the sectors have been adversely affected as domestic demand and exports sharply plummeted with some notable exceptions where high growth was observed.

Number of cadets:- 30

मध्यप्रदेश शासन अध्यात्म विभाग मंत्रालय

भोपाल, दिनांक 0/ /07/2021

क्रमांक 1074/1044/2021/68, प्रति.

> समस्त जिला-कलेक्टर, मध्यप्रदेश

विषय:- कोविड संकमण पर नियंत्रण एवं रोकथाम के लिये जागरूकता और प्रचार प्रसार हेतु मंत्री समूह द्वारा की गई अनुशंसाओं पर कार्यवाही ।