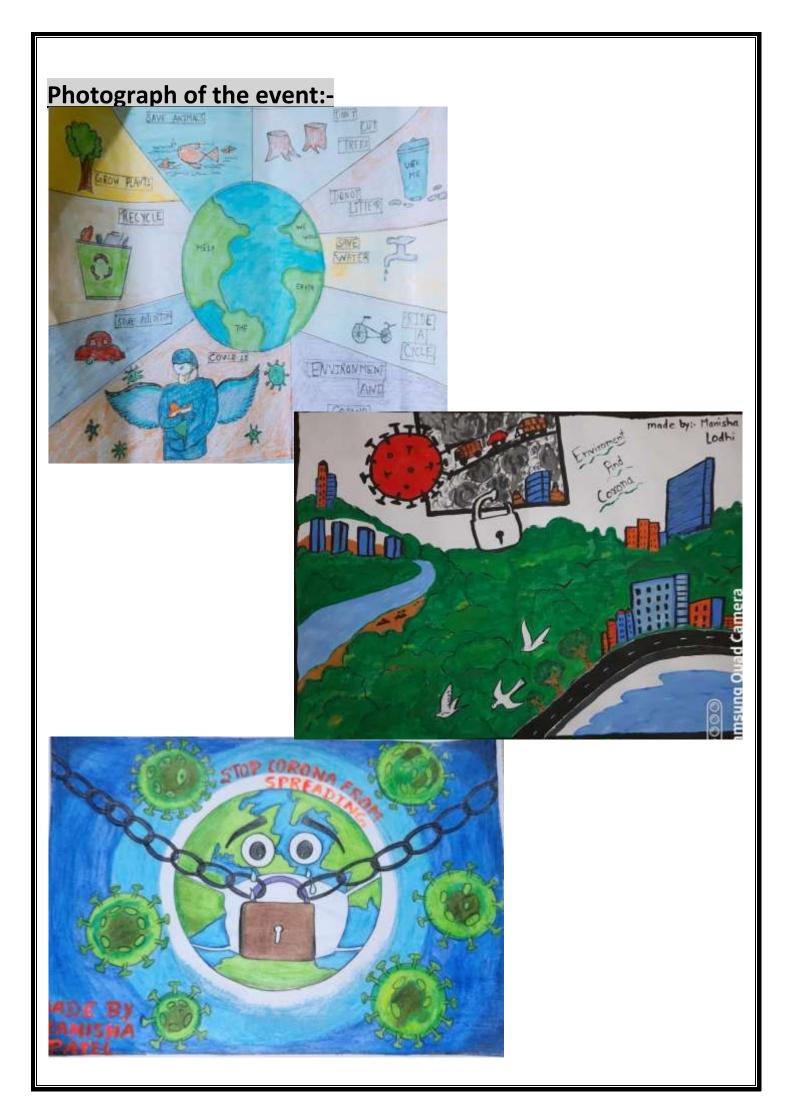

# Photograph of the event:-

National cadet corps(N.C.C.)

<u>Month:-</u>May.

**Topic of event:**- competition in slogan writing and poster making on the topic- coronavirus.

Date of event :- 25/05/21

Place of event:- online

**Subject of the event:-** TO SPREAD AWARENESS ABOUT COVID-19

Incharge:- Mrs.Madhuri Ramteke .

<u>Purpose of the event:-</u> we strongly believe that in these challenging times, it is important we continue to provide opportunities for leaders to build strong, diverse networks to develop leadership skill and continue to lead across boundaries and to create social connections with each other.

**Impact of this event:-** the people got aware about how to get safe from coronavirus and the precautions needed when we come in contact with the people suffering from covid-19. The impact of coronavirus pandemic on India has been **largely disruptive in terms of economic activity** as well as a loss of human lives. Almost all the sectors have been adversely affected as domestic demand and exports sharply plummeted with some notable exceptions where high growth was observed.

Number of cadets:- 30

मध्यप्रदेश शासन अध्यात्म विभाग मंत्रालय

भोपाल, दिनांक 0/ /07/2021

क्रमांक 1074/1044/2021/68, प्रति.

> समस्त जिला-कलेक्टर, मध्यप्रदेश

विषय:- कोविड संकमण पर नियंत्रण एवं रोकथाम के लिये जागरूकता और प्रचार प्रसार हेतु मंत्री समूह द्वारा की गई अनुशंसाओं पर कार्यवाही ।