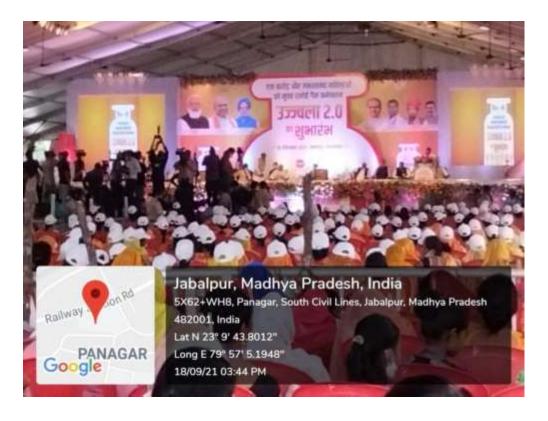

#### National cadet corps (N.C.C.)

Month :- September 2021

Topic of event :- EBSB camp (yoga activity)

Date of event :- 21-26 September 2021

Place of event :- NCC group headquarter Jabalpur

Subject of event :- YOGA DEMOSTRATION IN EBSB CAMP

Incharge:- 1. Mrs. Apoorva soni 2. Mrs. Madhuri ramteke

Purpose of event:- The purpose of this program is to demonstrate cadets importance of surya namaskar, yoga and medititaion. And also to show them correct way of doing yoga and also highlightened the importance of breathing properly while performing yoga asanas.

Impact of event :- In this program, cadets of MP & CG directorate and Maharashtra directorate participated, they all saw live demonstration of yoga while attending EBSB camp online using Microsoft team app. Due to this yoga demonstration, cadets became aware about the importance of yoga in their daily life and also the importance of practicing yoga asanas properly.

List of participants cadets :-

Ragini verma (yoga performance)

Shimoni patel (yoga anchoring)

Priyanka Tiwari (Meditation Performance)