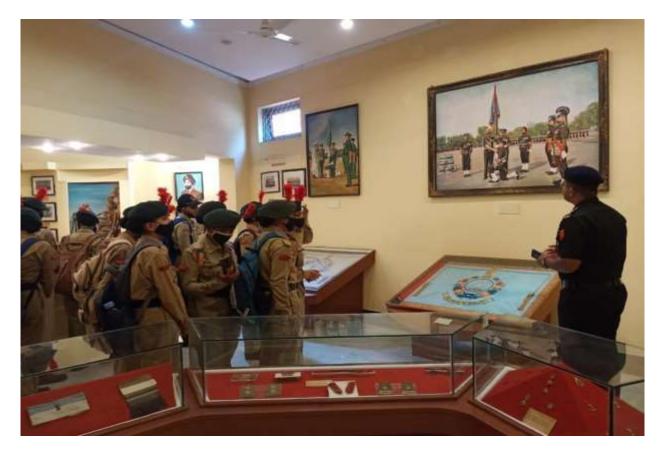

### National cadet corps (N.C.C.)

<u>Month –</u> November 2021

Topic of event – museum visit

Date of event - 7<sup>th</sup> november 2021

Place of event - SIGNALS MUSEUM.

<u>Subject</u> – to encourage cadets to know about the importance of history and can know briefly about the wars and other war related materials.

Incharge – Mrs. Madhuri ramteka

<u>Purpose of the event</u> - - cadets had gone though the founding of history like war suits , guns, swords, etc which depict the bravery of our Indian soldiers in war time. To tell the importance of independence to NCC cadets under swarnim Vijay Varsh and to get information about the martyrs of the war.

**Impact of event** -Through this program, enthusiasm to know history has been generated among the people, which reminds them of their responsibilities towards the country. The cadets visited the Signal Museum, where they learned about the importance of freedom and got information about the equipment used in the war and the soldiers who were martyred in the war.

*Number of participants* - 10 NCC girls student.