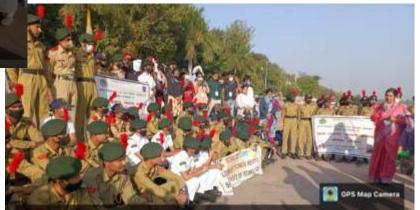

# NCC, NSS cadets hold vehicle rally

TO CREATE public awareness for Har Ghar Tiranga Abhiyan, the District Archeological, Tourism and Culture Council carried out a vehicle rally from Government Mohanlal Hargobinddas Home Science and Science College forWomen to Madan Mahal Fort on Saturday.

A total of 90 NCC cadets and

NSS volunteers from MH Home Science and Science College and Government Mankunwar Bai Art and Commerce College for Women enthusiastically participated in the vehicle rally carried out with the cooperation of Archeological Survey of India.

The vehicle rally flagged off by Mayor, Jagat Bahadur Singh, culminated at Madal Mahal Fort premises.

They also hosted the National Flag on the Fort.

The Tiranga Yatra and cultural activities were organised under the supervision of Coordinator, Deepti Thakur. Eminents who present on

Eminents who present on this occasion included Chief Executive Officer, JATCC, Hemant Singh, Principal, MH Home Science and Science College, Dr. Nandita Sarkar, Dr. Leena Rai, Dr. Jyoti Jain, Dr. SapnaChawla, Dr. Jyoti Jaar, Dr. Pritha Banerjee, Dr. Manju Gupta, Dr. Reena Bhairam and others.