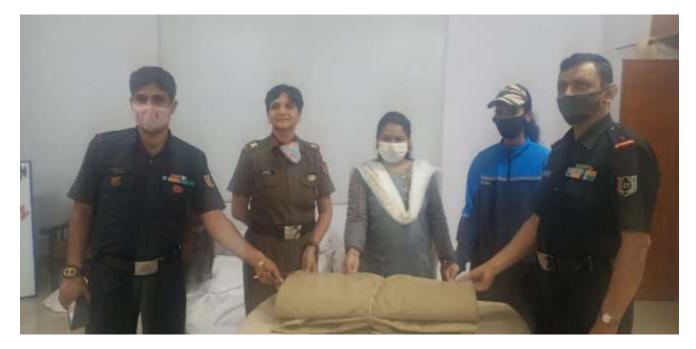

Blood donation 07/09/2022, Manas Bhavan Collaboration with jila prashasan Jabalpur and Red cross society Jabalpur

Blood donation camp 12/01/2023 Home Science College Auditorium Red cross society Jabalpur

1212, Home Science College Rd, Napier Town, Jabalpur, Madhya Pradesh 482002, India 12/01/23 01:06 PM GMT +05:30

|                         | E-mail : govrascel 836@ gmail.com / hegmalacejab@mp.gov.in<br>plane Fax No 0761-2678193                               | आजादी ज<br>अमृत महोत्सव                                          |
|-------------------------|-----------------------------------------------------------------------------------------------------------------------|------------------------------------------------------------------|
|                         | क्रमान्त्र (१ - <u>)</u> / रथा / 2023                                                                                 | विनाक :- 1 <sub>0 - 01 2023</sub>                                |
|                         | प्रति.<br>प्रत्यार्थ                                                                                                  |                                                                  |
|                         | <ul> <li>शास, एम, के, बाई महिला महात्रि, जबलपुर</li> </ul>                                                            |                                                                  |
|                         | <ol> <li>शास, एम, एच, महिला महाविद्यालय, जयलपुर</li> </ol>                                                            |                                                                  |
|                         | <ol> <li>शास. विज्ञान महाविद्यालय. जबलपुर</li> <li>ती. एस. जर्भ- बाणिज्य महाविद्यालय जबलपुर</li> </ol>                |                                                                  |
|                         | <ol> <li>संत एलोयसियेस महाविद्यालय पेंटीनाका जबलपुर</li> </ol>                                                        |                                                                  |
|                         | <ol> <li>माता गुजरी महिला महाविद्यालय, जबलपुर</li> </ol>                                                              |                                                                  |
|                         | <ol> <li>भी गुरू तेंग बहाडुर खालसा महावि महानददा जवलपुर</li> <li>भीराम महाविधालय माढोताल जवलपुर</li> </ol>            |                                                                  |
|                         | छ ज्ञानगंगा महाविद्यालय लिलवारा जवलपुर                                                                                |                                                                  |
|                         | <ol> <li>महाराष्ट्र महाविद्यालय गोल बाजार जबलपुर</li> <li>विषय – 12 जनवरी 2023 को सुरा दिवस घर रयत दान रिग</li> </ol> |                                                                  |
|                         | संदर्भ – संधिव इंडियन रेड कारा सोनायटी, जिलाध्यक्ष कार्यालय ज                                                         | वर का आयाजन करन बाबत्<br>बिलपुर का पत्र क्रमाक 100               |
|                         | /रेडक्रास / 2023 जवलपुर दिनांक 10.01.2023 से परिपाल                                                                   | न में                                                            |
|                         | विषयान्तर्गत एवं संदर्भित पत्र के परिपालन में लेख है कि 12 व                                                          | ानवरी 2023 को स्वामी विवेकालंद                                   |
|                         | जयती 'युवा दिवस' के उपलक्ष्य में महाविद्यालय में रेड क्रांस सोसायटी थे स                                              | युक्त तत्वातान में स्कृतदान शिविर                                |
|                         | का आयोजन आपके महाविद्यालय में किया जाना है । इसकी विरतृत ज                                                            | गनकारी औ सुनील कुमार गर्म,                                       |
|                         | एनसीययूटिंव मेम्बर- 8435552683 से संपर्क कर प्राप्त कर सकते हे ।                                                      |                                                                  |
|                         | इस हेलु विभिन्न माव्यमों से विद्यार्थी समूह में प्रधार-प्रसार क                                                       | रना सुनिरियत करें ताकि इसका                                      |
|                         | आसोजन नुहद स्तर पर किया जा सके ।                                                                                      | NON.                                                             |
|                         | संजग्न- संदर्भित क्व                                                                                                  | HAREKTES                                                         |
|                         | शास                                                                                                                   | प्राचार्यः २०११<br>तत्त्वार्थः<br>सहायदेशदः इद्यक्रियः व्यक्तियः |
|                         |                                                                                                                       | HEWNER'S ADR. TY.                                                |
|                         | पृष्ठा क्रमांक : २) - // रस्म/ 2023<br>प्रतिसिपि                                                                      | হিনাক – /ন হাত্রের                                               |
| 1(10)                   | <ul> <li>अतिहिवन संचालक, उच्च शिक्षा, जयलपुर संभाग, जयलपुर को सूचनार्थ</li> </ul>                                     |                                                                  |
| NUM (ALL) EXOPTO POSSAL | <ol> <li>संबिध रेजकाश सोसायटी, जिलाच्यक कार्यालय जबलपुर को सूचनार्थ</li> <li>कार्यालयोन प्रति</li> </ol>              | AGAN                                                             |
| 10-10                   |                                                                                                                       | प्राचीयें द्विपि 25<br>महाय <b>न्द्राधी</b> केला एवं याणिज्य     |
| 153 Sold                |                                                                                                                       | अन्नद्रविद्यात्वर्धतम् दिम् दिन्द्र                              |
|                         | abin usen einen ab geften und un alleune an und fumfricht fure, iftheuture, min                                       | annye (A.I.)                                                     |