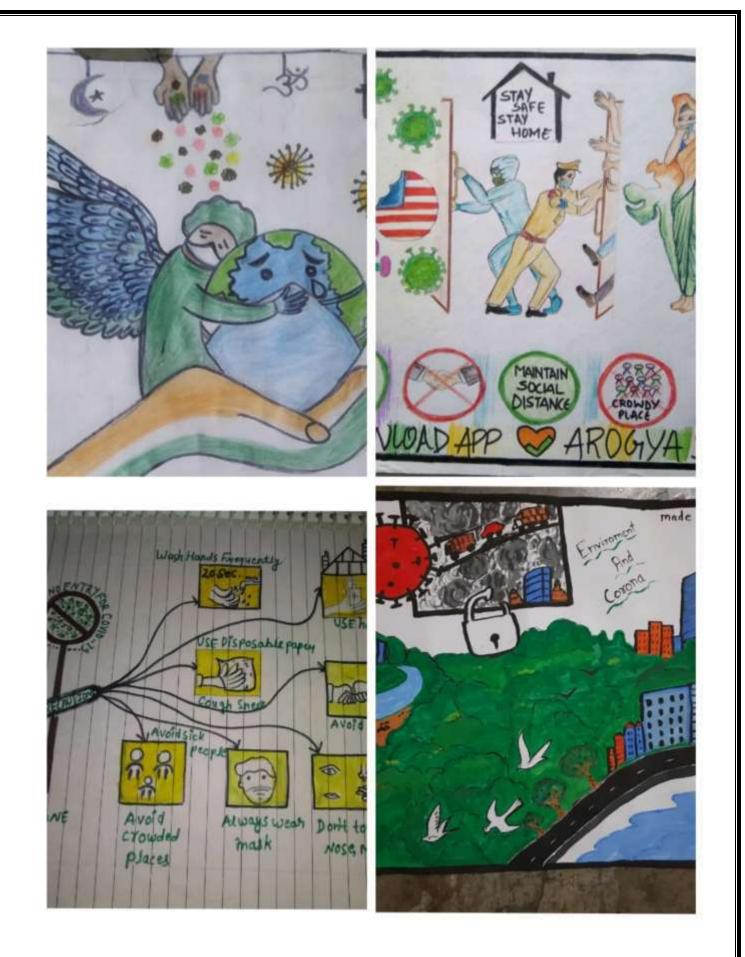

# Photograph of the event:-

National cadet corps(N.C.C.)

<u>Month:-</u>May.

**Topic of event:**- competition in slogan writing and poster making on the topic- coronavirus.

Date of event :- 25/05/21

Place of event:- online

**Subject of the event:-** TO SPREAD AWARENESS ABOUT COVID-19

Incharge:- Mrs.Madhuri Ramteke .

<u>Purpose of the event:-</u> we strongly believe that in these challenging times, it is important we continue to provide opportunities for leaders to build strong, diverse networks to develop leadership skill and continue to lead across boundaries and to create social connections with each other.

**Impact of this event:-** the people got aware about how to get safe from coronavirus and the precautions needed when we come in contact with the people suffering from covid-19. The impact of coronavirus pandemic on India has been **largely disruptive in terms of economic activity** as well as a loss of human lives. Almost all the sectors have been adversely affected as domestic demand and exports sharply plummeted with some notable exceptions where high growth was observed.