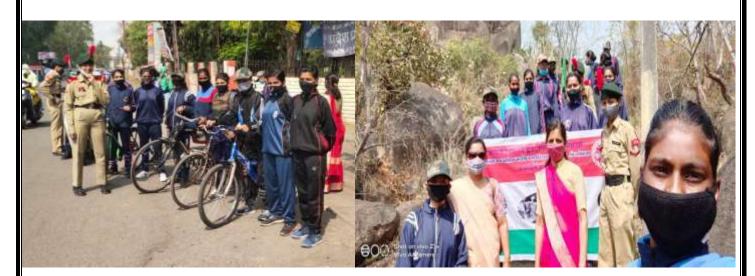

# NCC, NSS cadets hold vehicle rally

TO CREATE public awareness for Har Ghar Tiranga Abhiyan, the District Archeological, Tourism and Culture Council carried out a vehicle rally from Government Mohanlal Hargobinddas Home Science and Science College forWomen to Madan Mahal Fort on Saturday.

A total of 90 NCC cadets and

NSS volunteers from MH Home Science and Science College and Government Mankunwar Bai Art and Commerce College for Women enthusiastically participated in the vehicle rally carried out with the cooperation of Archeological Survey of India.

The vehicle rally flagged off by Mayor, Jagat Bahadur Singh, culminated at Madal Mahal Fort premises.

They also hosted the National Flag on the Fort.

The Tiranga Yatra and cultural activities were organised under the supervision of Coordinator, Deepti Thakur. Eminents who present on

Eminents who present on this occasion included Chief Executive Officer, JATCC, Hemant Singh, Principal, MH Home Science and Science College, Dr. Nandita Sarkar, Dr. Leena Rai, Dr. Jyoti Jain, Dr. SapnaChawla, Dr. Jyoti Jaar, Dr. Pritha Banerjee, Dr. Manju Gupta, Dr. Reena Bhairam and others.