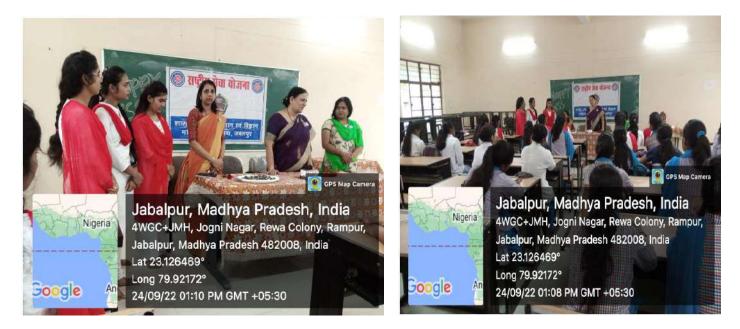

# <u>राष्ट्रीय सेवा योजना</u> 2022 -2023

<u>मई</u> 2022 13 मई 2022 को राष्ट्रीय सेवा योजना के सहयोग से पर्ल कंपनी के द्वारा सेनेटरी नैपकिन तथा माहवारी से जुड़ी बीमारियों को लेकर जागरूकता कार्यक्रम किया गया जिसमें महाविद्यालय की 100 छात्राओं एवं छात्रावास के छात्राओं ने भाग लिया

15 मई 2022 को छात्राओं द्वारा रानी दुर्गावती विश्वविद्यालय में आयोजित योग उत्सव कार्यक्रम में सहभागिता की।

22 मई में को छात्राओं द्वारा मतदान पर पोस्टर बनाकर मतदान के प्रति जागरूकता का सन्देश दिया जिसमें 22 छात्राओं की सहभागिता रही |