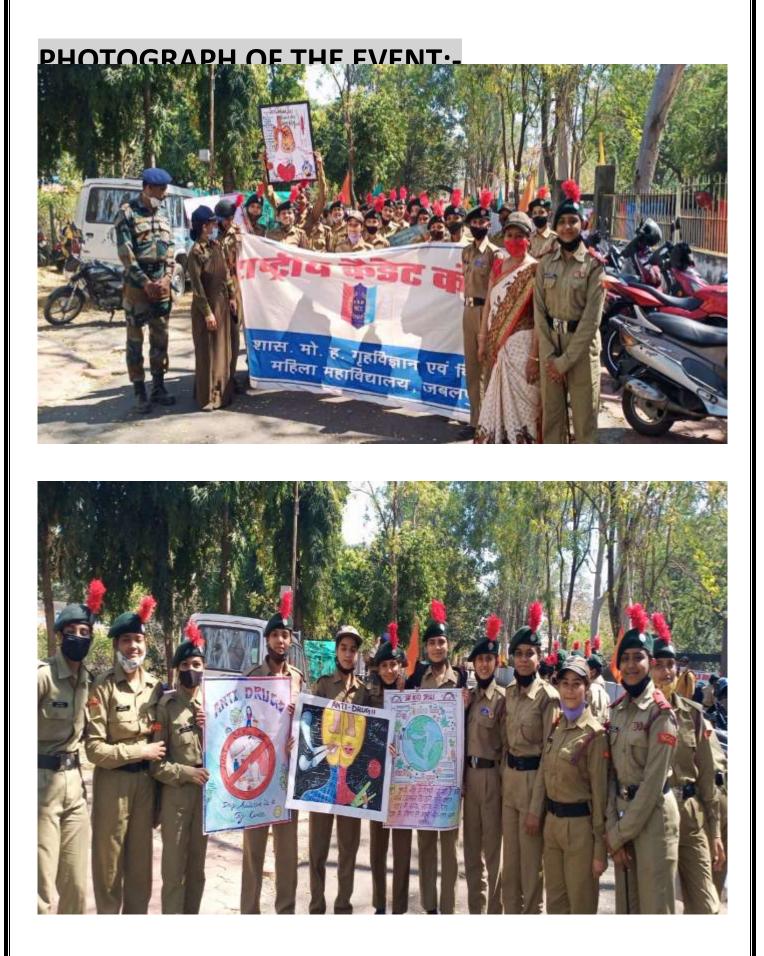

# NCC, NSS cadets hold vehicle rally

TO CREATE public awareness for Har Ghar Tiranga Abhiyan, the District Archeological, Tourism and Culture Council carried out a vehicle rally from Government Mohanlal Hargobinddas Home Science and Science College forWomen to Madan Mahal Fort on Saturday.

A total of 90 NCC cadets and

NSS volunteers from MH Home Science and Science College and Government Mankunwar Bai Art and Commerce College for Women enthusiastically participated in the vehicle rally carried out with the cooperation of Archeological Survey of India.

The vehicle rally flagged off by Mayor, Jagat Bahadur Singh, culminated at Madal Mahal Fort premises.

They also hosted the National Flag on the Fort.

The Tiranga Yatra and cultural activities were organised under the supervision of Coordinator, Deepti Thakur. Eminents who present on

Eminents who present on this occasion included Chief Executive Officer, JATCC, Hemant Singh, Principal, MH Home Science and Science College, Dr. Nandita Sarkar, Dr. Leena Rai, Dr. Jyoti Jain, Dr. SapnaChawla, Dr. Jyoti Jaar, Dr. Pritha Banerjee, Dr. Manju Gupta, Dr. Reena Bhairam and others.