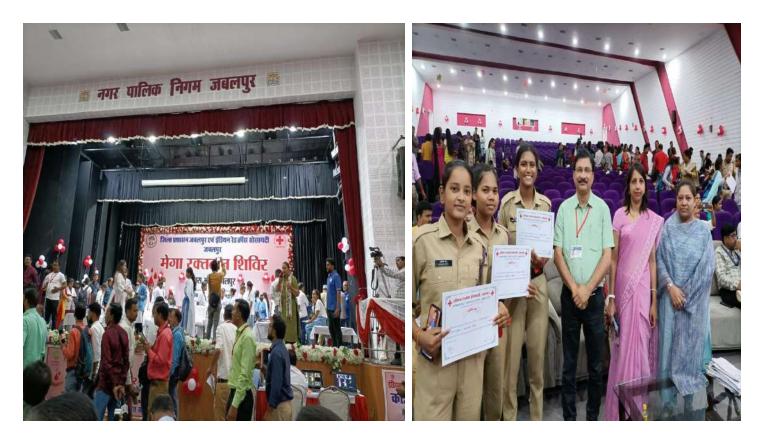

Blood donation 07/09/2022, Manas Bhavan Collaboration with jila prashasan Jabalpur and Red cross society Jabalpur

Blood donation camp 12/01/2023 Home Science College Auditorium Red cross society Jabalpur

उपरोक्त विषयांतर्गत लेख है कि शासकीय मो. ह. गृह विजान एवं विजान महिला महाविद्यालय जबलपुर में स्वामी विवेकानंद जयंती "युवा दिवस" के उपलक्ष्य में आज दिनांक 12/01/2023 को रेड क्रॉस सोसायटी के संयुक्त तत्वाधान में रक्तदान शिविर का आयोजन महाविद्यालय के प्रेक्षागृह में अपरान्ह 12:00 बजे किया गया। शिविर में महाविद्यालय की छात्राओं द्वारा सहभागिता की गई।

उपरोक्त शिविर अग्रणी महाविद्यालय के निर्देशानुसार, महाविद्यालय की प्राचार्य डॉ नंदिता सरकार एवं रेड क्रॉस सोसाइटी के एग्जीक्यूटिव मेंबर श्री सुनील गर्ग के मार्गदर्शन में, सहायक प्राध्यापक सुश्री मंजु बरखाने एवं एनसीसी की छात्राओं के सहयोग से संपन्न करवाया गया।