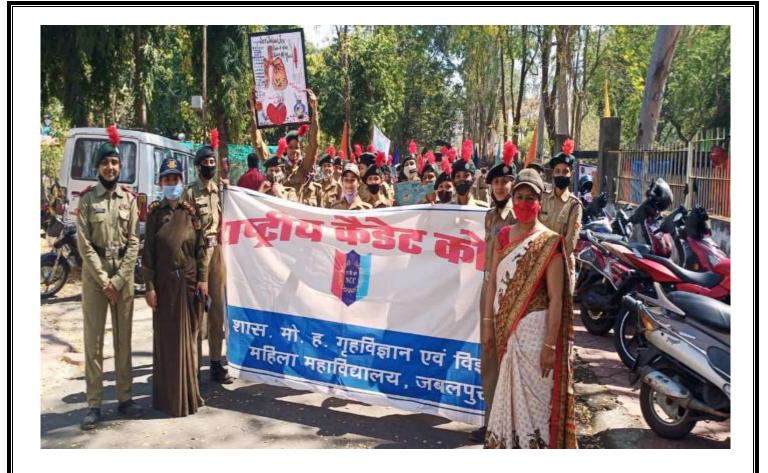

# NCC, NSS cadets hold vehicle rally

TO CREATE public awareness for Har Ghar Tiranga Abhiyan, the District Archeological, Tourism and Culture Council carried out a vehicle rally from Government Mohanlal Hargobinddas Home Science and Science College forWomen to Madan Mahal Fort on Saturday.

A total of 90 NCC cadets and

NSS volunteers from MH Home Science and Science College and Government Mankunwar Bai Art and Commerce College for Women enthusiastically participated in the vehicle rally carried out with the cooperation of Archeological Survey of India.

The vehicle rally flagged off by Mayor, Jagat Bahadur Singh, culminated at Madal Mahal Fort premises.

They also hosted the National Flag on the Fort.

The Tiranga Yatra and cultural activities were organised under the supervision of Coordinator, Deepti Thakur. Eminents who present on

Eminents who present on this occasion included Chief Executive Officer, JATCC, Hemant Singh, Principal, MH Home Science and Science College, Dr. Nandita Sarkar, Dr. Leena Rai, Dr. Jyoti Jain, Dr. SapnaChawla, Dr. Jyoti Jaar, Dr. Pritha Banerjee, Dr. Manju Gupta, Dr. Reena Bhairam and others.