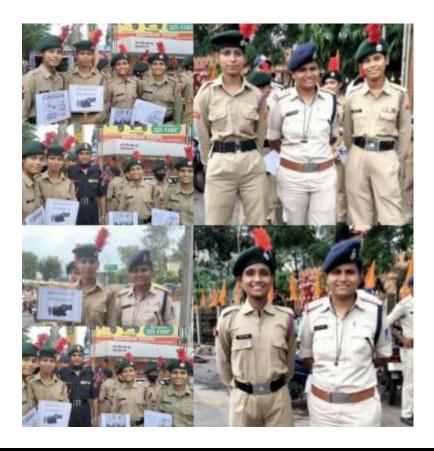

### National cadet corps (N.C.C.)

Month - September 2021

**Topic of event** – To teach traffic training to NCC cadets.

Date of event - 18-09-2021

<u>*Place of event*</u> ghamapur chock

<u>Subject</u> – According to the orders of the Collector, on the arrival of the Union Home Minister, Hon'ble Shri Amit Shah ji, to get the NCC cadets to participate in the traffic training.

#### Incharge –

Purpose of the event – . The training focused on creating awareness about the ill effects of the bike racing, rash, triple, signal jump, infringing one-way rule and wrong parking.

**Impact of event** – With this NCC cadets got information about the traffic rules and they also spread awareness among the people to follow the rules of this traffic rules, due to which they were honored by Home Minister Shri Amit Shah.

Number of participants - 10 cadets

- 1. Shristi Rajput
- 2. Ekta upadayay
- 3. Pooja sahu
- 4. Shurbhi jhariya
- 5. Sunnayna rajak
- 6. Anshita Shrivastava
- 7. Khushboo patel
- 8. Durgeshwari rana
- 9. Shikha verma
- 10. Shikha patel