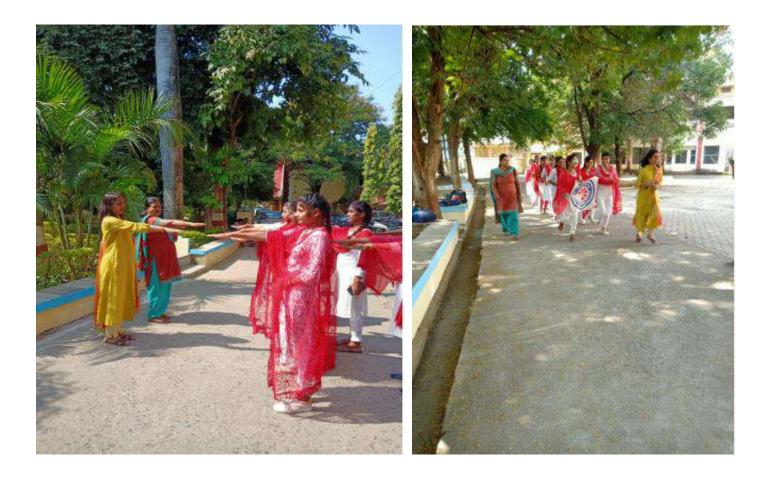

13 अगस्त को हर घर तिरंगा अभियान के अंतर्गत मदन महल किला तक वाहन रैली का आयोजन किया जिसमें 50 छात्राओं ने

भाग लिया

# NCC, NSS cadets hold vehicle rally

TO CREATE public awareness for Har Ghar Tiranga Abhiyan, the District Archeological, Tourism and Culture Council carried out a vehicle rally from Government Mohanlal Hargobinddas Home Science and Science College forWomen to Madan Mahal Fort on Saturday.

A total of 90 NCC cadets and

NSS volunteers from MH Home Science and Science College and Government Mankunwar Bai Art and Commerce College for Women enthusiastically participated in the vehicle rally carried out with the cooperation of Archeological Survey of India.

The vehicle rally flagged off by Mayor, Jagat Bahadur Singh, culminated at Madal Mahal Fort premises.

They also hosted the National Flag on the Fort.

The Tiranga Yatra and cultural activities were organised under the supervision of Coordinator, Deepti Thakur. Eminents who present on

Eminents who present on this occasion included Chief Executive Officer, JATCC, Hemant Singh, Principal, MH Home Science and Science College, Dr. Nandita Sarkar, Dr. Leena Rai, Dr. Jyoti Jain, Dr. SapnaChawla, Dr. Jyoti Jaar, Dr. Pritha Banerjee, Dr. Manju Gupta, Dr. Reena Bhairam and others.