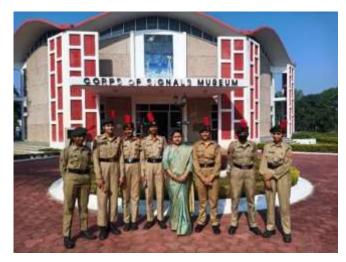

### National cadet corps (N.C.C.)

<u>Month –</u> November 2021

Topic of event – museum visit

Date of event - 7<sup>th</sup> november 2021

Place of event - SIGNALS MUSEUM.

<u>Subject</u> – to encourage cadets to know about the importance of history and can know briefly about the wars and other war related materials.

Incharge – Mrs. Madhuri ramteka

<u>Purpose of the event</u> - - cadets had gone though the founding of history like war suits , guns, swords, etc which depict the bravery of our Indian soldiers in war time. To tell the importance of independence to NCC cadets under swarnim Vijay Varsh and to get information about the martyrs of the war.

**Impact of event** -Through this program, enthusiasm to know history has been generated among the people, which reminds them of their responsibilities towards the country. The cadets visited the Signal Museum, where they learned about the importance of freedom and got information about the equipment used in the war and the soldiers who were martyred in the war.

*Number of participants* - 10 NCC girls student.