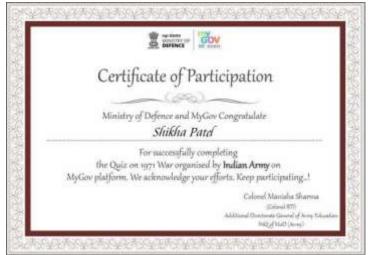

## National cadet corps (N.C.C.)

Month - August 2021

Topic of event - online quiz competition

Date of event - 08-08-2021 to 10-08-2021

Place of event - online program

<u>Subject</u> Online Quiz Competition on 1971 war Organized by Indian Army under Ministry of Defense of MP Govt .

Incharge – Mrs. Madhuri ramteke

**Purpose of the event** – The objective of the quiz was to encourage NCC girls to gain knowledge about 1971 war and their education. An online quiz is being conducted for Indian Citizens on the epic war of 1971 outlining the bravery and camaraderie of our troops as part of Swarnim Vijay Varsh Celebrations for motivating the youth and infusing a patriotic feeling among masses across the nation.

**Impact of event** – This increased his general knowledge and the cadets got complete information about the incident of 1971. Somewhere it fills the patriortism, enthusiasm and the motivation among the cadets for the country.

Number of participants - 35+25