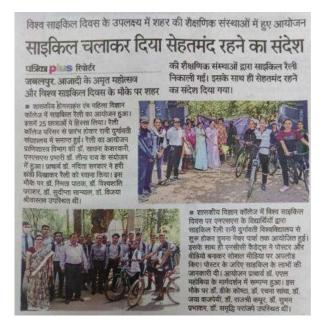

31 मई को विश्व तम्बाकू दिवस के उपलक्ष पर पोस्ट निर्माण किया गया जिसमें 15 छात्राओं की सहभागिता रही |

<u>जून</u> 2022

स्वतंत्रता की 75वीं वर्षगांठ के अवसर पर 3 जून 2022 को साइकिल रैली निकाली गई जिसका समापन रानी दुर्गावती संग्रहालय में हुआ इसमें 25 छात्राओं ने सहभागिता की ।