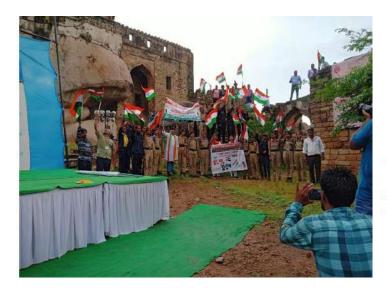

13 अगस्त को हर घर तिरंगा अभियान के अंतर्गत मदन महल किला तक वाहन रैली का आयोजन किया जिसमें 50 छात्राओं ने

भाग लिया

# NCC, NSS cadets hold vehicle rally

TO CREATE public awareness for Har Ghar Tiranga Abhiyan, the District Archeological, Tourism and Culture Council carried out a vehicle rally from Government Mohanlal Hargobinddas Home Science and Science College forWomen to Madan Mahal Fort on Saturday.

A total of 90 NCC cadets and

NSS volunteers from MH Home Science and Science College and Government Mankunwar Bai Art and Commerce College for Women enthusiastically participated in the vehicle rally carried out with the cooperation of Archeological Survey of India.

The vehicle rally flagged off by Mayor, Jagat Bahadur Singh, culminated at Madal Mahal Fort premises.

They also hosted the National Flag on the Fort.

The Tiranga Yatra and cultural activities were organised under the supervision of Coordinator, Deepti Thakur. Eminents who present on

Eminents who present on this occasion included Chief Executive Officer, JATCC, Hemant Singh, Principal, MH Home Science and Science College, Dr. Nandita Sarkar, Dr. Leena Rai, Dr. Jyoti Jain, Dr. SapnaChawla, Dr. Jyoti Jaar, Dr. Pritha Banerjee, Dr. Manju Gupta, Dr. Reena Bhairam and others.