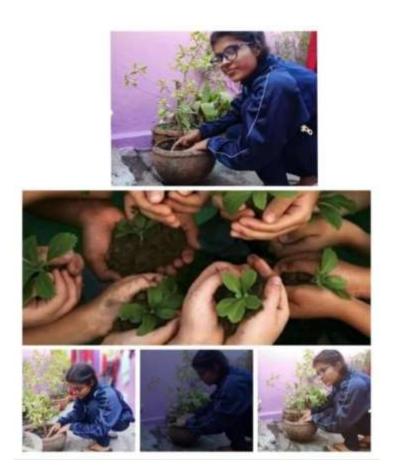

# National cadet corps (N.C.C.)

Month :- August 2021

Topic of event :- Plantation activity on plantation fast night

Date of event :- August 2021

Place of event :- AT Own place (online)

Subject of event :- Plantation

Incharge :- 1. Mrs. Apoorva soni 2. Mrs. Madhuri ramteke

Purpose of event :- Tree plantation means planting trees and plants. The purpose of tree plantation is to save the endangered environment and to beautify our life. Trees are valuable gifts of nature.

Impact of event :- This event make cadets aware about the importance of trees in saving our nature. By this event, cadets also spread awareness about the environment saving to their neighbours.

List of participants cadets :- 46+25

Photograph of event -