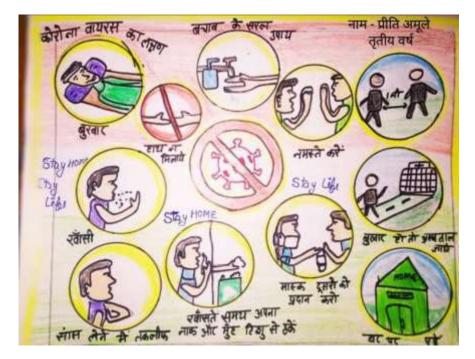

# Photograph of the event:-

National cadet corps(N.C.C.)

<u>Month:-</u>May.

**Topic of event:**- competition in slogan writing and poster making on the topic- coronavirus.

Date of event :- 25/05/21

Place of event:- online

**Subject of the event:-** TO SPREAD AWARENESS ABOUT COVID-19

Incharge:- Mrs.Madhuri Ramteke .

<u>Purpose of the event:-</u> we strongly believe that in these challenging times, it is important we continue to provide opportunities for leaders to build strong, diverse networks to develop leadership skill and continue to lead across boundaries and to create social connections with each other.

**Impact of this event:-** the people got aware about how to get safe from coronavirus and the precautions needed when we come in contact with the people suffering from covid-19. The impact of coronavirus pandemic on India has been **largely disruptive in terms of economic activity** as well as a loss of human lives. Almost all the sectors have been adversely affected as domestic demand and exports sharply plummeted with some notable exceptions where high growth was observed.

Number of cadets:- 30

मध्यप्रदेश शासन अध्यात्म विभाग मंत्रालय

भोपाल, दिनांक 0/ /07/2021

क्रमांक 1074/1044/2021/68, प्रति.

> समस्त जिला-कलेक्टर, मध्यप्रदेश

विषय:- कोविड संकमण पर नियंत्रण एवं रोकथाम के लिये जागरूकता और प्रचार प्रसार हेतु मंत्री समूह द्वारा की गई अनुशंसाओं पर कार्यवाही ।