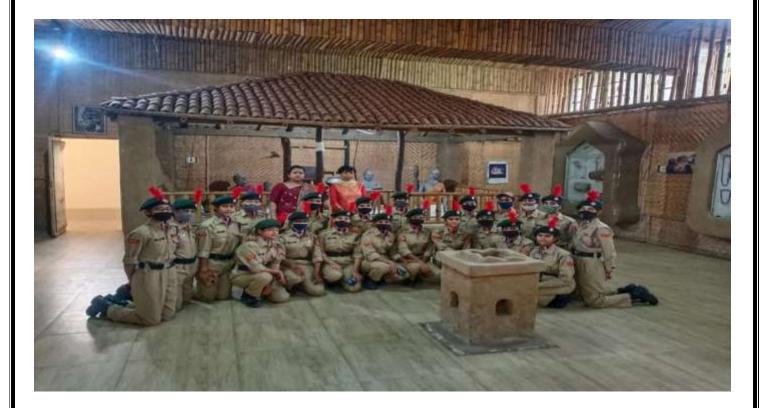

### National cadet corps (N.C.C.)

Month – November 2021

Topic of event - museum visit

Date of event - 21 November 2021

*Place of event* - Rani durgavati museum near home science college.

<u>Subject</u> – to encourage cadets to know about the importance of history and can know briefly about culture cadet has gone through the Rani durgavati museum and throughout the history.

Incharge – Madhuri ramteka

**<u>Purpose of the event</u>** - - cadets had gone though the founding of history like coins, utensils, huts etc.the visit was very successful in Rani durgavati museum.

**Impact of event** -Through this program, enthusiasm to know history has been generated among the people, which reminds them of their responsibilities towards the country.

*Number of participants* - 15 NCC girls cadets.