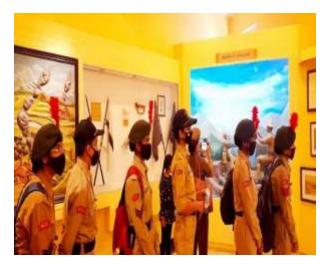

### National cadet corps (N.C.C.)

<u>Month –</u> November 2021

Topic of event – museum visit

Date of event - 7<sup>th</sup> november 2021

Place of event - SIGNALS MUSEUM.

<u>Subject</u> – to encourage cadets to know about the importance of history and can know briefly about the wars and other war related materials.

Incharge – Mrs. Madhuri ramteka

<u>Purpose of the event</u> - - cadets had gone though the founding of history like war suits , guns, swords, etc which depict the bravery of our Indian soldiers in war time. To tell the importance of independence to NCC cadets under swarnim Vijay Varsh and to get information about the martyrs of the war.

**Impact of event** -Through this program, enthusiasm to know history has been generated among the people, which reminds them of their responsibilities towards the country. The cadets visited the Signal Museum, where they learned about the importance of freedom and got information about the equipment used in the war and the soldiers who were martyred in the war.

*Number of participants* - 10 NCC girls student.