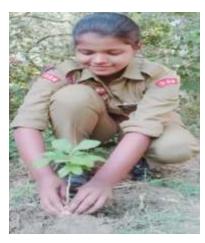

# National cadet corps (N.C.C.)

Month :- August 2021

Topic of event :- Plantation activity on plantation fast night

Date of event :- August 2021

Place of event :- AT Own place (online)

Subject of event :- Plantation

Incharge :- 1. Mrs. Apoorva soni 2. Mrs. Madhuri ramteke

Purpose of event :- Tree plantation means planting trees and plants. The purpose of tree plantation is to save the endangered environment and to beautify our life. Trees are valuable gifts of nature.

Impact of event :- This event make cadets aware about the importance of trees in saving our nature. By this event, cadets also spread awareness about the environment saving to their neighbours.

List of participants cadets :- 46+25