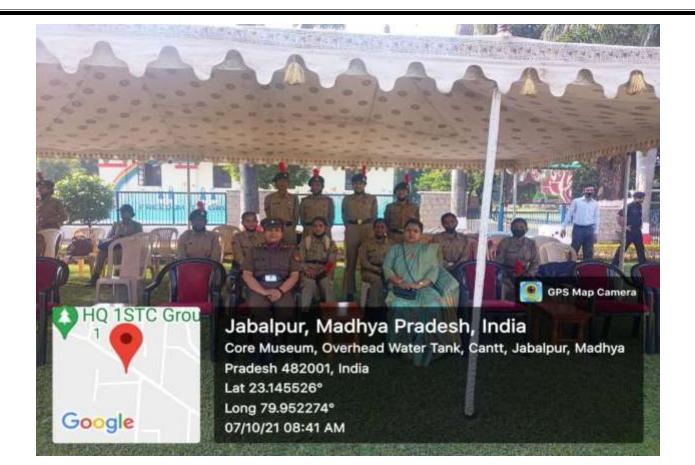

### National cadet corps (N.C.C.)

<u>Month –</u> November 2021

Topic of event – museum visit

Date of event - 7<sup>th</sup> november 2021

Place of event - SIGNALS MUSEUM.

<u>Subject</u> – to encourage cadets to know about the importance of history and can know briefly about the wars and other war related materials.

Incharge – Mrs. Madhuri ramteka

<u>Purpose of the event</u> - - cadets had gone though the founding of history like war suits , guns, swords, etc which depict the bravery of our Indian soldiers in war time. To tell the importance of independence to NCC cadets under swarnim Vijay Varsh and to get information about the martyrs of the war.

**Impact of event** -Through this program, enthusiasm to know history has been generated among the people, which reminds them of their responsibilities towards the country. The cadets visited the Signal Museum, where they learned about the importance of freedom and got information about the equipment used in the war and the soldiers who were martyred in the war.

*Number of participants* - 10 NCC girls student.