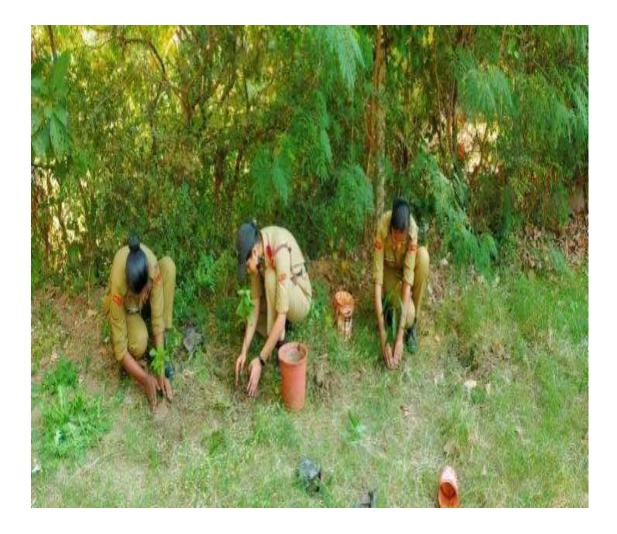

# National cadet corps (N.C.C.)

Month :- August 2021

Topic of event :- Plantation activity on plantation fast night

Date of event :- August 2021

Place of event :- AT Own place (online)

Subject of event :- Plantation

Incharge :- 1. Mrs. Apoorva soni 2. Mrs. Madhuri ramteke

Purpose of event :- Tree plantation means planting trees and plants. The purpose of tree plantation is to save the endangered environment and to beautify our life. Trees are valuable gifts of nature.

Impact of event :- This event make cadets aware about the importance of trees in saving our nature. By this event, cadets also spread awareness about the environment saving to their neighbours.

List of participants cadets :- 46+25

Photograph of event -