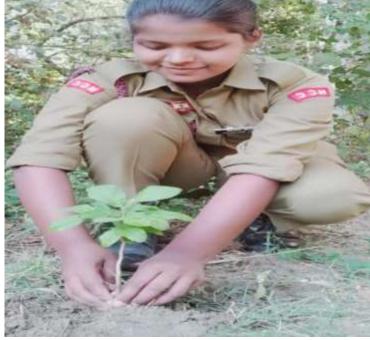

# National cadet corps (N.C.C.)

Month :- August 2021

Topic of event :- Plantation activity on plantation fast night

Date of event :- August 2021

Place of event :- AT Own place (online)

Subject of event :- Plantation

Incharge :- 1. Mrs. Apoorva soni 2. Mrs. Madhuri ramteke

Purpose of event :- Tree plantation means planting trees and plants. The purpose of tree plantation is to save the endangered environment and to beautify our life. Trees are valuable gifts of nature.

Impact of event :- This event make cadets aware about the importance of trees in saving our nature. By this event, cadets also spread awareness about the environment saving to their neighbours.

List of participants cadets :- 46+25

Photograph of event -