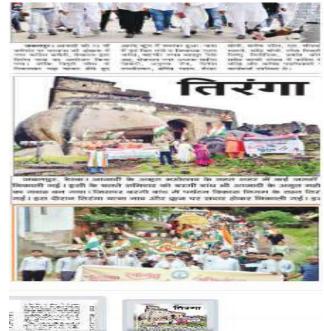

13 अगस्त को हर घर तिरंगा अभियान के अंतर्गत मदन महल किला तक वाहन रैली का आयोजन किया जिसमें 50 छात्राओं ने

भाग लिया

# NCC, NSS cadets hold vehicle rally

TO CREATE public awareness for Har Ghar Tiranga Abhiyan, the District Archeological, Tourism and Culture Council carried out a vehicle rally from Government Mohanlal Hargobinddas Home Science and Science College forWomen to Madan Mahal Fort on Saturday.

A total of 90 NCC cadets and

NSS volunteers from MH Home Science and Science College and Government Mankunwar Bai Art and Commerce College for Women enthusiastically participated in the vehicle rally carried out with the cooperation of Archeological Survey of India.

The vehicle rally flagged off by Mayor, Jagat Bahadur Singh, culminated at Madal Mahal Fort premises.

They also hosted the National Flag on the Fort.

The Tiranga Yatra and cultural activities were organised under the supervision of Coordinator, Deepti Thakur. Eminents who present on

Eminents who present on this occasion included Chief Executive Officer, JATCC, Hemant Singh, Principal, MH Home Science and Science College, Dr. Nandita Sarkar, Dr. Leena Rai, Dr. Jyoti Jain, Dr. SapnaChawla, Dr. Jyoti Jaar, Dr. Pritha Banerjee, Dr. Manju Gupta, Dr. Reena Bhairam and others.