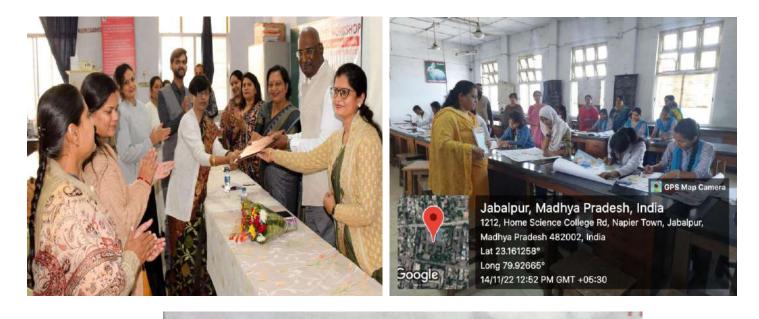

JABALPUR | 14 JANUARY | SATURDAY 2023 [3]

जात्राओं का हुआ बोन मिनरल डेंसिटी परीक्षण

मबलपुर। होमसाइस कॉलेज में विश्व बैंक परियोजना के अंतर्गत भाहार एवं पोषण विभाग द्वारा प्राचार्य डॉ. नंदिता सरकार के मार्गदर्शन में एक दिवसीय बोन मिनरल डॅसिटी परीक्षण हुआ। जिसमें छात्राओं के साथ सभी स्टाफ का

हीमोग्लोबिन, सीरम, केल्शि Ua विटामिन

का निःशुल्क रक्त पर्व हुआ। में হিাবিয लगभग 210 चाहाख

महिला स्टाफ लाभान्वित हुए। इस शिविर की विभागाध्यक्ष डॉ. स्मिता पाठक एवं वरिष्ठ प्राध्यापक डॉ. विश्वशांति पाराशर द्वारा बहुत ही उपयोगी बताया गया। जिससे कि वे अपनी हडियों से संबंधित जीमारियों से अवगत हो सके। इस शिविर में विभाग के सभी प्राध्यापक श्रीमती अपूर्वा सोनी, विभा श्रीपाल, अंजू कैनवार, महिमा बैरागी आदि का योगदान रहा। पी-2