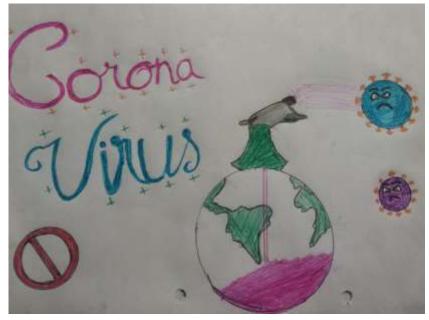

# Photograph of the event:-

National cadet corps(N.C.C.)

<u>Month:-</u>May.

**Topic of event:**- competition in slogan writing and poster making on the topic- coronavirus.

Date of event :- 25/05/21

Place of event:- online

**Subject of the event:-** TO SPREAD AWARENESS ABOUT COVID-19

Incharge:- Mrs.Madhuri Ramteke .

<u>Purpose of the event:-</u> we strongly believe that in these challenging times, it is important we continue to provide opportunities for leaders to build strong, diverse networks to develop leadership skill and continue to lead across boundaries and to create social connections with each other.

**Impact of this event:-** the people got aware about how to get safe from coronavirus and the precautions needed when we come in contact with the people suffering from covid-19. The impact of coronavirus pandemic on India has been **largely disruptive in terms of economic activity** as well as a loss of human lives. Almost all the sectors have been adversely affected as domestic demand and exports sharply plummeted with some notable exceptions where high growth was observed.

Number of cadets:- 30

मध्यप्रदेश शासन अध्यात्म विभाग मंत्रालय

भोपाल, दिनांक 0/ /07/2021

क्रमांक 1074/1044/2021/68, प्रति.

> समस्त जिला-कलेक्टर, मध्यप्रदेश

विषय:- कोविड संकमण पर नियंत्रण एवं रोकथाम के लिये जागरूकता और प्रचार प्रसार हेतु मंत्री समूह द्वारा की गई अनुशंसाओं पर कार्यवाही ।