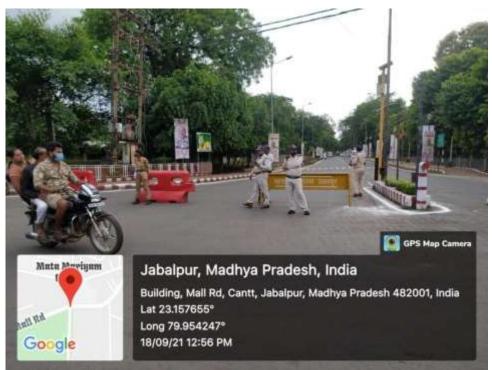

### National cadet corps (N.C.C.)

Month - September 2021

**Topic of event** – To teach traffic training to NCC cadets.

Date of event - 18-09-2021

<u>*Place of event*</u> ghamapur chock

<u>Subject</u> – According to the orders of the Collector, on the arrival of the Union Home Minister, Hon'ble Shri Amit Shah ji, to get the NCC cadets to participate in the traffic training.

#### Incharge –

Purpose of the event – . The training focused on creating awareness about the ill effects of the bike racing, rash, triple, signal jump, infringing one-way rule and wrong parking.

**Impact of event** – With this NCC cadets got information about the traffic rules and they also spread awareness among the people to follow the rules of this traffic rules, due to which they were honored by Home Minister Shri Amit Shah.

Number of participants - 10 cadets

- 1. Shristi Rajput
- 2. Ekta upadayay
- 3. Pooja sahu
- 4. Shurbhi jhariya
- 5. Sunnayna rajak
- 6. Anshita Shrivastava
- 7. Khushboo patel
- 8. Durgeshwari rana
- 9. Shikha verma
- 10. Shikha patel