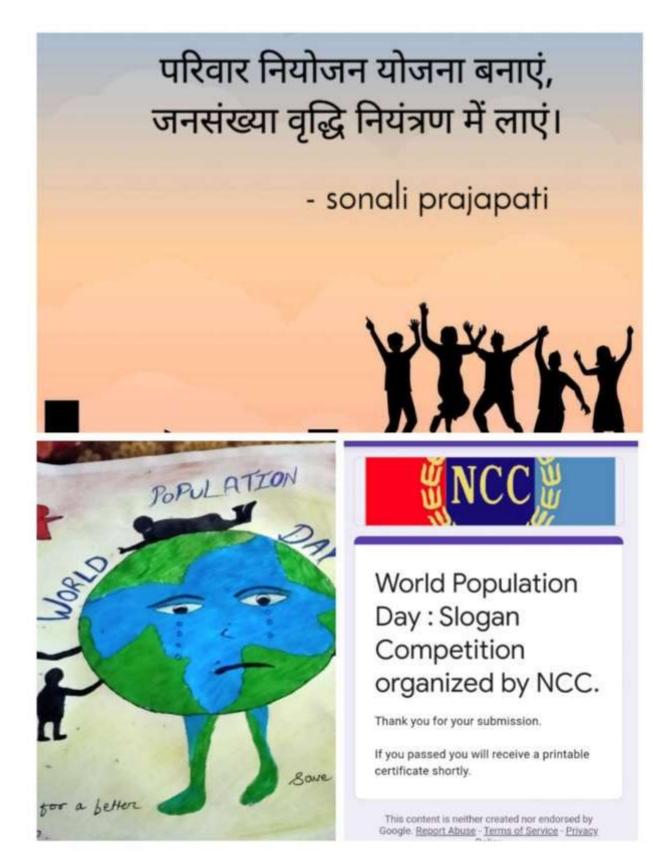

# NATIONAL CADET CORPS

Tittle of the event - World Population Day

Date - 11<sup>th</sup> July 2021

Place of Event - GOVT. M.H. COLLEGE OF HOME SCIENCE AND SCIENCE FOR WOMEN JABALPUR

Subject – World Population Day Celebration

Incharge – Mrs . Madhuri Ramteke

Purpose of the event –The main purpose of this day is to draw attention towards the issues arising out of rising population across the globe and highlighting the difficulties created by overpopulation and raising awareness about how overpopulation may harm the ecosystem and progress of humanity

Impact of the event – The event encourages people to maintain the population and aware the society about significance of population control and its effects on in Indian Economy.

No. Of cadets participant -09

List of participant -

- 1. Payal Vishwakarma
- 2. Shimoni Patel
- 3. Shaily Gupta
- 4. Ragini Verma
- 5. Sakshee Prajapati
- 6. Sonali Mehra
- 7. Richa Rai
- 8. Sonali Prajapati
- 9. Diksha Vishwakarma

FAMILY PLANNING 55 3 FD シンとうろう परिवार नियोजन योजना बनाएं, जनसंख्या वृद्धि निषंत्रव में लाएं। Name - Sonali Projapati Class - BSc 3nd your अगर रवुष को है, तो जनस Gadets Cor , नो जनस रोक लोका On The Occasion of Organized Slogan Competitio ne : World P **Registered** Yourself Eefcre 11 July 2021 tect: Mro. Madhuri khandelkar (N.C.C. Incharge) .919399367214 Name-S Class group -