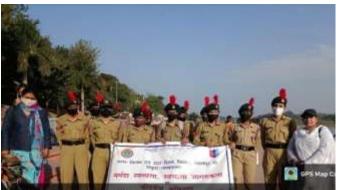

*Number of participants* – NCC cadets – 70 CADETS

Month – February 2022

Topic of event – Swachhata Sarvekshan 2022

Date of event - 25 February 2022

Place of event - Gwarighat Jabalpur

Subject - Swachhata Abhiyan

Incharge – Ms. Manju Barkhane

<u>**Purpose of event</u>** - Purpose of the event :- in special drive towards creating cleanliness and green India a swachata abhiyan rally organise at gwarighat here students make aware about the need to have clean ghats.</u>

**Impact of event** - cadets were made awareness about cleanliness and greenery under swachata mission they also make aware other civilian about the importance of cleanliness in natural places. So that we can enjoy the true essence of nature

Number of participants - 08 cadets

Jabalpur, Madhya Pradesh, India 5W6G+GR6 Govt MH college, Napier Town, Jabalpur, Madhya Pradesh 482002, India 25/02/22 04:19 PM

Jabalpur, Madhya Pradesh, India 5W6G+GR6 Govt MH college, Napier Town, Jabalpur, Madhya Pradesh 482002, India 25/02/22 04:37 PM