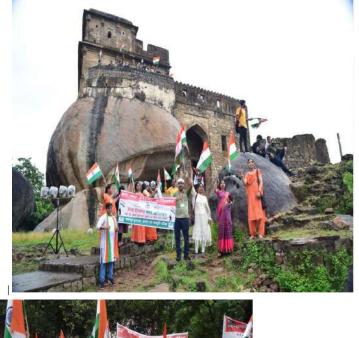

13 अगस्त को हर घर तिरंगा अभियान के अंतर्गत मदन महल किला तक वाहन रैली का आयोजन किया जिसमें 50 छात्राओं ने

भाग लिया

# NCC, NSS cadets hold vehicle rally

TO CREATE public awareness for Har Ghar Tiranga Abhiyan, the District Archeological, Tourism and Culture Council carried out a vehicle rally from Government Mohanlal Hargobinddas Home Science and Science College forWomen to Madan Mahal Fort on Saturday.

A total of 90 NCC cadets and

NSS volunteers from MH Home Science and Science College and Government Mankunwar Bai Art and Commerce College for Women enthusiastically participated in the vehicle rally carried out with the cooperation of Archeological Survey of India.

The vehicle rally flagged off by Mayor, Jagat Bahadur Singh, culminated at Madal Mahal Fort premises.

They also hosted the National Flag on the Fort.

The Tiranga Yatra and cultural activities were organised under the supervision of Coordinator, Deepti Thakur. Eminents who present on

Eminents who present on this occasion included Chief Executive Officer, JATCC, Hemant Singh, Principal, MH Home Science and Science College, Dr. Nandita Sarkar, Dr. Leena Rai, Dr. Jyoti Jain, Dr. SapnaChawla, Dr. Jyoti Jaar, Dr. Pritha Banerjee, Dr. Manju Gupta, Dr. Reena Bhairam and others.