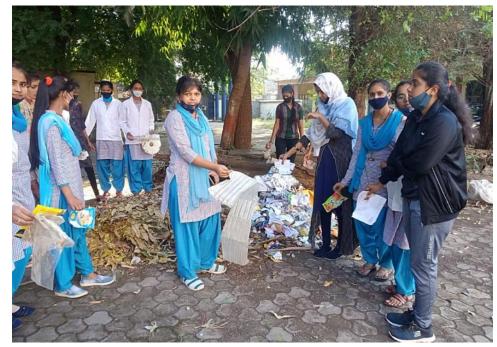

# पर्यावरण बचाने हुई कार्यशाला

जबलपुर। होम साइंस कॉलेज के प्राणी शास्त्र एवं बैठक विभाग द्वारा रसायन शास्त्र के संयुक्त तत्वाधान में पर्यायरण के संरक्षण हेतु येस्ट मैनेजमेंट से संबॉधित कार्यशाला का आयोजन किया गया। जिसमें कॉलेज ऑफ फिशरी साइंसेज नानाजी देशमुख यूनिवर्सिटी जबलपुर की डॉ. सोना दुबे ने अपना व्याख्यान एवं वर्मी कल्चर तथा एजोला का उत्पादन पर व्याख्यान एवं डेगोंसट्रेशन दिया। कार्यक्रम का आयोजन डॉ. नॉदेता सरकार के संरक्षण में डॉ. साधना केशरवानी ने किया जिसमें 70 छात्राएं एवं 25 प्राध्यापक उपस्थित रहे। डॉ. कल्पना गुप्ता, नसिनी मिश्र, डॉ. मंजू गुप्ता, डॉ. किरण सिंड एवं प्राणी शास्त्र विभाग के रश्मि सिंगरेर उपस्थित रहों।