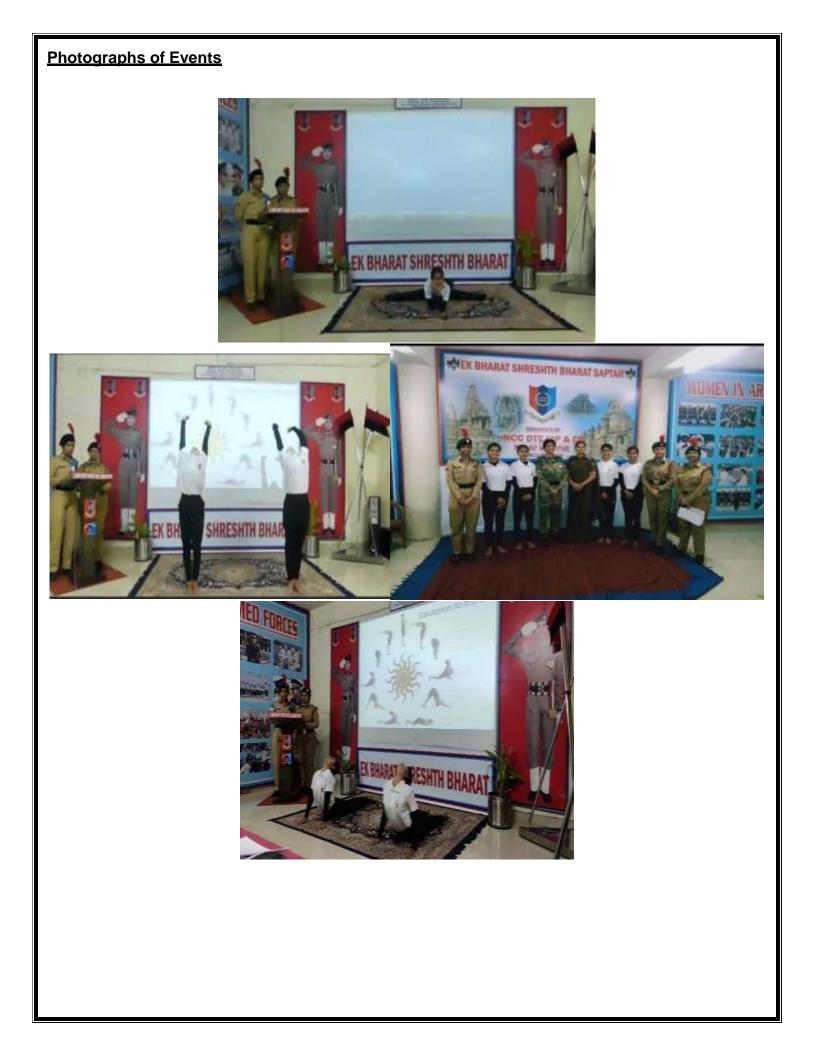

#### National cadet corps (N.C.C.)

Month :- September 2021

Topic of event :- EBSB camp (yoga activity)

Date of event :- 21-26 September 2021

Place of event :- NCC group headquarter Jabalpur

Subject of event :- YOGA DEMOSTRATION IN EBSB CAMP

Incharge:- 1. Mrs. Apoorva soni 2. Mrs. Madhuri ramteke

Purpose of event:- The purpose of this program is to demonstrate cadets importance of surya namaskar, yoga and medititaion. And also to show them correct way of doing yoga and also highlightened the importance of breathing properly while performing yoga asanas.

Impact of event :- In this program, cadets of MP & CG directorate and Maharashtra directorate participated, they all saw live demonstration of yoga while attending EBSB camp online using Microsoft team app. Due to this yoga demonstration, cadets became aware about the importance of yoga in their daily life and also the importance of practicing yoga asanas properly.

List of participants cadets :-

Ragini verma (yoga performance)

Shimoni patel (yoga anchoring)

Priyanka Tiwari (Meditation Performance)