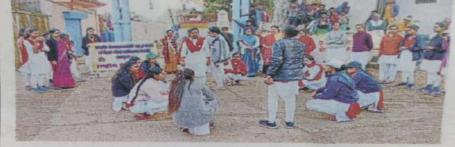

🚺 GPS Map Camera

जबलपुर. राष्ट्रीय सेवा योजना के सात दिवसीय शिविर के चौथे दिन ग्राम नटवारा में जागरुकता प्रभात फेरी निकाली गई। चंद्रभान कौरव तथा एनएस ठाकुर द्वारा गर्ल्स को योग तथा वेद से संबंधित विषय पर व्याख्यान दिया गया। इसके बाद गर्ल्स ने मतदान को लेकर ग्रामीणों को नुक्कड़ नाटक से जागरुक किया। शिविर में शामिल सभी गर्ल्स ग्रामीणों को स्वच्छता के साथ उनके अधिकारों व जैविक खेती से संबंधित जानकारियां भी प्रदान करने के साथ विभिन्न विषय पर जैसे बेटी बचाओ बेटी पढ़ाओ, स्वास्थ्य से जुड़ी छोटी लेकिन महत्वपूर्ण विषयों पर भी जानकारी उपलब्ध करा रही हैं।