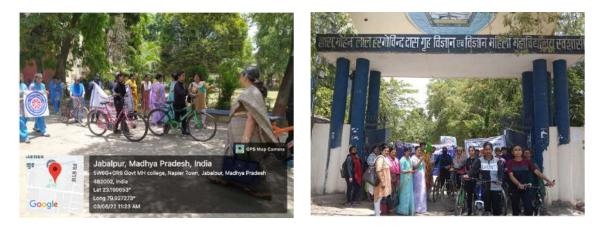

Jabalpur, Madhya Pradesh, India Napier Town, Home Science College Campus, Napier Town Jabalpur, Madhya Pradesh 482002, India Lat 23.161722° Long 79.92707° 02/08/22 02:28 PM

Google

On August 10, 2022, the importance of the tricolor was explained to the students in the primary school of village Koodan by the NSS girl students of the college, in which 5 NSS girl students participated.

31 मई को विश्व तम्बाकू दिवस के उपलक्ष पर पोस्ट निर्माण किया गया जिसमें 15 छात्राओं की सहभागिता रही |

<u>जून</u> 2022

स्वतंत्रता की 75वीं वर्षगांठ के अवसर पर 3 जून 2022 को साइकिल रैली निकाली गई जिसका समापन रानी दुर्गावती संग्रहालय में हुआ इसमें 25 छात्राओं ने सहभागिता की ।