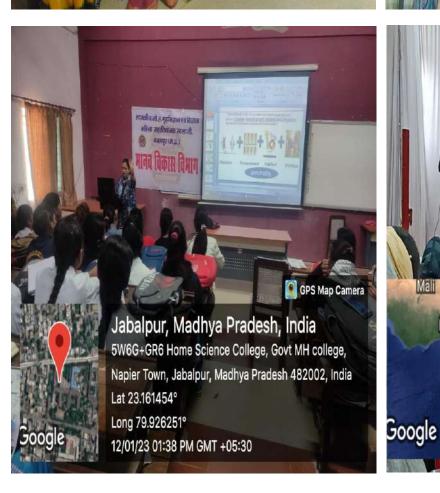

JABALPUR | 14 JANUARY | SATURDAY 2023 [3]

जात्राओं का हुआ बोन मिनरल डेंसिटी परीक्षण

मबलपुर। होमसाइस कॉलेज में विश्व बैंक परियोजना के अंतर्गत भाहार एवं पोषण विभाग द्वारा प्राचार्य डॉ. नंदिता सरकार के मार्गदर्शन में एक दिवसीय बोन मिनरल डॅसिटी परीक्षण हुआ। जिसमें छात्राओं के साथ सभी स्टाफ का

हीमोग्लोबिन, सीरम, केल्शि Ua विटामिन

का निःशुल्क रक्त पर्व हुआ। में হিাবিয लगभग 210 चाहाख

महिला स्टाफ लाभान्वित हुए। इस शिविर की विभागाध्यक्ष डॉ. स्मिता पाठक एवं वरिष्ठ प्राध्यापक डॉ. विश्वशांति पाराशर द्वारा बहुत ही उपयोगी बताया गया। जिससे कि वे अपनी हडियों से संबंधित जीमारियों से अवगत हो सके। इस शिविर में विभाग के सभी प्राध्यापक श्रीमती अपूर्वा सोनी, विभा श्रीपाल, अंजू कैनवार, महिमा बैरागी आदि का योगदान रहा। पी-2