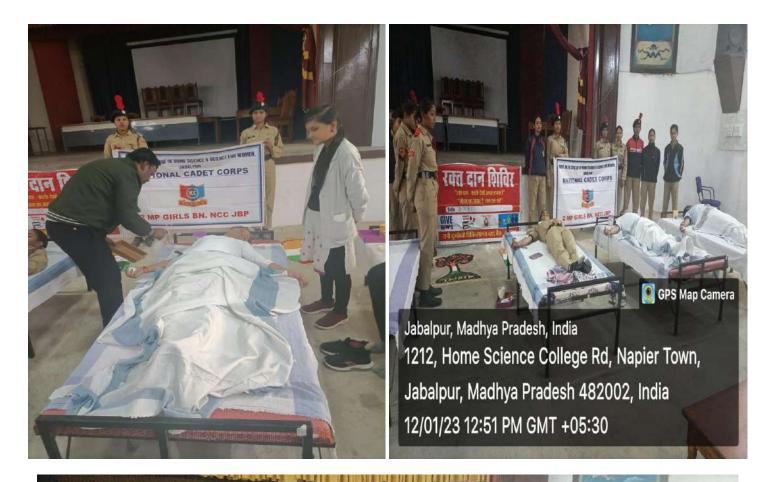

Blood donation 07/09/2022, Manas Bhavan Collaboration with jila prashasan Jabalpur and Red cross society Jabalpur

Blood donation camp 12/01/2023 Home Science College Auditorium Red cross society Jabalpur

1212, Home Science College Rd, Napier Town, Jabalpur, Madhya Pradesh 482002, India 12/01/23 01:06 PM GMT +05:30

|                         | E-mail : govrascel 836@ gmail.com / hegmalacejab@mp.gov.in<br>plane Fax No 0761-2678193                               | आजादी ज<br>अमृत महोत्सव                                          |
|-------------------------|-----------------------------------------------------------------------------------------------------------------------|------------------------------------------------------------------|
|                         | क्रमान्त्र (१ - <u>)</u> / रथा / 2023                                                                                 | विनाक :- 1 <sub>0 - 01 2023</sub>                                |
|                         | प्रति.<br>प्रत्यार्थ                                                                                                  |                                                                  |
|                         | <ul> <li>शास, एम, के, बाई महिला महात्रि, जबलपुर</li> </ul>                                                            |                                                                  |
|                         | <ol> <li>शास, एम, एच, महिला महाविद्यालय, जयलपुर</li> </ol>                                                            |                                                                  |
|                         | <ol> <li>शास. विज्ञान महाविद्यालय. जबलपुर</li> <li>ती. एस. जर्भ- बाणिज्य महाविद्यालय जबलपुर</li> </ol>                |                                                                  |
|                         | <ol> <li>संत एलोयसियेस महाविद्यालय पेंटीनाका जबलपुर</li> </ol>                                                        |                                                                  |
|                         | <ol> <li>माता गुजरी महिला महाविद्यालय, जबलपुर</li> </ol>                                                              |                                                                  |
|                         | <ol> <li>भी गुरू तेंग बहाडुर खालसा महावि महानददा जवलपुर</li> <li>भीराम महाविधालय माढोताल जवलपुर</li> </ol>            |                                                                  |
|                         | छ ज्ञानगंगा महाविद्यालय लिलवारा जवलपुर                                                                                |                                                                  |
|                         | <ol> <li>महाराष्ट्र महाविद्यालय गोल बाजार जबलपुर</li> <li>विषय – 12 जनवरी 2023 को सुरा दिवस घर रयत दान रिग</li> </ol> |                                                                  |
|                         | संदर्भ – संधिव इंडियन रेड कारा सोनायटी, जिलाध्यक्ष कार्यालय ज                                                         | वर का आयाजन करन बाबत्<br>बिलपुर का पत्र क्रमाक 100               |
|                         | /रेडक्रास / 2023 जवलपुर दिनांक 10.01.2023 से परिपाल                                                                   | न में                                                            |
|                         | विषयान्तर्गत एवं संदर्भित पत्र के परिपालन में लेख है कि 12 व                                                          | ानवरी 2023 को स्वामी विवेकालंद                                   |
|                         | जयती 'युवा दिवस' के उपलक्ष्य में महाविद्यालय में रेड क्रांस सोसायटी थे स                                              | युक्त तत्वातान में स्कृतदान शिविर                                |
|                         | का आयोजन आपके महाविद्यालय में किया जाना है । इसकी विरतृत ज                                                            | गनकारी औ सुनील कुमार गर्म,                                       |
|                         | एनसीययूटिंव मेम्बर- 8435552683 से संपर्क कर प्राप्त कर सकते हे ।                                                      |                                                                  |
|                         | इस हेलु विभिन्न माव्यमों से विद्यार्थी समूह में प्रधार-प्रसार क                                                       | रना सुनिरियत करें ताकि इसका                                      |
|                         | आसोजन नुहद स्तर पर किया जा सके ।                                                                                      | NON.                                                             |
|                         | संजग्न- संदर्भित क्व                                                                                                  | HAREKTES                                                         |
|                         | शास                                                                                                                   | प्राचार्यः २०११<br>तत्त्वार्थः<br>सहायदेशदः इद्यक्रियः व्यक्तियः |
|                         |                                                                                                                       | HEWNER'S ADR. TY.                                                |
|                         | पृष्ठा क्रमांक : २) - // रस्म/ 2023<br>प्रतिसिपि                                                                      | হিনাক – /ন হাত্রের                                               |
| 1(10)                   | <ul> <li>अतिहिवन संचालक, उच्च शिक्षा, जयलपुर संभाग, जयलपुर को सूचनार्थ</li> </ul>                                     |                                                                  |
| NUM (ALL) EXOPTO POSSAL | <ol> <li>संबिध रेजकाश सोसायटी, जिलाच्यक कार्यालय जबलपुर को सूचनार्थ</li> <li>कार्यालयोन प्रति</li> </ol>              | AGAN                                                             |
| 10-10                   |                                                                                                                       | प्राचीयें द्विपि 25<br>महाय <b>न्द्राधी</b> केला एवं याणिज्य     |
| 153 Sold                |                                                                                                                       | अन्नद्रविद्यात्वर्धतम् दिम् दिन्द्र                              |
|                         | abin usen einen ab geften und un alleune an und fumfricht fure, iftheuture, min                                       | annye (A.I.)                                                     |

कार्यालय-प्राचार्य,

Andrew Madhya Pradesh, India 1212, Home Science College Rd, Napier Town,

Jabalpur, Madhya Pradesh 482002, India

12/01/23 01:06 PM GMT +05:30

प्रति,

अग्रणी महाविद्यालय शासकीय महाकौशल कला एवं वाणिज्य (अग्रणी) महाविद्यालय जबलपुर विषय – 12 जनवरी 2023 को "युवा दिवस" के उपलक्ष्य में रक्तदान शिविर के आयोजन रिपोर्ट बाबत।

उपरोक्त विषयांतर्गत लेख है कि शासकीय मो. ह. गृह विजान एवं विजान महिला महाविद्यालय जबलपुर में स्वामी विवेकानंद जयंती "युवा दिवस" के उपलक्ष्य में आज दिनांक 12/01/2023 को रेड क्रॉस सोसायटी के संयुक्त तत्वाधान में रक्तदान शिविर का आयोजन महाविद्यालय के प्रेक्षागृह में अपरान्ह 12:00 बजे किया गया। शिविर में महाविद्यालय की छात्राओं द्वारा सहभागिता की गई।

उपरोक्त शिविर अग्रणी महाविद्यालय के निर्देशानुसार, महाविद्यालय की प्राचार्य डॉ नंदिता सरकार एवं रेड क्रॉस सोसाइटी के एग्जीक्यूटिव मेंबर श्री सुनील गर्ग के मार्गदर्शन में, सहायक प्राध्यापक सुश्री मंजु बरखाने एवं एनसीसी की छात्राओं के सहयोग से संपन्न करवाया गया।