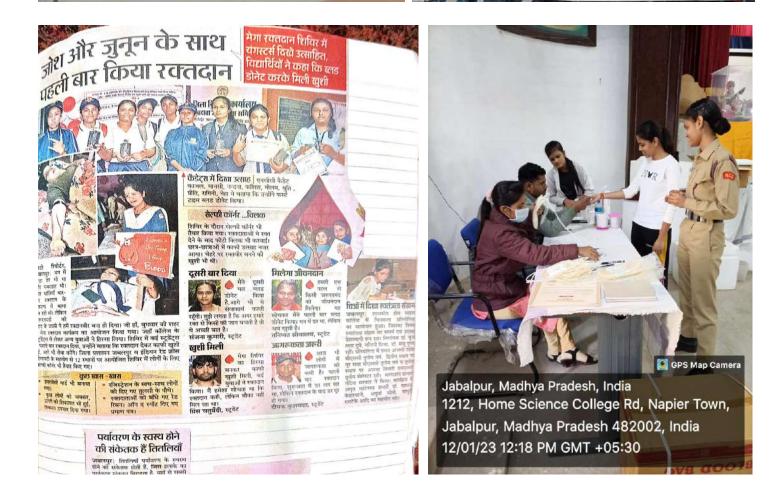

Blood donation 07/09/2022, Manas Bhavan Collaboration with jila prashasan Jabalpur and Red cross society Jabalpur

Blood donation camp 12/01/2023 Home Science College Auditorium Red cross society Jabalpur

1212, Home Science College Rd, Napier Town, Jabalpur, Madhya Pradesh 482002, India 12/01/23 01:06 PM GMT +05:30

|                         | E-mail : govrascel 836@ gmail.com / hegmalacejab@mp.gov.in<br>plane Fax No 0761-2678193                               | आजादी ज<br>अमृत महोत्सव                                          |
|-------------------------|-----------------------------------------------------------------------------------------------------------------------|------------------------------------------------------------------|
|                         | क्रमान्त्र (१ - <u>)</u> / रथा / 2023                                                                                 | विनाक :- 1 <sub>0 - 01 2023</sub>                                |
|                         | प्रति.<br>प्रत्यार्थ                                                                                                  |                                                                  |
|                         | <ul> <li>शास, एम, के, बाई महिला महात्रि, जबलपुर</li> </ul>                                                            |                                                                  |
|                         | <ol> <li>शास, एम, एच, महिला महाविद्यालय, जयलपुर</li> </ol>                                                            |                                                                  |
|                         | <ol> <li>शास. विज्ञान महाविद्यालय. जबलपुर</li> <li>ती. एस. जर्भ- बाणिज्य महाविद्यालय जबलपुर</li> </ol>                |                                                                  |
|                         | <ol> <li>संत एलोयसियेस महाविद्यालय पेंटीनाका जबलपुर</li> </ol>                                                        |                                                                  |
|                         | <ol> <li>माता गुजरी महिला महाविद्यालय, जबलपुर</li> </ol>                                                              |                                                                  |
|                         | <ol> <li>भी गुरू तेंग बहाडुर खालसा महावि महानददा जवलपुर</li> <li>भीराम महाविधालय माढोताल जवलपुर</li> </ol>            |                                                                  |
|                         | छ ज्ञानगंगा महाविद्यालय लिलवारा जवलपुर                                                                                |                                                                  |
|                         | <ol> <li>महाराष्ट्र महाविद्यालय गोल बाजार जबलपुर</li> <li>विषय – 12 जनवरी 2023 को सुरा दिवस घर रयत दान रिग</li> </ol> |                                                                  |
|                         | संदर्भ – संधिव इंडियन रेड कारा सोनायटी, जिलाध्यक्ष कार्यालय ज                                                         | वर का आयाजन करन बाबत्<br>बिलपुर का पत्र क्रमाक 100               |
|                         | /रेडक्रास / 2023 जवलपुर दिनांक 10.01.2023 से परिपाल                                                                   | न में                                                            |
|                         | विषयान्तर्गत एवं संदर्भित पत्र के परिपालन में लेख है कि 12 व                                                          | ानवरी 2023 को स्वामी विवेकालंद                                   |
|                         | जयती 'युवा दिवस' के उपलक्ष्य में महाविद्यालय में रेड क्रांस सोसायटी थे स                                              | युक्त तत्वातान में स्कृतदान शिविर                                |
|                         | का आयोजन आपके महाविद्यालय में किया जाना है । इसकी विरतृत ज                                                            | गनकारी औ सुनील कुमार गर्म,                                       |
|                         | एनसीययूटिंव मेम्बर- 8435552683 से संपर्क कर प्राप्त कर सकते हे ।                                                      |                                                                  |
|                         | इस हेलु विभिन्न माव्यमों से विद्यार्थी समूह में प्रधार-प्रसार क                                                       | रना सुनिरियत करें ताकि इसका                                      |
|                         | आसोजन नुहद स्तर पर किया जा सके ।                                                                                      | NON.                                                             |
|                         | संजग्न- संदर्भित क्व                                                                                                  | HAREKTES                                                         |
|                         | शास                                                                                                                   | प्राचार्यः २०११<br>तत्त्वार्थः<br>सहायदेशदः इद्यक्रियः व्यक्तियः |
|                         |                                                                                                                       | HEWNER'S ADR. TY.                                                |
|                         | पृष्ठा क्रमांक : २) - // रस्म/ 2023<br>प्रतिसिपि                                                                      | হিনাক – /ন হাত্রের                                               |
| 1(10)                   | <ul> <li>अतिहिवन संचालक, उच्च शिक्षा, जयलपुर संभाग, जयलपुर को सूचनार्थ</li> </ul>                                     |                                                                  |
| NUM (ALL) EXOPTO POSSAL | <ol> <li>संबिध रेजकाश सोसायटी, जिलाच्यक कार्यालय जबलपुर को सूचनार्थ</li> <li>कार्यालयोन प्रति</li> </ol>              | AGAN                                                             |
| 10-10                   |                                                                                                                       | प्राचीयें द्विपि 25<br>महाय <b>न्द्राधी</b> केला एवं याणिज्य     |
| 153 Sold                |                                                                                                                       | अन्नद्रविद्यात्वर्धतम् दिम् दिन्द्र                              |
|                         | abin usen einen ab geften und un alleune an und fumfricht fure, iftheuture, min                                       | annye (A.I.)                                                     |

कार्यालय-प्राचार्य,

Andrew Madhya Pradesh, India 1212, Home Science College Rd, Napier Town,

Jabalpur, Madhya Pradesh 482002, India

12/01/23 01:06 PM GMT +05:30

प्रति,

अग्रणी महाविद्यालय शासकीय महाकौशल कला एवं वाणिज्य (अग्रणी) महाविद्यालय जबलपुर विषय – 12 जनवरी 2023 को "युवा दिवस" के उपलक्ष्य में रक्तदान शिविर के आयोजन रिपोर्ट बाबत।

उपरोक्त विषयांतर्गत लेख है कि शासकीय मो. ह. गृह विजान एवं विजान महिला महाविद्यालय जबलपुर में स्वामी विवेकानंद जयंती "युवा दिवस" के उपलक्ष्य में आज दिनांक 12/01/2023 को रेड क्रॉस सोसायटी के संयुक्त तत्वाधान में रक्तदान शिविर का आयोजन महाविद्यालय के प्रेक्षागृह में अपरान्ह 12:00 बजे किया गया। शिविर में महाविद्यालय की छात्राओं द्वारा सहभागिता की गई।

उपरोक्त शिविर अग्रणी महाविद्यालय के निर्देशानुसार, महाविद्यालय की प्राचार्य डॉ नंदिता सरकार एवं रेड क्रॉस सोसाइटी के एग्जीक्यूटिव मेंबर श्री सुनील गर्ग के मार्गदर्शन में, सहायक प्राध्यापक सुश्री मंजु बरखाने एवं एनसीसी की छात्राओं के सहयोग से संपन्न करवाया गया।