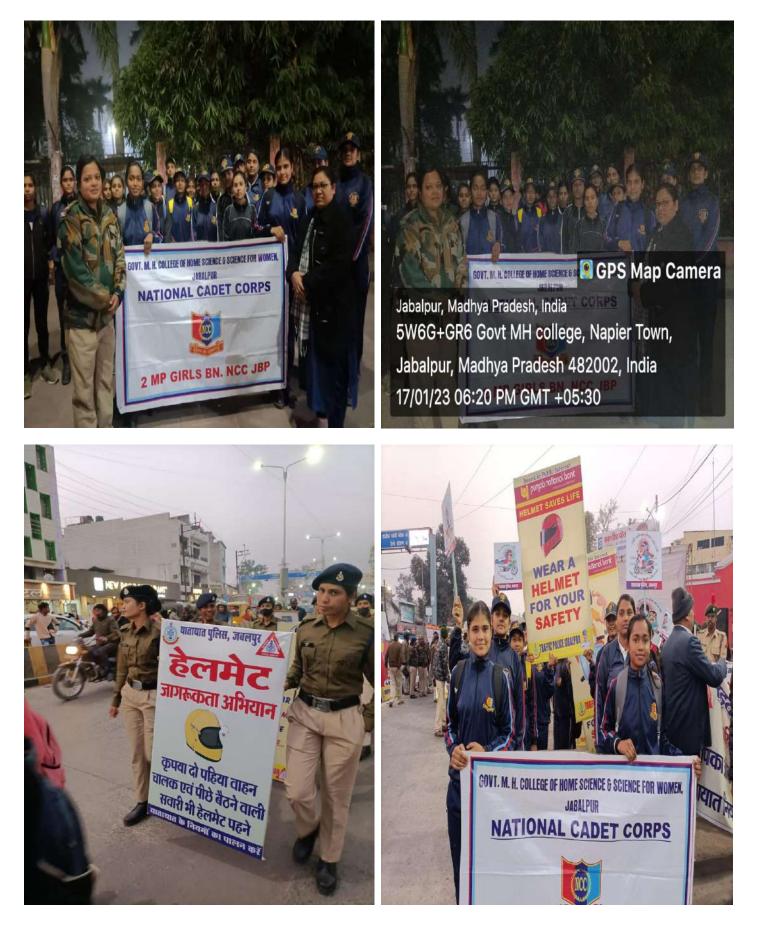

## Traffic awareness rally 17/01/2023 Collaboration with– Traffic police Jabalpur Madhya Pradesh

সনি श्रीमनी प्रावार्या महोवया होमगाईस कॉलेज जबलपुर विषय – सडक सुरक्षा सप्ताह के अन्तर्गत जागस्कता रैली कार्यक्रम रैली मे एतसीसी की छात्राओं को सम्मलित होने बाबत् उपरोक्त विषय अन्तर्गत लेख है कि सडक सुरक्षा सप्ताह के अतर्गत आज दिनांक 17/01/2023 को समय 16:00 बजे से तीन पत्ती से भवरताल गार्डन तक जागरूकता रैली का आयोजन किया गया जिसमें एनसीसी की छात्राओं को रैली में संम्मलित होने हेतु समय से भेजने की कृपा करे थाना सन्धरीत मान्द्रीय नौक प्रधान रादिहाक लेखक बाला-बातीशल केलिक लेख जायतपुर (स.प्र.) Mrs. Manju Bakhane. Kalum Jones M. H. College or Home St. + Se nor Women, Jakagner (MP)