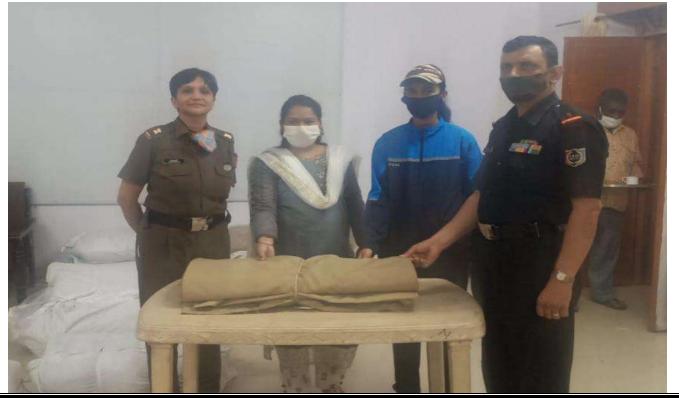

Blood donation 07/09/2022, Manas Bhavan Collaboration with jila prashasan Jabalpur and Red cross society Jabalpur

Blood donation camp 12/01/2023 Home Science College Auditorium Red cross society Jabalpur

1212, Home Science College Rd, Napier Town, Jabalpur, Madhya Pradesh 482002, India 12/01/23 01:06 PM GMT +05:30

|                         | E-mail : govrascel 836@ gmail.com / hegmalacejab@mp.gov.in<br>plane Fax No 0761-2678193                               | आजादी ज<br>अमृत महोत्सव                                          |
|-------------------------|-----------------------------------------------------------------------------------------------------------------------|------------------------------------------------------------------|
|                         | क्रमान्त्र (१ - <u>)</u> / रथा / 2023                                                                                 | विनाक :- 1 <sub>0 - 01 2023</sub>                                |
|                         | प्रति.<br>प्रत्यार्थ                                                                                                  |                                                                  |
|                         | <ul> <li>शास, एम, के, बाई महिला महात्रि, जबलपुर</li> </ul>                                                            |                                                                  |
|                         | <ol> <li>शास, एम, एच, महिला महाविद्यालय, जयलपुर</li> </ol>                                                            |                                                                  |
|                         | <ol> <li>शास. विज्ञान महाविद्यालय. जबलपुर</li> <li>ती. एस. जर्भ- बाणिज्य महाविद्यालय जबलपुर</li> </ol>                |                                                                  |
|                         | <ol> <li>संत एलोयसियेस महाविद्यालय पेंटीनाका जबलपुर</li> </ol>                                                        |                                                                  |
|                         | <ol> <li>माता गुजरी महिला महाविद्यालय, जबलपुर</li> </ol>                                                              |                                                                  |
|                         | <ol> <li>भी गुरू तेंग बहाडुर खालसा महावि महानददा जवलपुर</li> <li>भीराम महाविधालय माढोताल जवलपुर</li> </ol>            |                                                                  |
|                         | छ ज्ञानगंगा महाविद्यालय लिलवारा जवलपुर                                                                                |                                                                  |
|                         | <ol> <li>महाराष्ट्र महाविद्यालय गोल बाजार जबलपुर</li> <li>विषय – 12 जनवरी 2023 को सुरा दिवस घर रयत दान रिग</li> </ol> |                                                                  |
|                         | संदर्भ – संधिव इंडियन रेड कारा सोनायटी, जिलाध्यक्ष कार्यालय ज                                                         | वर का आयाजन करन बाबत्<br>बिलपुर का पत्र क्रमाक 100               |
|                         | /रेडक्रास / 2023 जवलपुर दिनांक 10.01.2023 से परिपाल                                                                   | न में                                                            |
|                         | विषयान्तर्गत एवं संदर्भित पत्र के परिपालन में लेख है कि 12 व                                                          | ानवरी 2023 को स्वामी विवेकालंद                                   |
|                         | जयती 'युवा दिवस' के उपलक्ष्य में महाविद्यालय में रेड क्रांस सोसायटी थे स                                              | युक्त तत्वातान में स्कृतदान शिविर                                |
|                         | का आयोजन आपके महाविद्यालय में किया जाना है । इसकी विरतृत ज                                                            | गनकारी औ सुनील कुमार गर्म,                                       |
|                         | एनसीययूटिंव मेम्बर- 8435552683 से संपर्क कर प्राप्त कर सकते हे ।                                                      |                                                                  |
|                         | इस हेलु विभिन्न माव्यमों से विद्यार्थी समूह में प्रधार-प्रसार क                                                       | रना सुनिरियत करें ताकि इसका                                      |
|                         | आसोजन नुहद स्तर पर किया जा सके ।                                                                                      | NON.                                                             |
|                         | संजग्न- संदर्भित क्व                                                                                                  | HAREKTES                                                         |
|                         | शास                                                                                                                   | प्राचार्यः २०११<br>तत्त्वार्थः<br>सहायदेशदः इद्यक्रियः व्यक्तियः |
|                         |                                                                                                                       | HEWNER'S ADR. TY.                                                |
|                         | पृष्ठा क्रमांक : २) - // रस्म/ 2023<br>प्रतिसिपि                                                                      | হিনাক – /ন হাত্রের                                               |
| 1(10)                   | <ul> <li>अतिहिवन संचालक, उच्च शिक्षा, जयलपुर संभाग, जयलपुर को सूचनार्थ</li> </ul>                                     |                                                                  |
| NUM (ALL) EXOPTO POSSAL | <ol> <li>संबिध रेजकाश सोसायटी, जिलाच्यक कार्यालय जबलपुर को सूचनार्थ</li> <li>कार्यालयोन प्रति</li> </ol>              | AGAN                                                             |
| 10-10                   |                                                                                                                       | प्राचीयें द्विपि 25<br>महाय <b>न्द्राधी</b> केला एवं याणिज्य     |
| 153 Sold                |                                                                                                                       | अन्नद्रविद्यात्वर्धतम् दिम् दिन्द्र                              |
|                         | abin usen einen ab geften und un alleune an und fumfricht fure, iftheuture, min                                       | annye (A.I.)                                                     |